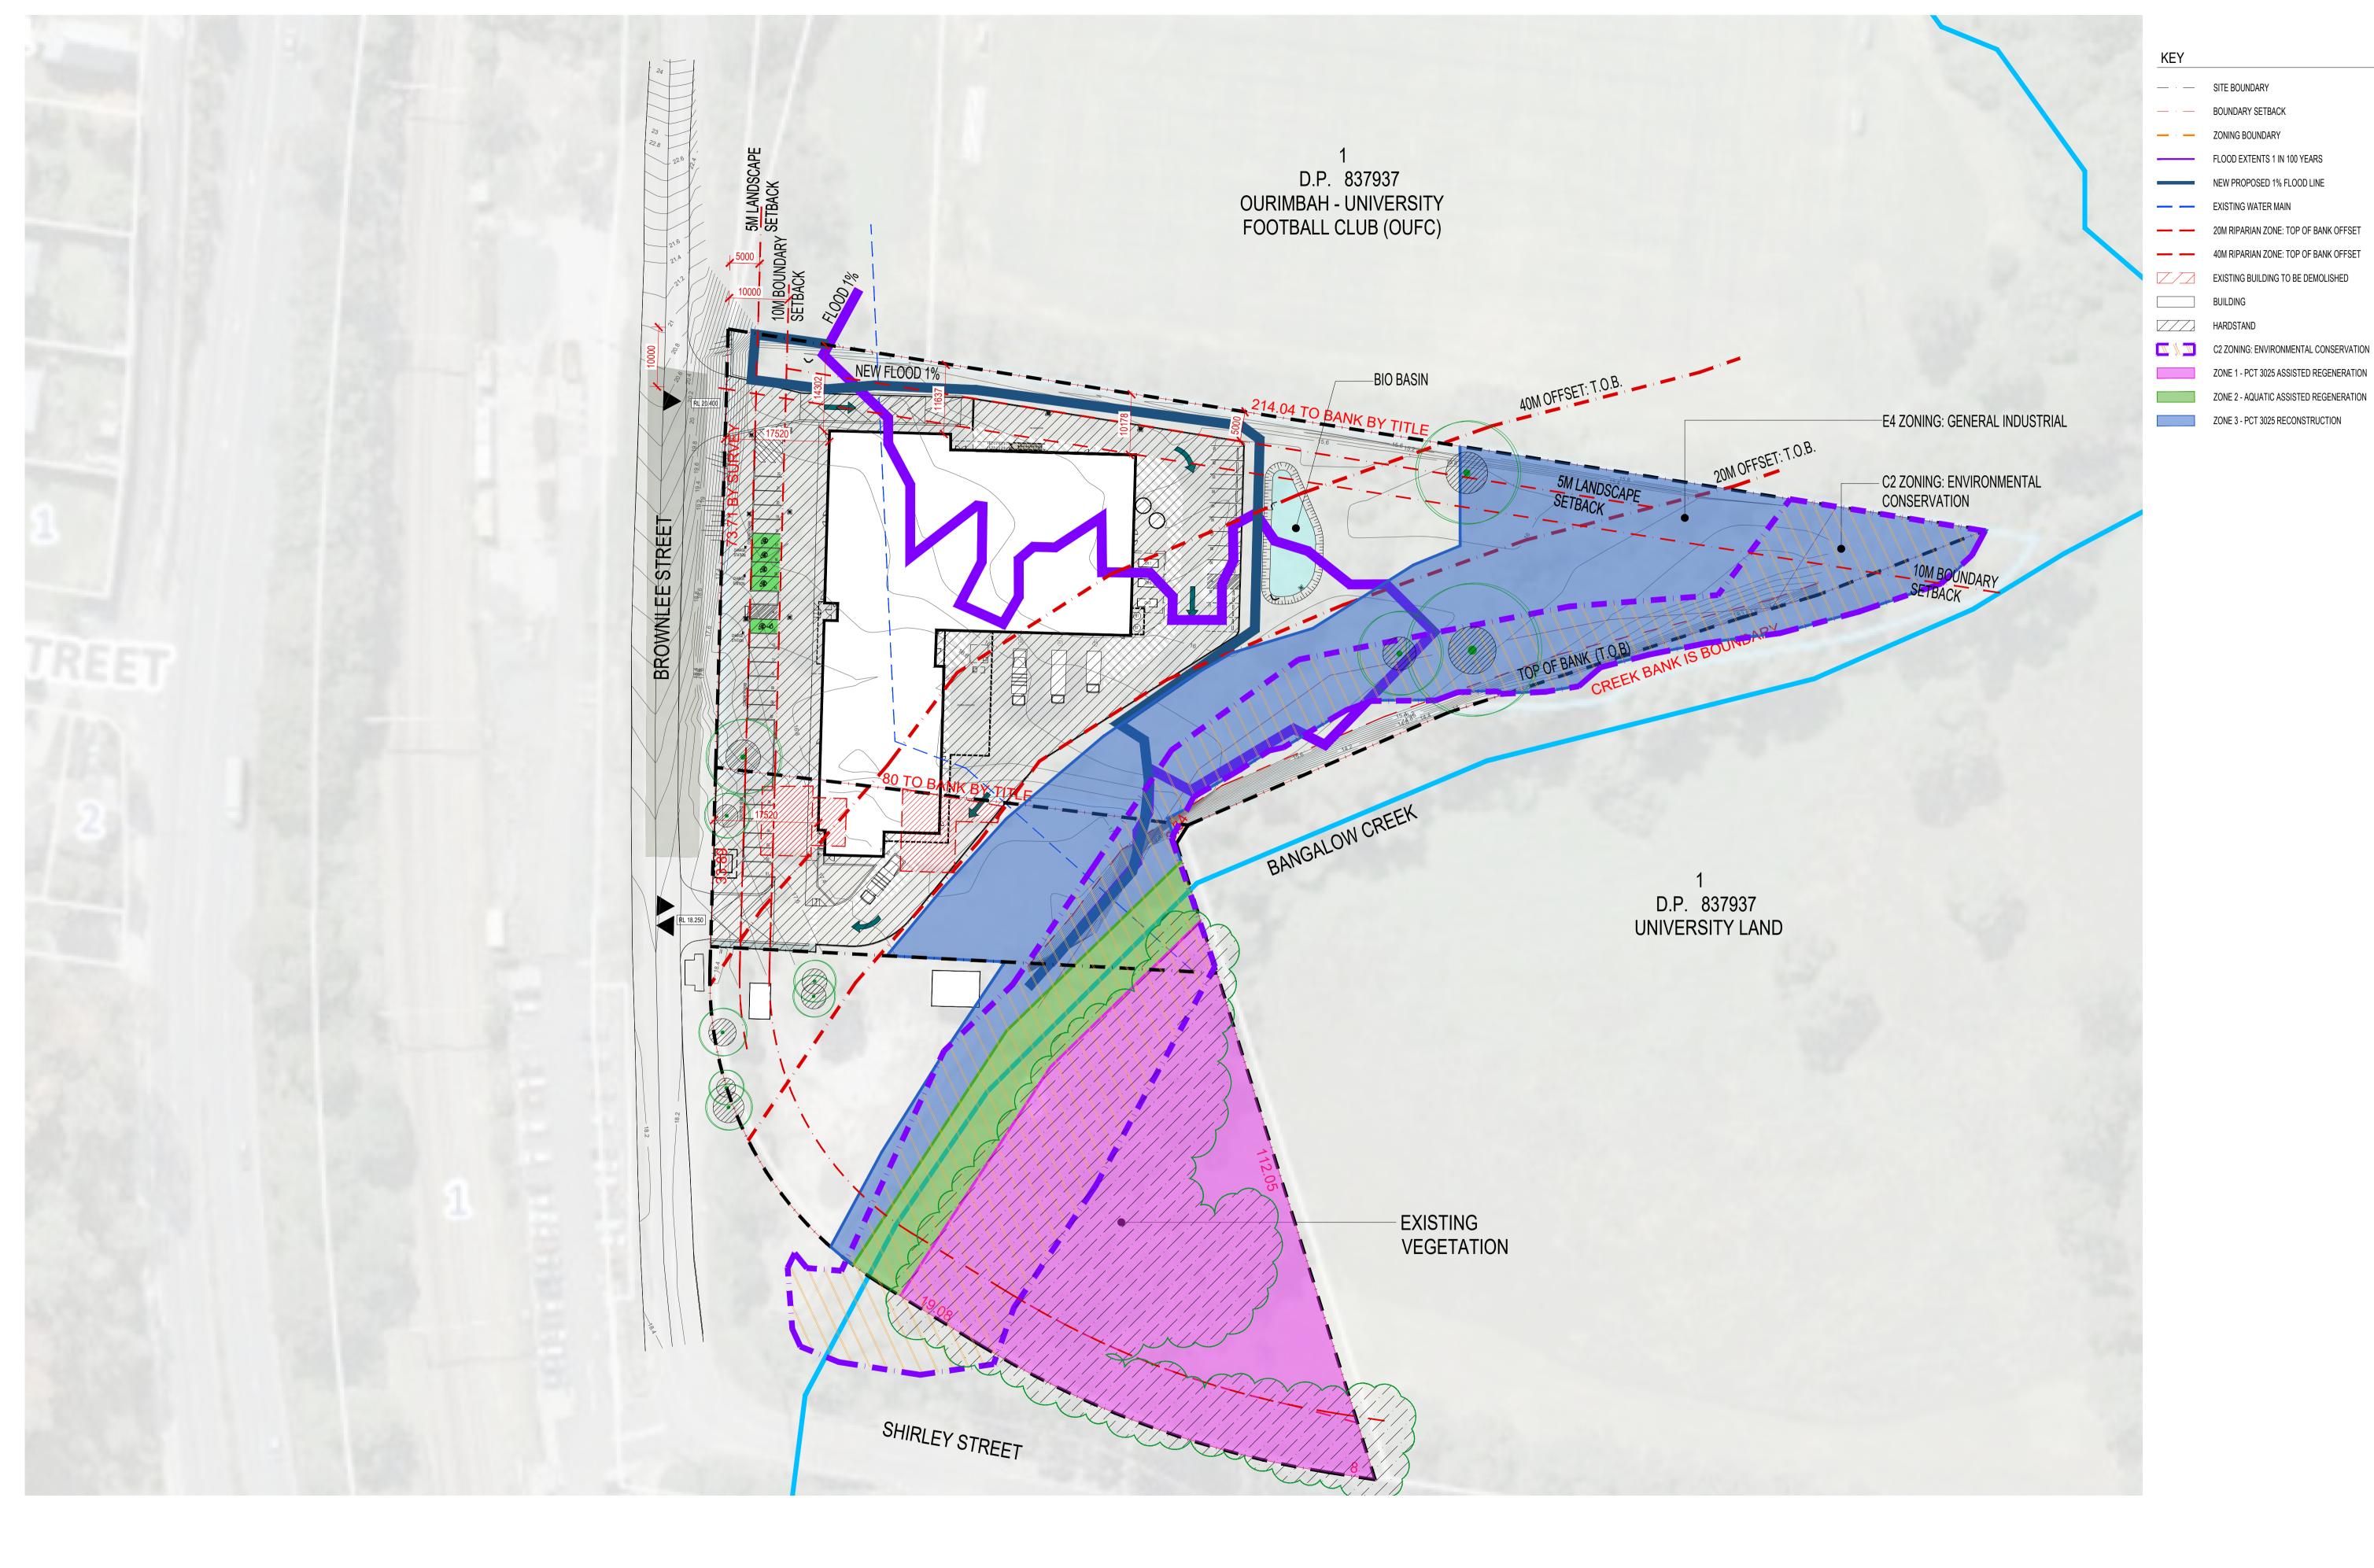

KEY

— · — SITE BOUNDARY

ZONING BOUNDARY

EXISTING WATER MAIN

RELOCATED WATER MAIN

HARDSTAND

SERVICES

LANDSCAPE

20M TOP OF BANK OFFSET

SERVICES ACCESS

BOUNDARY SETBACK

FLOOD EXTENTS 1 IN 100 YEARS

20M RIPARIAN ZONE: TOP OF BANK OFFSET

EXISTING EXOTIC VEGETATION

EXISTING TREES TO BE KEPT

C2 ZONING: ENVIRONMENTAL CONSERVATION

EXISTING TREES TO BE REMOVED

ARCHITECTS DETAIL

PROPOSED TREES

20M RIPARIAN ZONE. REFER LANDSCAPE

3334 sqm

48 sqm

- LIGHT COLOURED WALLING ADOPTED.
- SOLAR ON ROOF.
- 1:20 WALL SECTION REFLECTING THE INSULATED PANEL WALL DETAIL.
- 25,000 LITRE RAINWATER TANKS.
- COMMUNAL SPACES: A SIGNIFICANT PART OF THE SITE HAS BEEN PROPOSED AS LANDSCAPED WITH OPEN SPACE AND TREE SHADE. THESE AREAS ON THE EASTERN SIDE OF THE SITE PROVIDE A GREAT OPPORTUNITY FOR COMMUNAL AND SOCIAL INTERACTION FOR THE OCCUPANTS.
- ELECTRIC VEHICLE CHARGING.
- FLOOD LEVELS INCORPORATED.
- INTERNAL PLANT ROOM PROVIDES DEFAULT RESILIENCE AGAINST STORM DAMAGE( HAIL STORMS AND SHORT TERM HIGH WIND EVENTS)
  WITH STORM PROTECTION MEASURES CONSIDERED DURING DESIGN PHASE.
- IRRIGATTION SYSTEMS WHERE REQUIRED SHALL BE SUBSURFACE DRIP SYSTEMS WITH AUTOMATIC TIMERS AND RAINWATER/ SOIL MOISTURE SENSOR CONTROLS.
- CONSTRUCTION WASTED MANAGEMENT TO BE IMPLEMENTED.
- THE PROJECT PROVIDES ADEQUATELY SIZED WASTE STORAGE AREAS ON SITE WITH SEPARATION OF MAJOR WASTE STREAMS ACCORDING TO CENTRAL COAST COUNCIL SERVICES.
- A SEPARATE WASTE STREAMING AREA FOR ORGANIC WASTE AND IDEALLY E -WASTE WILL ALSO BE CONSIDERED IN DETAILED DESIGN FOR RE-USE AND OCCASIONAL REMOVAL AS REQUIRED.
- AIR QUALITY: AIR QUALITY WILL PRIMARILY BE PROTECTED BY SEPARATING OUTDOOR AIR INTAKES (INCLUDING NATURAL VENTILATION/WINDOWS) FROM POLLUTION SOURCES. AS 1668.2:2012 IS THE STANDART FOR THIS OUTCOME.
- A LIGHTING COMFORT: LIGHTING DESIGN AND QUALITY STRATEGIES THAT EXCEED COMPLIANCE TO ACHIEVE HIGH LEVELS OF HUMAN EYE COMFORT, SHALL BE INVESTIGATED.
- LOW VOC'S ADOPTED.