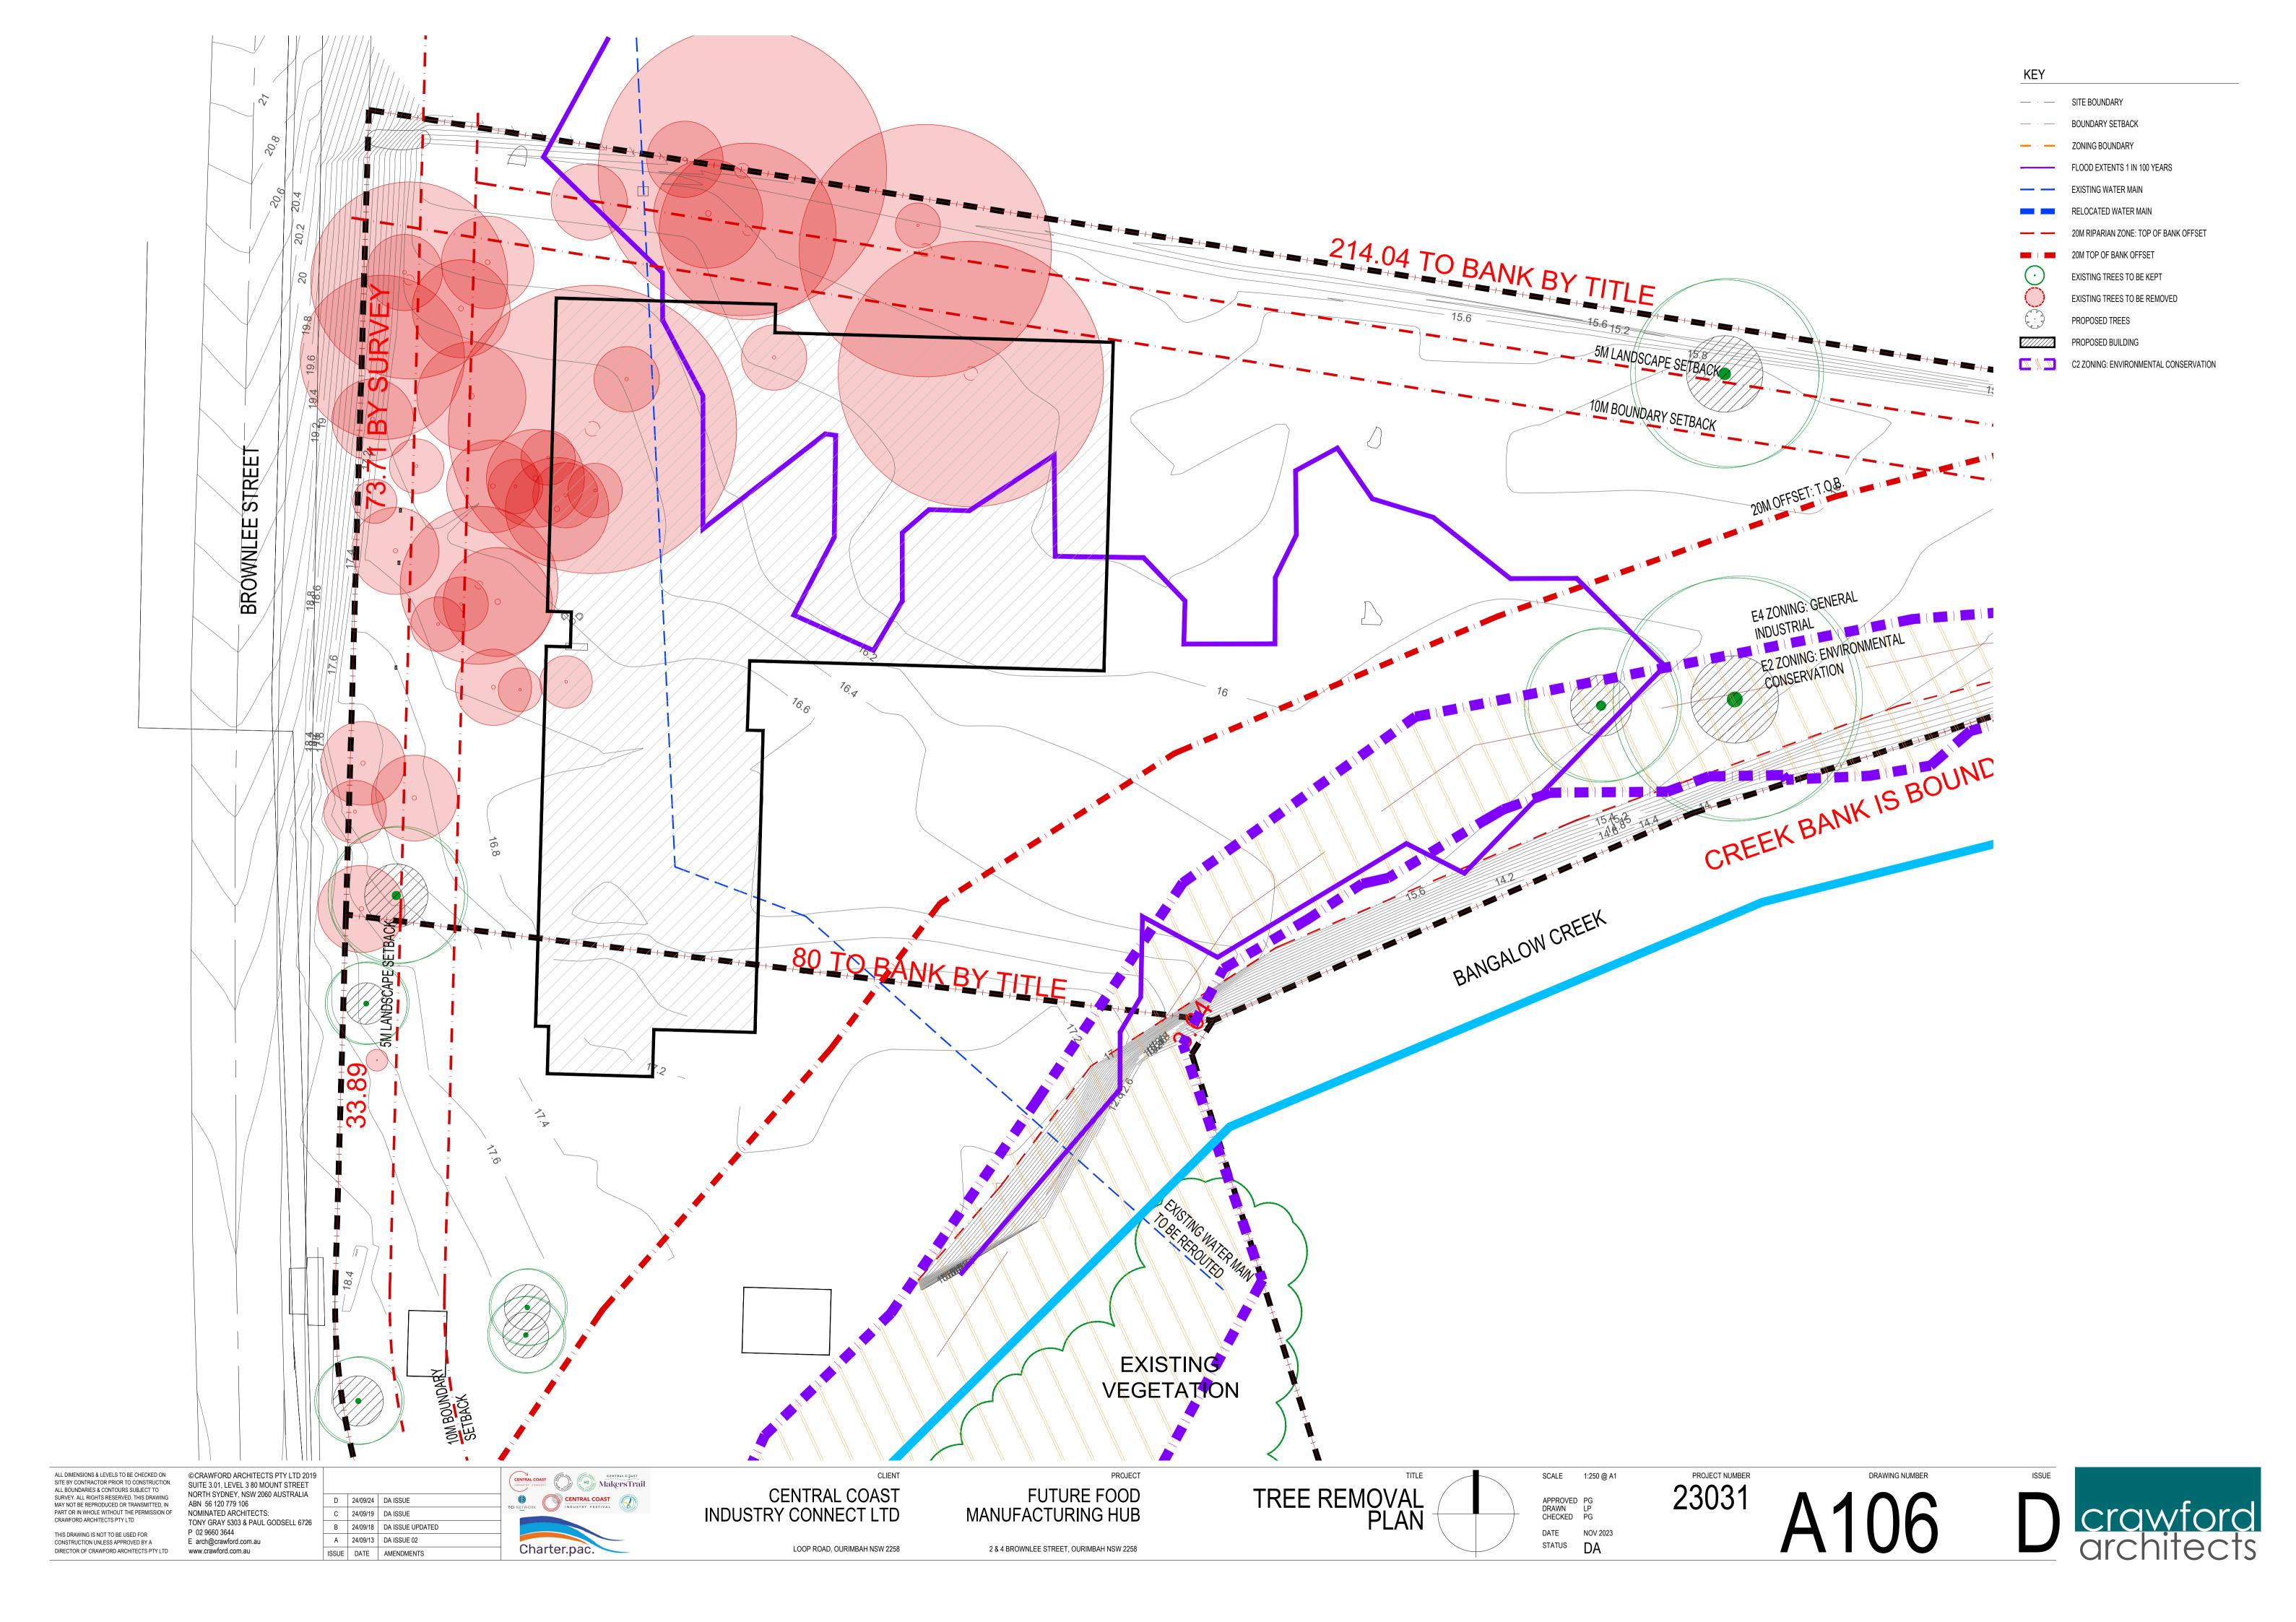

KEY

— · — SITE BOUNDARY

ZONING BOUNDARY

EXISTING WATER MAIN

RELOCATED WATER MAIN

HARDSTAND

SERVICES

LANDSCAPE

20M TOP OF BANK OFFSET

SERVICES ACCESS

BOUNDARY SETBACK

FLOOD EXTENTS 1 IN 100 YEARS

20M RIPARIAN ZONE: TOP OF BANK OFFSET

EXISTING EXOTIC VEGETATION

EXISTING TREES TO BE KEPT

C2 ZONING: ENVIRONMENTAL CONSERVATION

EXISTING TREES TO BE REMOVED

ARCHITECTS DETAIL

PROPOSED TREES

20M RIPARIAN ZONE. REFER LANDSCAPE

3334 sqm

48 sqm

- LIGHT COLOURED WALLING ADOPTED.
- SOLAR ON ROOF.
- 1:20 WALL SECTION REFLECTING THE INSULATED PANEL WALL DETAIL.
- 25,000 LITRE RAINWATER TANKS.
- COMMUNAL SPACES: A SIGNIFICANT PART OF THE SITE HAS BEEN PROPOSED AS LANDSCAPED WITH OPEN SPACE AND TREE SHADE. THESE AREAS ON THE EASTERN SIDE OF THE SITE PROVIDE A GREAT OPPORTUNITY FOR COMMUNAL AND SOCIAL INTERACTION FOR THE OCCUPANTS.
- ELECTRIC VEHICLE CHARGING.
- FLOOD LEVELS INCORPORATED.
- INTERNAL PLANT ROOM PROVIDES DEFAULT RESILIENCE AGAINST STORM DAMAGE( HAIL STORMS AND SHORT TERM HIGH WIND EVENTS)
  WITH STORM PROTECTION MEASURES CONSIDERED DURING DESIGN PHASE.
- IRRIGATTION SYSTEMS WHERE REQUIRED SHALL BE SUBSURFACE DRIP SYSTEMS WITH AUTOMATIC TIMERS AND RAINWATER/ SOIL MOISTURE SENSOR CONTROLS.
- CONSTRUCTION WASTED MANAGEMENT TO BE IMPLEMENTED.
- THE PROJECT PROVIDES ADEQUATELY SIZED WASTE STORAGE AREAS ON SITE WITH SEPARATION OF MAJOR WASTE STREAMS ACCORDING TO CENTRAL COAST COUNCIL SERVICES.
- A SEPARATE WASTE STREAMING AREA FOR ORGANIC WASTE AND IDEALLY E -WASTE WILL ALSO BE CONSIDERED IN DETAILED DESIGN FOR RE-USE AND OCCASIONAL REMOVAL AS REQUIRED.
- AIR QUALITY: AIR QUALITY WILL PRIMARILY BE PROTECTED BY SEPARATING OUTDOOR AIR INTAKES (INCLUDING NATURAL VENTILATION/WINDOWS) FROM POLLUTION SOURCES. AS 1668.2:2012 IS THE STANDART FOR THIS OUTCOME.
- A LIGHTING COMFORT: LIGHTING DESIGN AND QUALITY STRATEGIES THAT EXCEED COMPLIANCE TO ACHIEVE HIGH LEVELS OF HUMAN EYE COMFORT, SHALL BE INVESTIGATED.
- LOW VOC'S ADOPTED.