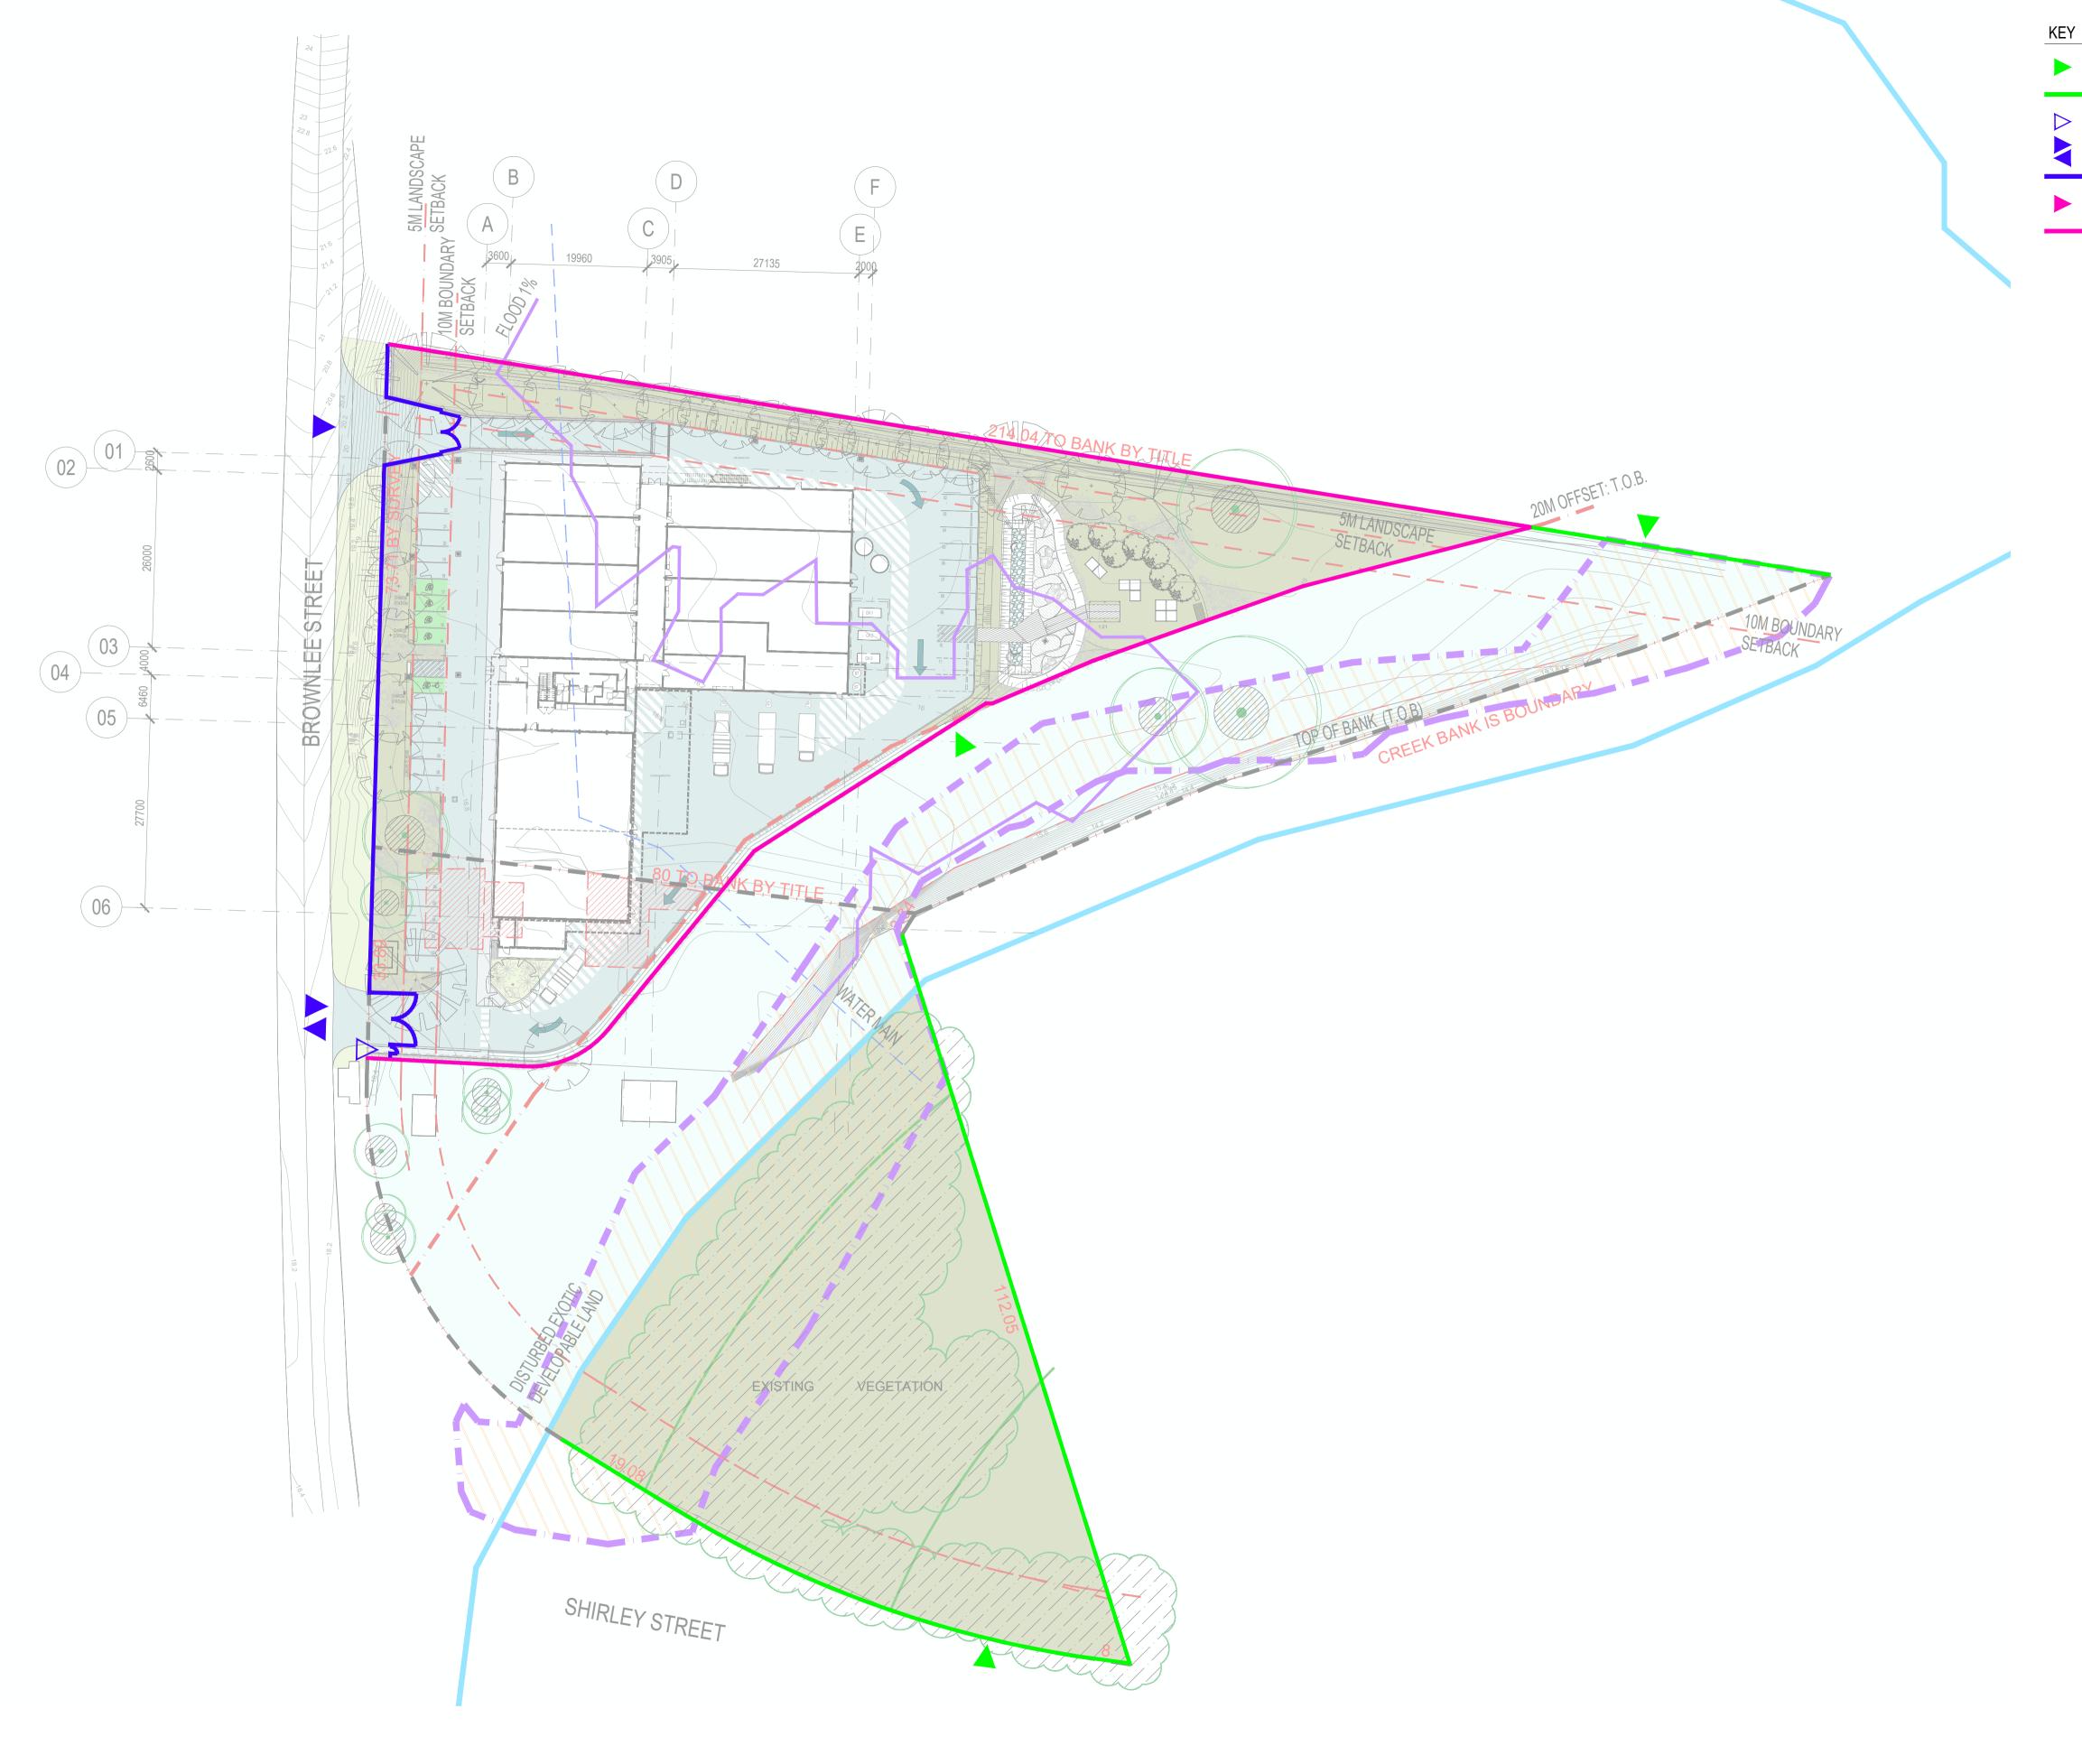

KEY

— · — SITE BOUNDARY

ZONING BOUNDARY

EXISTING WATER MAIN

RELOCATED WATER MAIN

HARDSTAND

SERVICES

LANDSCAPE

20M TOP OF BANK OFFSET

SERVICES ACCESS

BOUNDARY SETBACK

FLOOD EXTENTS 1 IN 100 YEARS

20M RIPARIAN ZONE: TOP OF BANK OFFSET

EXISTING EXOTIC VEGETATION

EXISTING TREES TO BE KEPT

C2 ZONING: ENVIRONMENTAL CONSERVATION

EXISTING TREES TO BE REMOVED

ARCHITECTS DETAIL

PROPOSED TREES

20M RIPARIAN ZONE. REFER LANDSCAPE

3334 sqm

48 sqm

- LIGHT COLOURED WALLING ADOPTED.
- SOLAR ON ROOF.
- 1:20 WALL SECTION REFLECTING THE INSULATED PANEL WALL DETAIL.
- 25,000 LITRE RAINWATER TANKS.
- COMMUNAL SPACES: A SIGNIFICANT PART OF THE SITE HAS BEEN PROPOSED AS LANDSCAPED WITH OPEN SPACE AND TREE SHADE. THESE AREAS ON THE EASTERN SIDE OF THE SITE PROVIDE A GREAT OPPORTUNITY FOR COMMUNAL AND SOCIAL INTERACTION FOR THE OCCUPANTS.
- ELECTRIC VEHICLE CHARGING.
- FLOOD LEVELS INCORPORATED.
- INTERNAL PLANT ROOM PROVIDES DEFAULT RESILIENCE AGAINST STORM DAMAGE( HAIL STORMS AND SHORT TERM HIGH WIND EVENTS)
  WITH STORM PROTECTION MEASURES CONSIDERED DURING DESIGN PHASE.
- IRRIGATTION SYSTEMS WHERE REQUIRED SHALL BE SUBSURFACE DRIP SYSTEMS WITH AUTOMATIC TIMERS AND RAINWATER/ SOIL MOISTURE SENSOR CONTROLS.
- CONSTRUCTION WASTED MANAGEMENT TO BE IMPLEMENTED.
- THE PROJECT PROVIDES ADEQUATELY SIZED WASTE STORAGE AREAS ON SITE WITH SEPARATION OF MAJOR WASTE STREAMS ACCORDING TO CENTRAL COAST COUNCIL SERVICES.
- A SEPARATE WASTE STREAMING AREA FOR ORGANIC WASTE AND IDEALLY E -WASTE WILL ALSO BE CONSIDERED IN DETAILED DESIGN FOR RE-USE AND OCCASIONAL REMOVAL AS REQUIRED.
- AIR QUALITY: AIR QUALITY WILL PRIMARILY BE PROTECTED BY SEPARATING OUTDOOR AIR INTAKES (INCLUDING NATURAL VENTILATION/WINDOWS) FROM POLLUTION SOURCES. AS 1668.2:2012 IS THE STANDART FOR THIS OUTCOME.
- A LIGHTING COMFORT: LIGHTING DESIGN AND QUALITY STRATEGIES THAT EXCEED COMPLIANCE TO ACHIEVE HIGH LEVELS OF HUMAN EYE COMFORT, SHALL BE INVESTIGATED.
- LOW VOC'S ADOPTED.