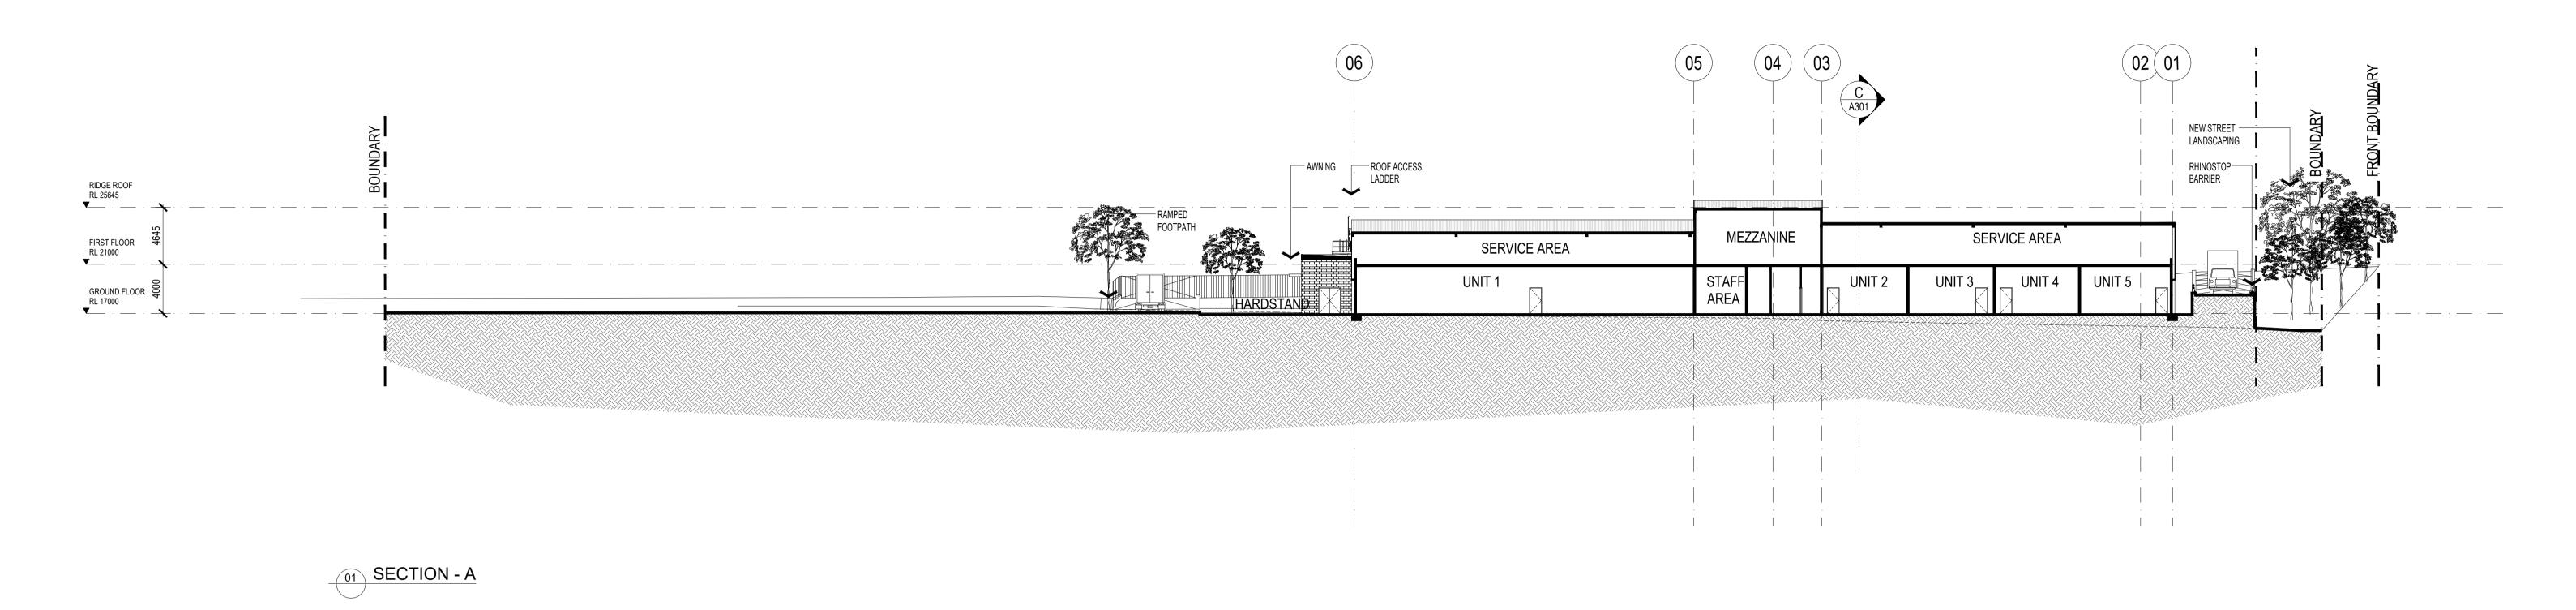

2 & 4 BROWNLEE STREET, OURIMBAH NSW 2258

SCALE 1:250 @ A1 APPROVED PG DRAWN LP CHECKED PG DATE NOV 2023 STATUS DA

SECTION - C

ALL DIMENSIONS & LEVELS TO BE CHECKED ON SITE BY CONTRACTOR PRIOR TO CONSTRUCTION.
ALL BOUNDARIES & CONTOURS SUBJECT TO SURVEY. ALL RIGHTS RESERVED. THIS DRAWING MAY NOT BE REPRODUCED OR TRANSMITTED, IN PART OR IN WHOLE WITHOUT THE PERMISSION OF COMMERCED ANGUIST BOTAL TO. CRAWFORD ARCHITECTS PTY LTD THIS DRAWING IS NOT TO BE USED FOR CONSTRUCTION UNLESS APPROVED BY A

C 24/09/24 DA ISSUE B 24/09/19 DA ISSUE A 24/09/13 DA ISSUE 02

CLIENT CENTRAL COAST INDUSTRY CONNECT LTD

PROJECT FUTURE FOOD MANUFACTURING HUB

2 & 4 BROWNLEE STREET, OURIMBAH NSW 2258

SCALE 1:250 @ A1 APPROVED PG DRAWN LP CHECKED PG DATE NOV 2023 STATUS DA