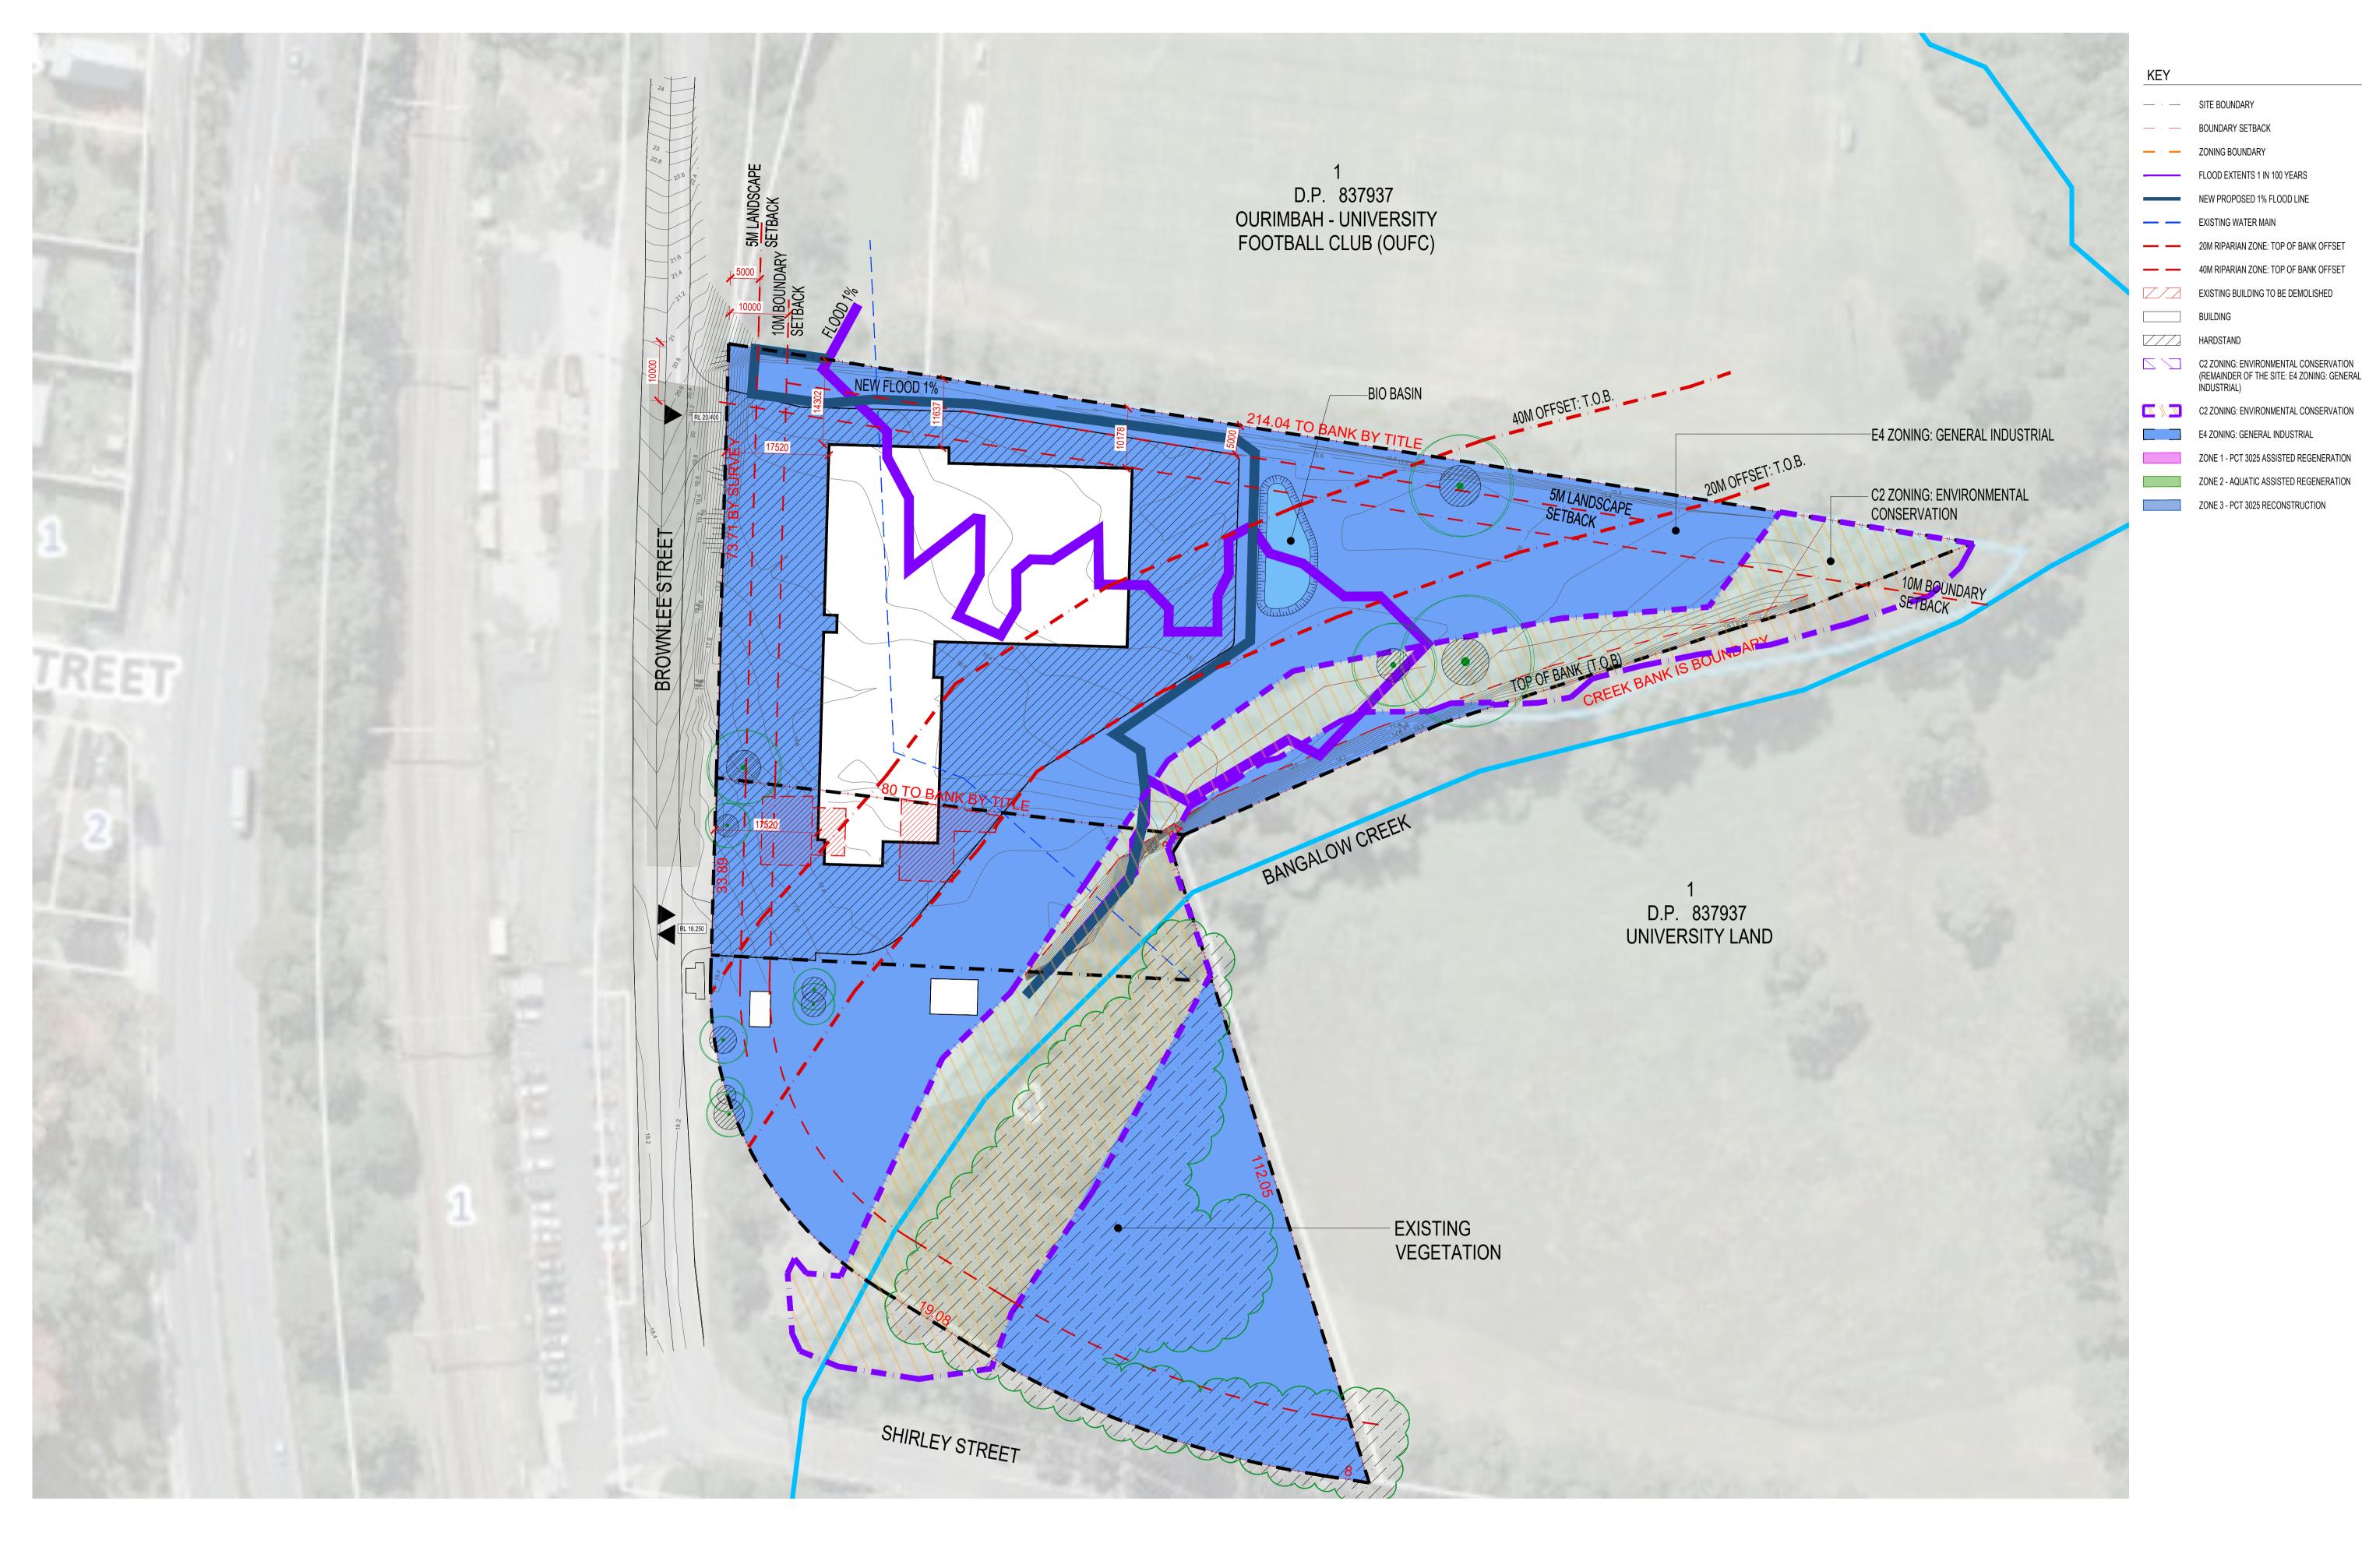

KEY

— · — SITE BOUNDARY

ZONING BOUNDARY

EXISTING WATER MAIN

RELOCATED WATER MAIN

HARDSTAND

SERVICES

LANDSCAPE

20M TOP OF BANK OFFSET

SERVICES ACCESS

BOUNDARY SETBACK

FLOOD EXTENTS 1 IN 100 YEARS

20M RIPARIAN ZONE: TOP OF BANK OFFSET

EXISTING EXOTIC VEGETATION

EXISTING TREES TO BE KEPT

C2 ZONING: ENVIRONMENTAL CONSERVATION

EXISTING TREES TO BE REMOVED

ARCHITECTS DETAIL

PROPOSED TREES

20M RIPARIAN ZONE. REFER LANDSCAPE

3334 sqm

48 sqm

- LIGHT COLOURED WALLING ADOPTED.
- SOLAR ON ROOF.
- 1:20 WALL SECTION REFLECTING THE INSULATED PANEL WALL DETAIL.
- 25,000 LITRE RAINWATER TANKS.
- COMMUNAL SPACES: A SIGNIFICANT PART OF THE SITE HAS BEEN PROPOSED AS LANDSCAPED WITH OPEN SPACE AND TREE SHADE. THESE AREAS ON THE EASTERN SIDE OF THE SITE PROVIDE A GREAT OPPORTUNITY FOR COMMUNAL AND SOCIAL INTERACTION FOR THE OCCUPANTS.
- ELECTRIC VEHICLE CHARGING.
- FLOOD LEVELS INCORPORATED.
- INTERNAL PLANT ROOM PROVIDES DEFAULT RESILIENCE AGAINST STORM DAMAGE( HAIL STORMS AND SHORT TERM HIGH WIND EVENTS)
  WITH STORM PROTECTION MEASURES CONSIDERED DURING DESIGN PHASE.
- IRRIGATTION SYSTEMS WHERE REQUIRED SHALL BE SUBSURFACE DRIP SYSTEMS WITH AUTOMATIC TIMERS AND RAINWATER/ SOIL MOISTURE SENSOR CONTROLS.
- CONSTRUCTION WASTED MANAGEMENT TO BE IMPLEMENTED.
- THE PROJECT PROVIDES ADEQUATELY SIZED WASTE STORAGE AREAS ON SITE WITH SEPARATION OF MAJOR WASTE STREAMS ACCORDING TO CENTRAL COAST COUNCIL SERVICES.
- A SEPARATE WASTE STREAMING AREA FOR ORGANIC WASTE AND IDEALLY E -WASTE WILL ALSO BE CONSIDERED IN DETAILED DESIGN FOR RE-USE AND OCCASIONAL REMOVAL AS REQUIRED.
- AIR QUALITY: AIR QUALITY WILL PRIMARILY BE PROTECTED BY SEPARATING OUTDOOR AIR INTAKES (INCLUDING NATURAL VENTILATION/WINDOWS) FROM POLLUTION SOURCES. AS 1668.2:2012 IS THE STANDART FOR THIS OUTCOME.
- A LIGHTING COMFORT: LIGHTING DESIGN AND QUALITY STRATEGIES THAT EXCEED COMPLIANCE TO ACHIEVE HIGH LEVELS OF HUMAN EYE COMFORT, SHALL BE INVESTIGATED.
- LOW VOC'S ADOPTED.