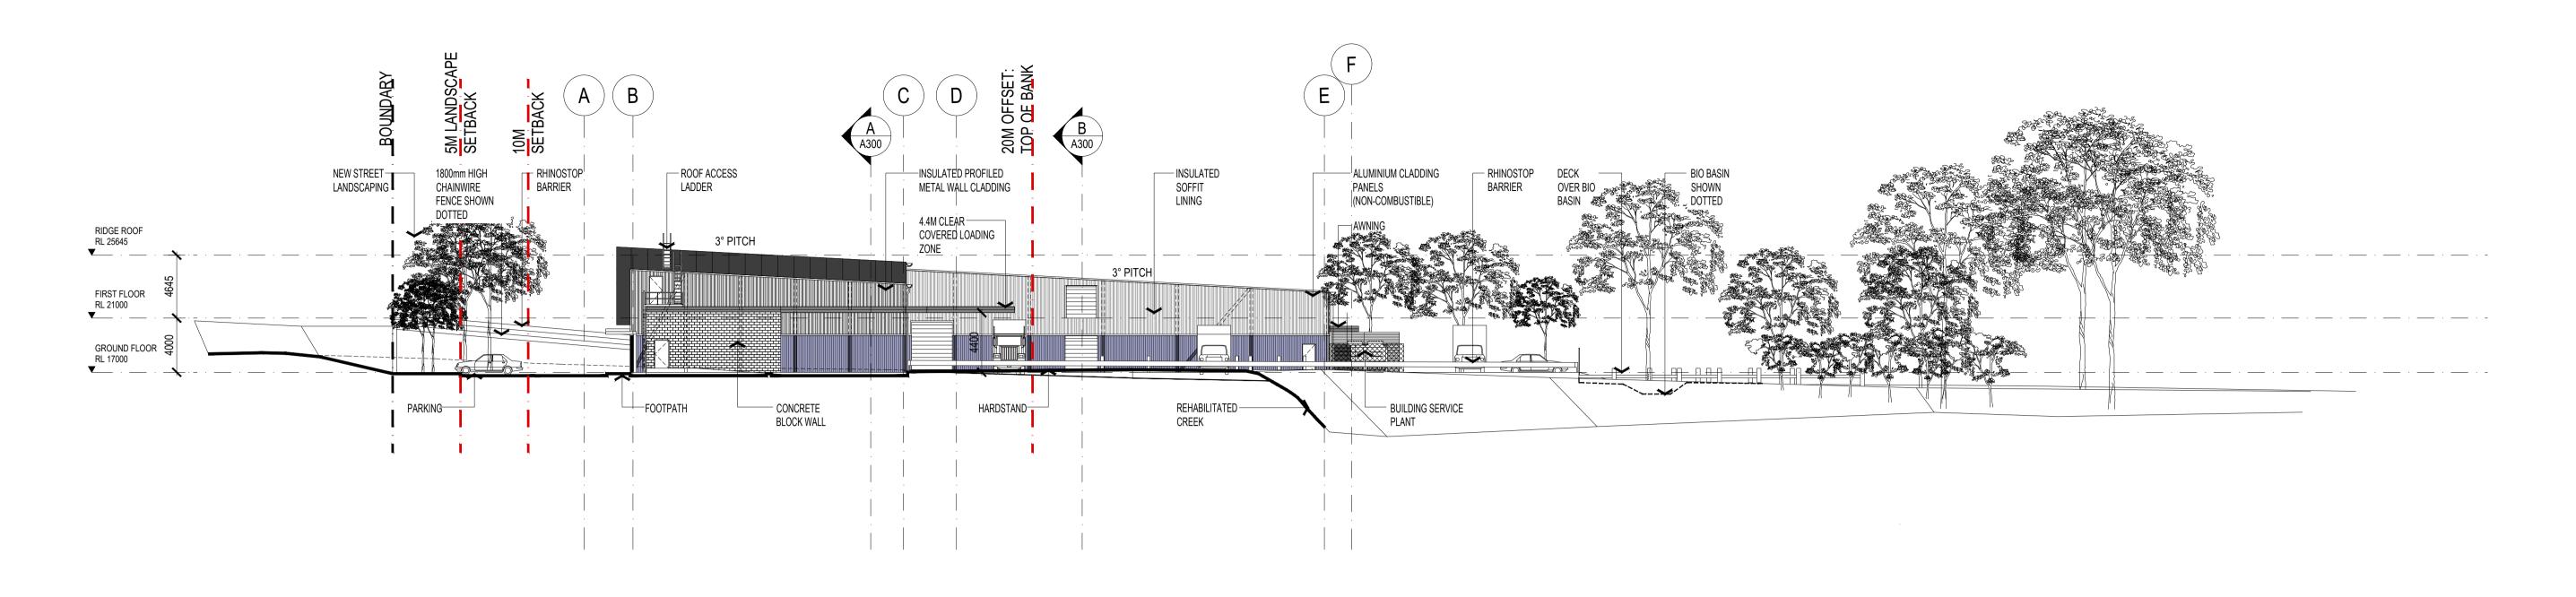

www.crawford.com.au

CENTRAL COAST INDUSTRY CONNECT LTD

LOOP ROAD, OURIMBAH NSW 2258

FUTURE FOOD MANUFACTURING HUB

2 & 4 BROWNLEE STREET, OURIMBAH NSW 2258

ELEVATIONS SHEET 01

SCALE 1:250 @ A1 APPROVED PG DRAWN LP CHECKED PG DATE NOV 2023 STATUS DA

## O1 SOUTH ELEVATION

ALL DIMENSIONS & LEVELS TO BE CHECKED ON SITE BY CONTRACTOR PRIOR TO CONSTRUCTION. ALL BOUNDARIES & CONTOURS SUBJECT TO SURVEY. ALL RIGHTS RESERVED. THIS DRAWING MAY NOT BE REPRODUCED OR TRANSMITTED, IN PART OR IN WHOLE WITHOUT THE PERMISSION OF CRAWFORD ARCHITECTS PTY LTD