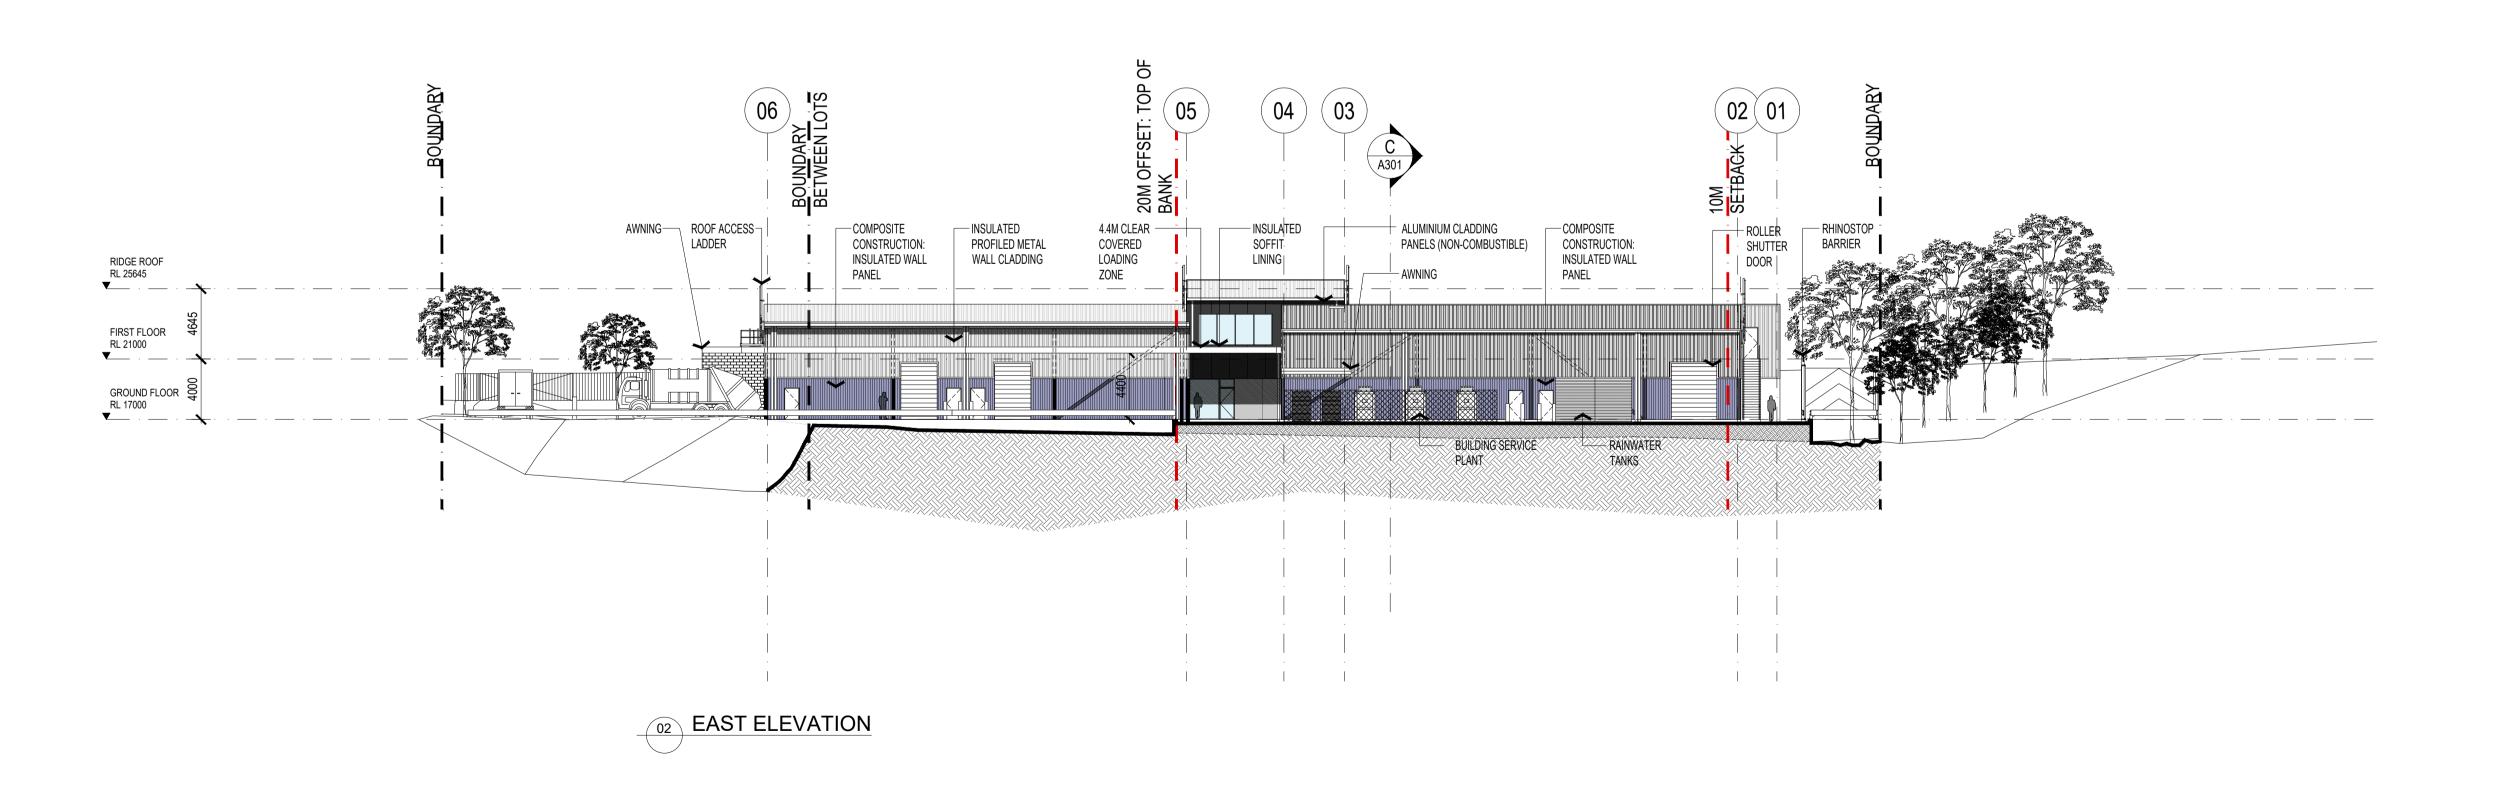

CENTRAL COAST
MARCOS Trail

CENTRAL COAST
INDUSTRY FESTIVAL

CENTRAL COAST INDUSTRY CONNECT LTD

LOOP ROAD, OURIMBAH NSW 2258

FUTURE FOOD MANUFACTURING HUB

2 & 4 BROWNLEE STREET, OURIMBAH NSW 2258

ELEVATIONS SHEET 02 SCALE 1:250 @ A1

2 & 4 BROWNLEE STREET, OURIMBAH NSW 2258

SCALE 1:250 @ A1 APPROVED PG DRAWN LP CHECKED PG DATE NOV 2023 STATUS DA

SECTION - C

ALL DIMENSIONS & LEVELS TO BE CHECKED ON SITE BY CONTRACTOR PRIOR TO CONSTRUCTION.
ALL BOUNDARIES & CONTOURS SUBJECT TO SURVEY. ALL RIGHTS RESERVED. THIS DRAWING MAY NOT BE REPRODUCED OR TRANSMITTED, IN PART OR IN WHOLE WITHOUT THE PERMISSION OF COMMERCED ANGUIST BOTAL TO. CRAWFORD ARCHITECTS PTY LTD THIS DRAWING IS NOT TO BE USED FOR CONSTRUCTION UNLESS APPROVED BY A