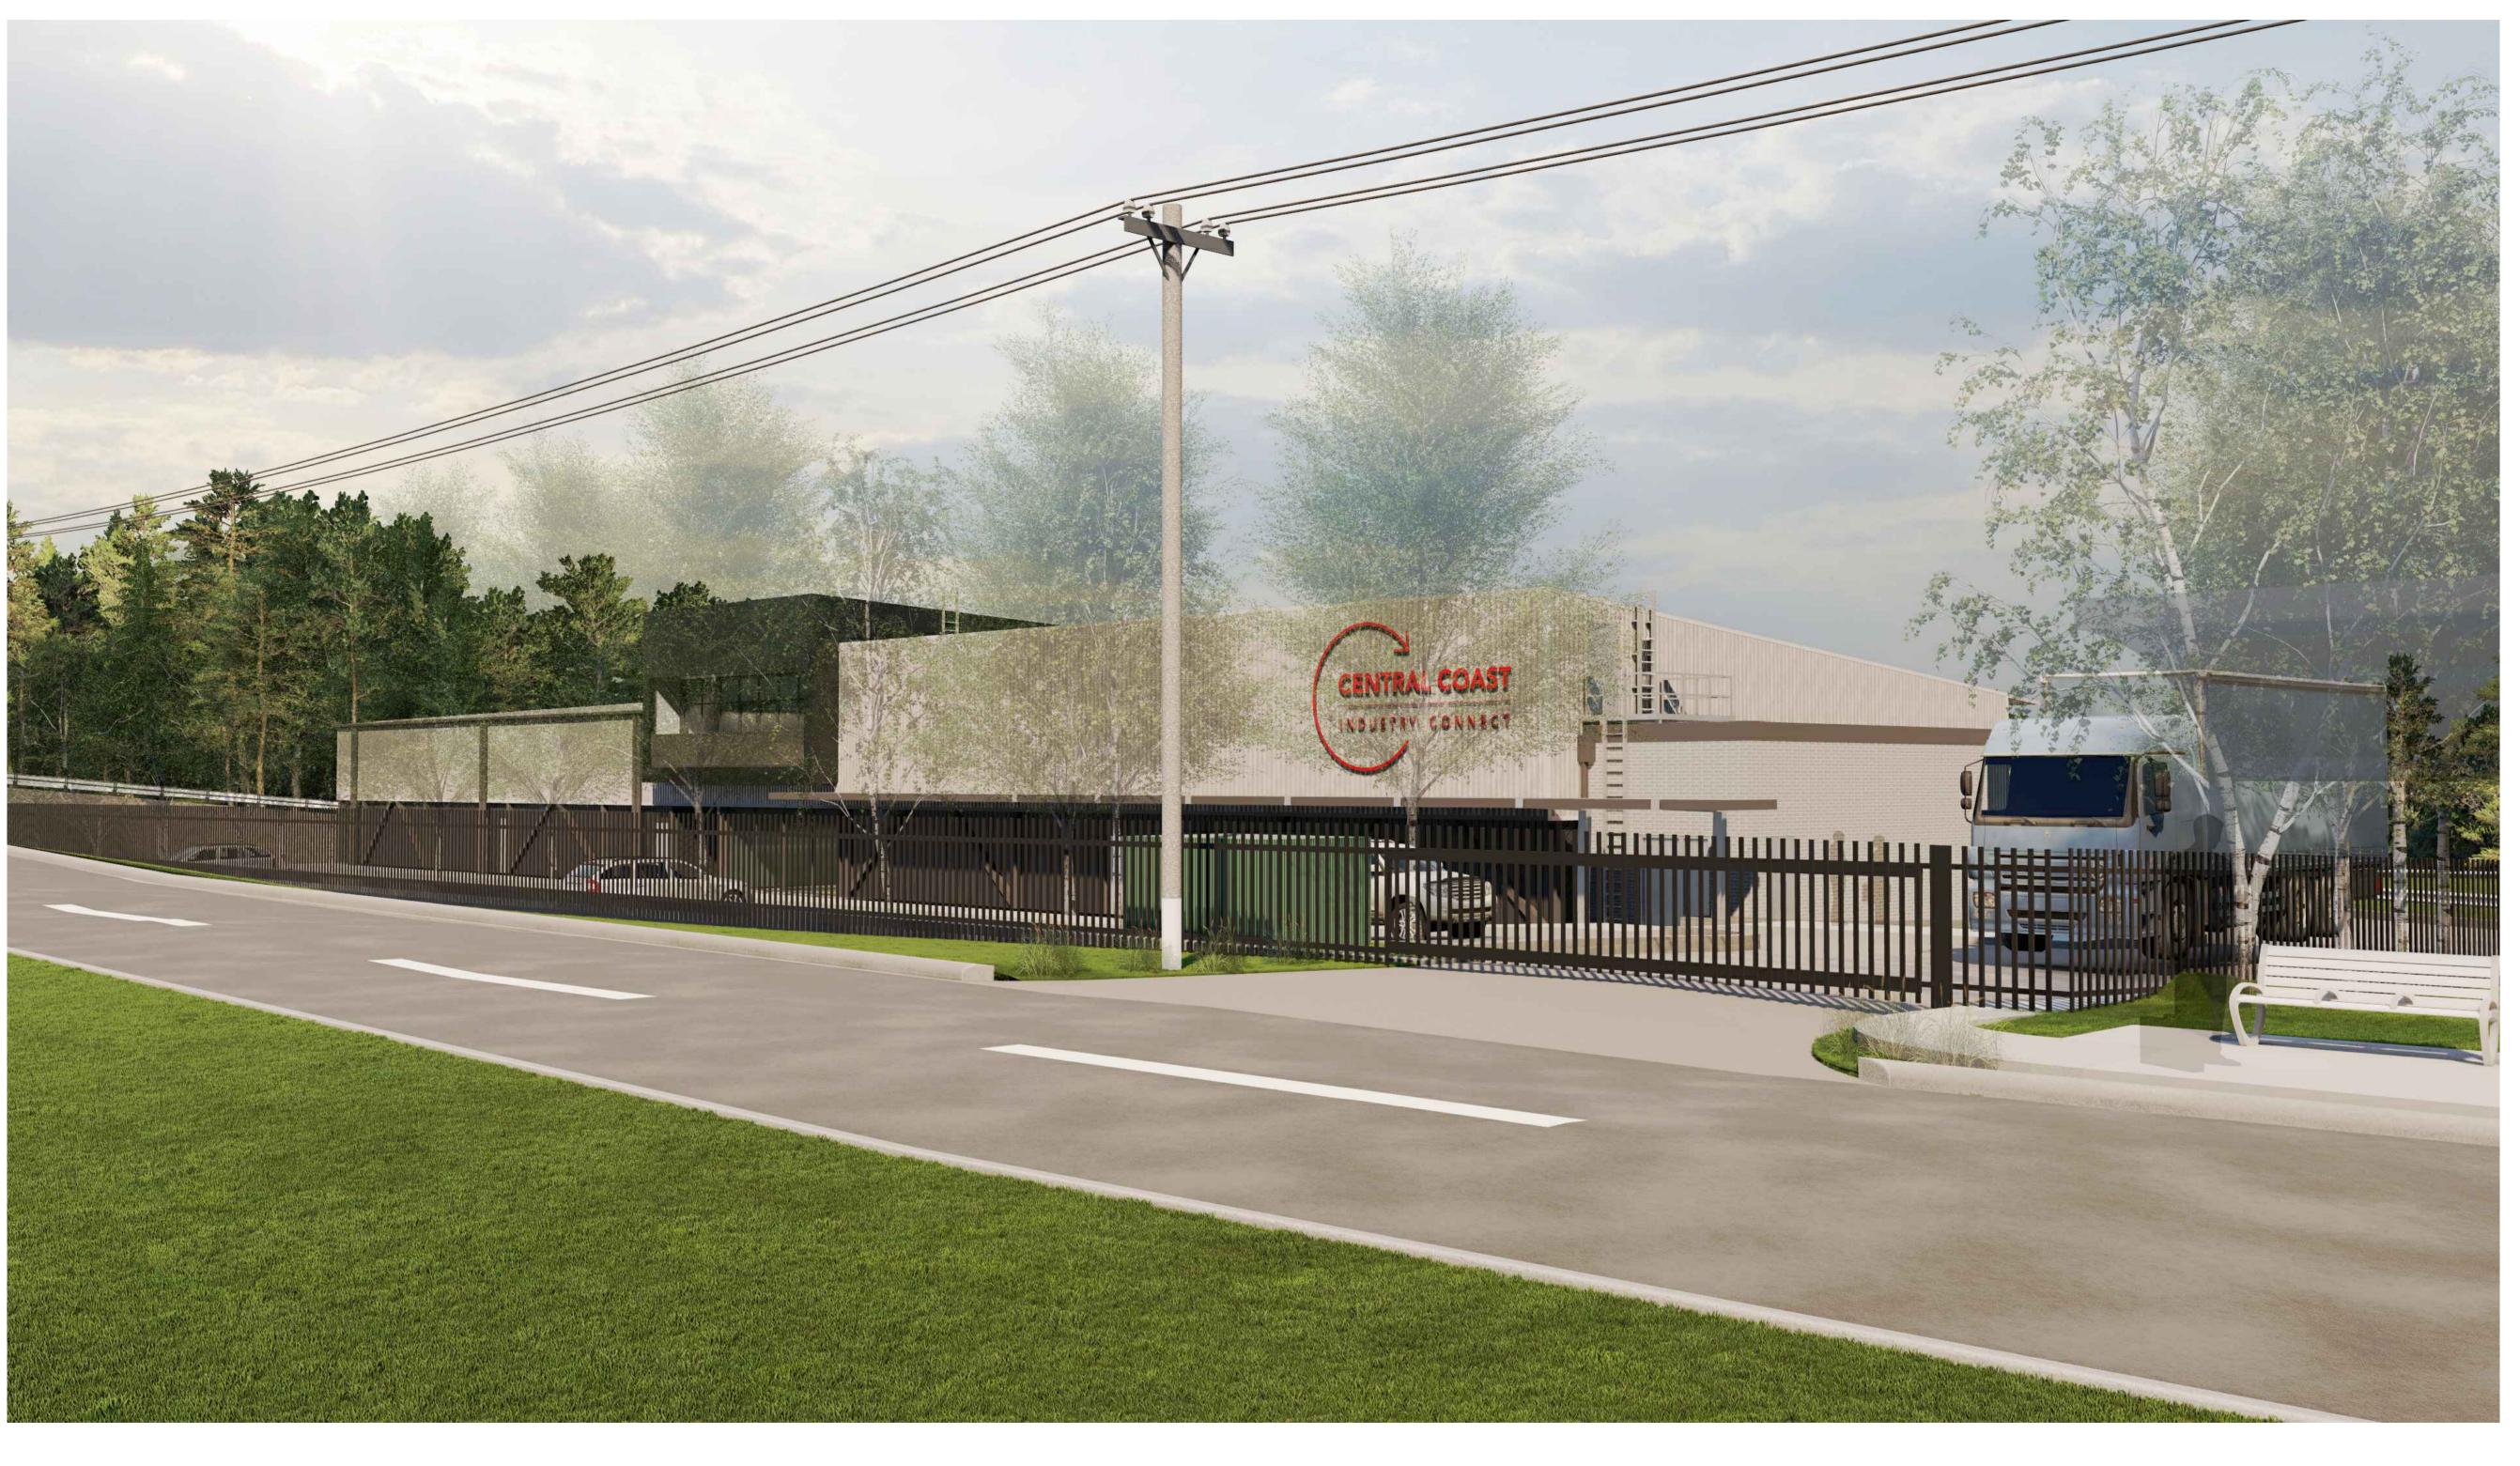

EXISTING TREES TO BE REMOVED

ARCHITECTS DETAIL

PROPOSED TREES

20M RIPARIAN ZONE. REFER LANDSCAPE

3334 sqm

48 sqm

- LIGHT COLOURED WALLING ADOPTED.
- SOLAR ON ROOF.
- 1:20 WALL SECTION REFLECTING THE INSULATED PANEL WALL DETAIL.
- 25,000 LITRE RAINWATER TANKS.
- COMMUNAL SPACES: A SIGNIFICANT PART OF THE SITE HAS BEEN PROPOSED AS LANDSCAPED WITH OPEN SPACE AND TREE SHADE. THESE AREAS ON THE EASTERN SIDE OF THE SITE PROVIDE A GREAT OPPORTUNITY FOR COMMUNAL AND SOCIAL INTERACTION FOR THE OCCUPANTS.
- ELECTRIC VEHICLE CHARGING.
- FLOOD LEVELS INCORPORATED.
- INTERNAL PLANT ROOM PROVIDES DEFAULT RESILIENCE AGAINST STORM DAMAGE( HAIL STORMS AND SHORT TERM HIGH WIND EVENTS)
  WITH STORM PROTECTION MEASURES CONSIDERED DURING DESIGN PHASE.
- IRRIGATTION SYSTEMS WHERE REQUIRED SHALL BE SUBSURFACE DRIP SYSTEMS WITH AUTOMATIC TIMERS AND RAINWATER/ SOIL MOISTURE SENSOR CONTROLS.
- CONSTRUCTION WASTED MANAGEMENT TO BE IMPLEMENTED.
- THE PROJECT PROVIDES ADEQUATELY SIZED WASTE STORAGE AREAS ON SITE WITH SEPARATION OF MAJOR WASTE STREAMS ACCORDING TO CENTRAL COAST COUNCIL SERVICES.
- A SEPARATE WASTE STREAMING AREA FOR ORGANIC WASTE AND IDEALLY E -WASTE WILL ALSO BE CONSIDERED IN DETAILED DESIGN FOR RE-USE AND OCCASIONAL REMOVAL AS REQUIRED.
- AIR QUALITY: AIR QUALITY WILL PRIMARILY BE PROTECTED BY SEPARATING OUTDOOR AIR INTAKES (INCLUDING NATURAL VENTILATION/WINDOWS) FROM POLLUTION SOURCES. AS 1668.2:2012 IS THE STANDART FOR THIS OUTCOME.
- A LIGHTING COMFORT: LIGHTING DESIGN AND QUALITY STRATEGIES THAT EXCEED COMPLIANCE TO ACHIEVE HIGH LEVELS OF HUMAN EYE COMFORT, SHALL BE INVESTIGATED.
- LOW VOC'S ADOPTED.