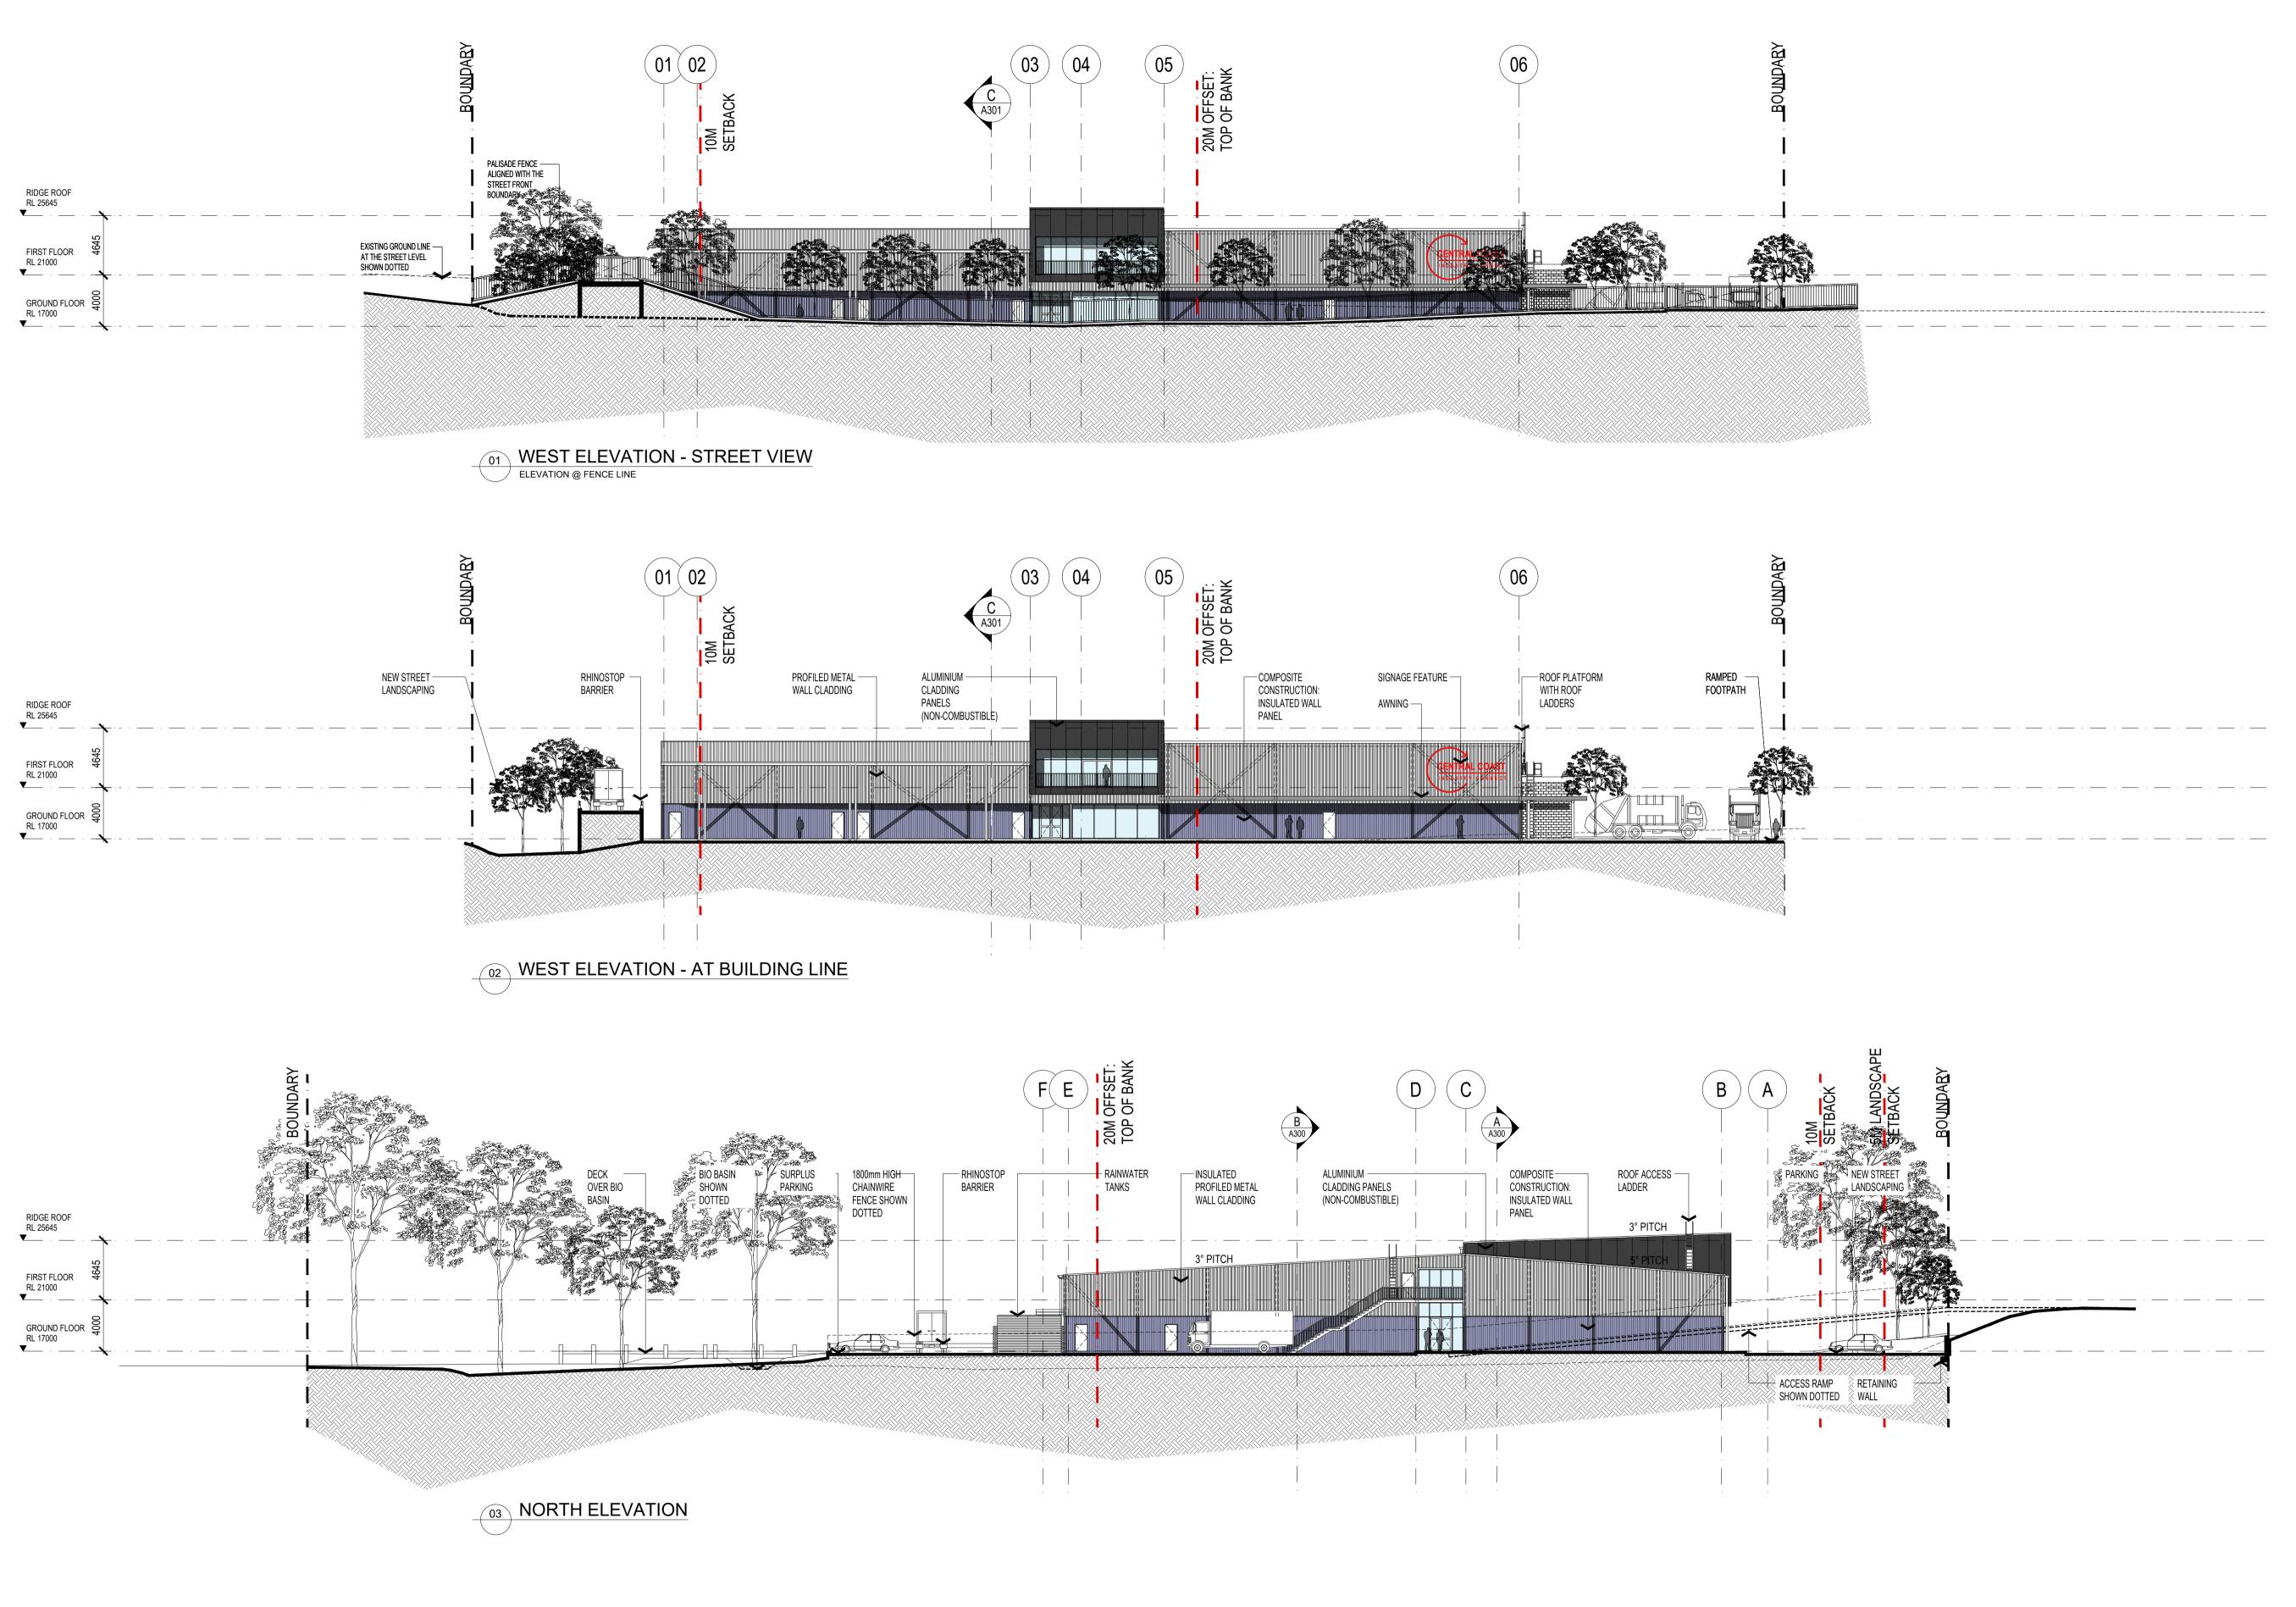

www.crawford.com.au

CENTRAL COAST INDUSTRY CONNECT LTD

LOOP ROAD, OURIMBAH NSW 2258

FUTURE FOOD MANUFACTURING HUB

2 & 4 BROWNLEE STREET, OURIMBAH NSW 2258

ELEVATIONS SHEET 01

SCALE 1:250 @ A1 APPROVED PG DRAWN LP CHECKED PG DATE NOV 2023 STATUS DA

## O1 SOUTH ELEVATION

ALL DIMENSIONS & LEVELS TO BE CHECKED ON SITE BY CONTRACTOR PRIOR TO CONSTRUCTION. ALL BOUNDARIES & CONTOURS SUBJECT TO SURVEY. ALL RIGHTS RESERVED. THIS DRAWING MAY NOT BE REPRODUCED OR TRANSMITTED, IN PART OR IN WHOLE WITHOUT THE PERMISSION OF CRAWFORD ARCHITECTS PTY LTD

CENTRAL COAST
MARCOS Trail

CENTRAL COAST
INDUSTRY FESTIVAL

CENTRAL COAST INDUSTRY CONNECT LTD

LOOP ROAD, OURIMBAH NSW 2258

FUTURE FOOD MANUFACTURING HUB

2 & 4 BROWNLEE STREET, OURIMBAH NSW 2258

ELEVATIONS SHEET 02 SCALE 1:250 @ A1