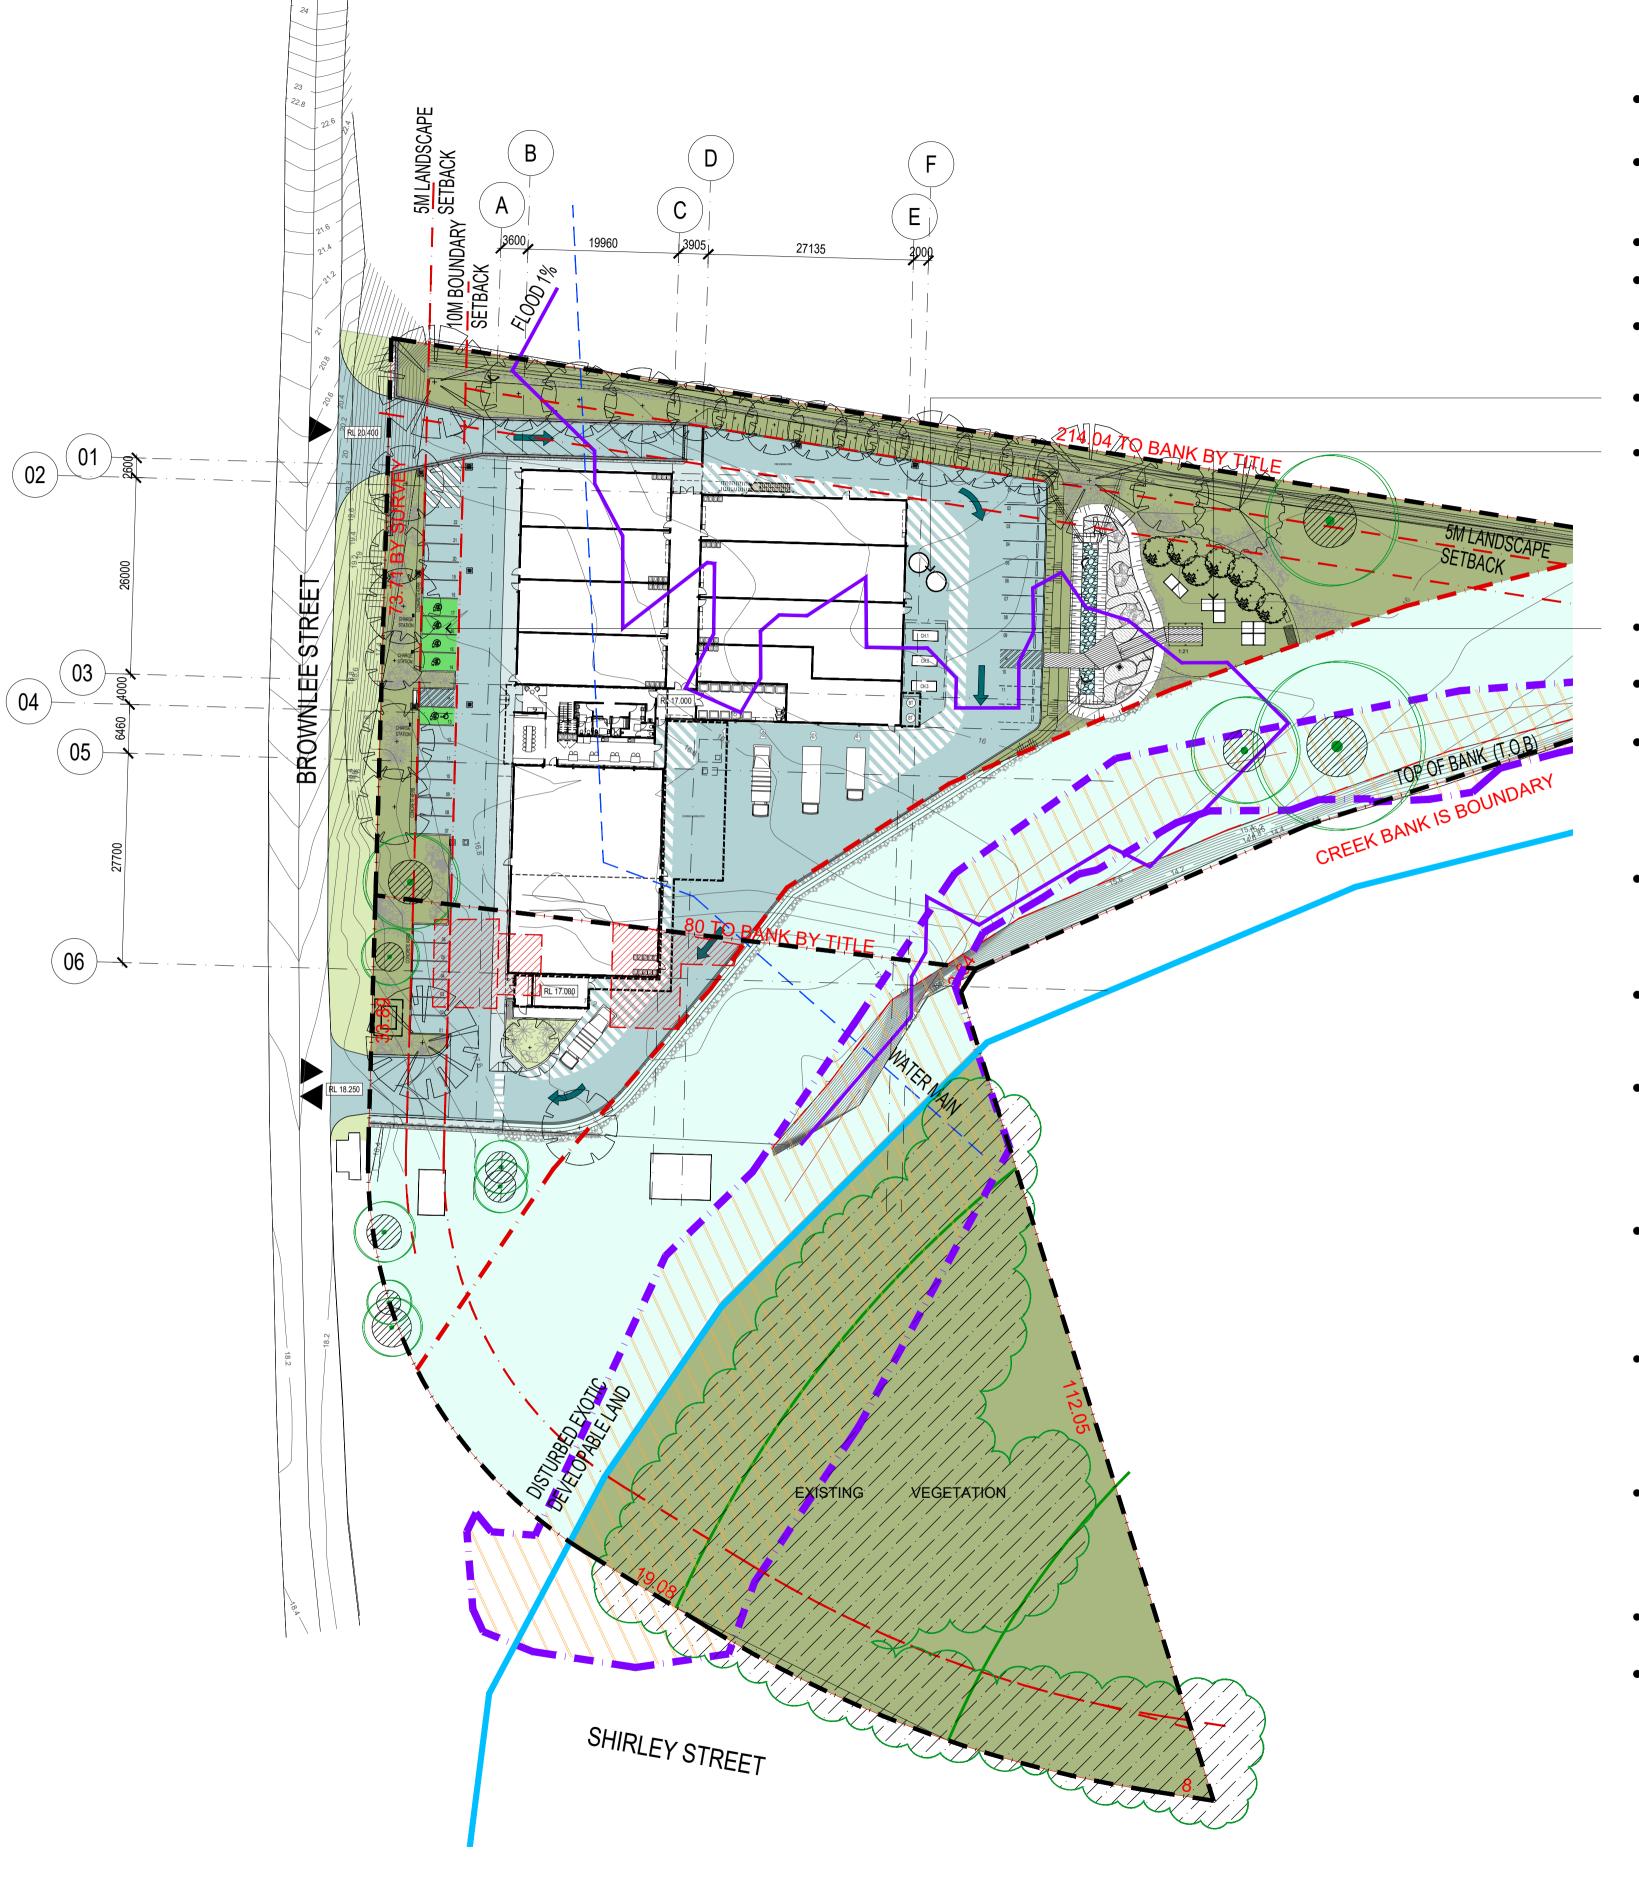

2 & 4 BROWNLEE STREET, OURIMBAH NSW 2258

SCALE 1:500 @ A1 APPROVED PG DRAWN LP CHECKED PG DATE NOV 2023
STATUS DA

PROJECT NUMBER 23031

VMP PEDESTRIAN ACCESS GATE

PALISADE PEDESTRIAN ACCESS GATE

CHAIN MESH PEDESTRIAN ACCESS GATE

PALISADE VEHICLE ACCESS GATE

VMP FENCING

PALISADE FENCING

CHAIN MESH SECURITY FENCING

- RAINWATER HARVESTING SYSTEM FOR TOILET FLUSHING
- ELECTRICAL DESIGN INCORPORATES INFRASTRUCTURE FOR FUTURE SOLAR PLANT OF 99kw.

KEY

— · — SITE BOUNDARY

ZONING BOUNDARY

EXISTING WATER MAIN

RELOCATED WATER MAIN

HARDSTAND

SERVICES

LANDSCAPE

20M TOP OF BANK OFFSET

SERVICES ACCESS

BOUNDARY SETBACK

FLOOD EXTENTS 1 IN 100 YEARS

20M RIPARIAN ZONE: TOP OF BANK OFFSET

EXISTING EXOTIC VEGETATION

EXISTING TREES TO BE KEPT

C2 ZONING: ENVIRONMENTAL CONSERVATION

EXISTING TREES TO BE REMOVED

ARCHITECTS DETAIL

PROPOSED TREES

20M RIPARIAN ZONE. REFER LANDSCAPE

3334 sqm

48 sqm

- LIGHT COLOURED WALLING ADOPTED.
- SOLAR ON ROOF.
- 1:20 WALL SECTION REFLECTING THE INSULATED PANEL WALL DETAIL.
- 25,000 LITRE RAINWATER TANKS.
- COMMUNAL SPACES: A SIGNIFICANT PART OF THE SITE HAS BEEN PROPOSED AS LANDSCAPED WITH OPEN SPACE AND TREE SHADE. THESE AREAS ON THE EASTERN SIDE OF THE SITE PROVIDE A GREAT OPPORTUNITY FOR COMMUNAL AND SOCIAL INTERACTION FOR THE OCCUPANTS.
- ELECTRIC VEHICLE CHARGING.
- FLOOD LEVELS INCORPORATED.
- INTERNAL PLANT ROOM PROVIDES DEFAULT RESILIENCE AGAINST STORM DAMAGE( HAIL STORMS AND SHORT TERM HIGH WIND EVENTS)
  WITH STORM PROTECTION MEASURES CONSIDERED DURING DESIGN PHASE.
- IRRIGATTION SYSTEMS WHERE REQUIRED SHALL BE SUBSURFACE DRIP SYSTEMS WITH AUTOMATIC TIMERS AND RAINWATER/ SOIL MOISTURE SENSOR CONTROLS.
- CONSTRUCTION WASTED MANAGEMENT TO BE IMPLEMENTED.
- THE PROJECT PROVIDES ADEQUATELY SIZED WASTE STORAGE AREAS ON SITE WITH SEPARATION OF MAJOR WASTE STREAMS ACCORDING TO CENTRAL COAST COUNCIL SERVICES.
- A SEPARATE WASTE STREAMING AREA FOR ORGANIC WASTE AND IDEALLY E -WASTE WILL ALSO BE CONSIDERED IN DETAILED DESIGN FOR RE-USE AND OCCASIONAL REMOVAL AS REQUIRED.
- AIR QUALITY: AIR QUALITY WILL PRIMARILY BE PROTECTED BY SEPARATING OUTDOOR AIR INTAKES (INCLUDING NATURAL VENTILATION/WINDOWS) FROM POLLUTION SOURCES. AS 1668.2:2012 IS THE STANDART FOR THIS OUTCOME.
- A LIGHTING COMFORT: LIGHTING DESIGN AND QUALITY STRATEGIES THAT EXCEED COMPLIANCE TO ACHIEVE HIGH LEVELS OF HUMAN EYE COMFORT, SHALL BE INVESTIGATED.
- LOW VOC'S ADOPTED.