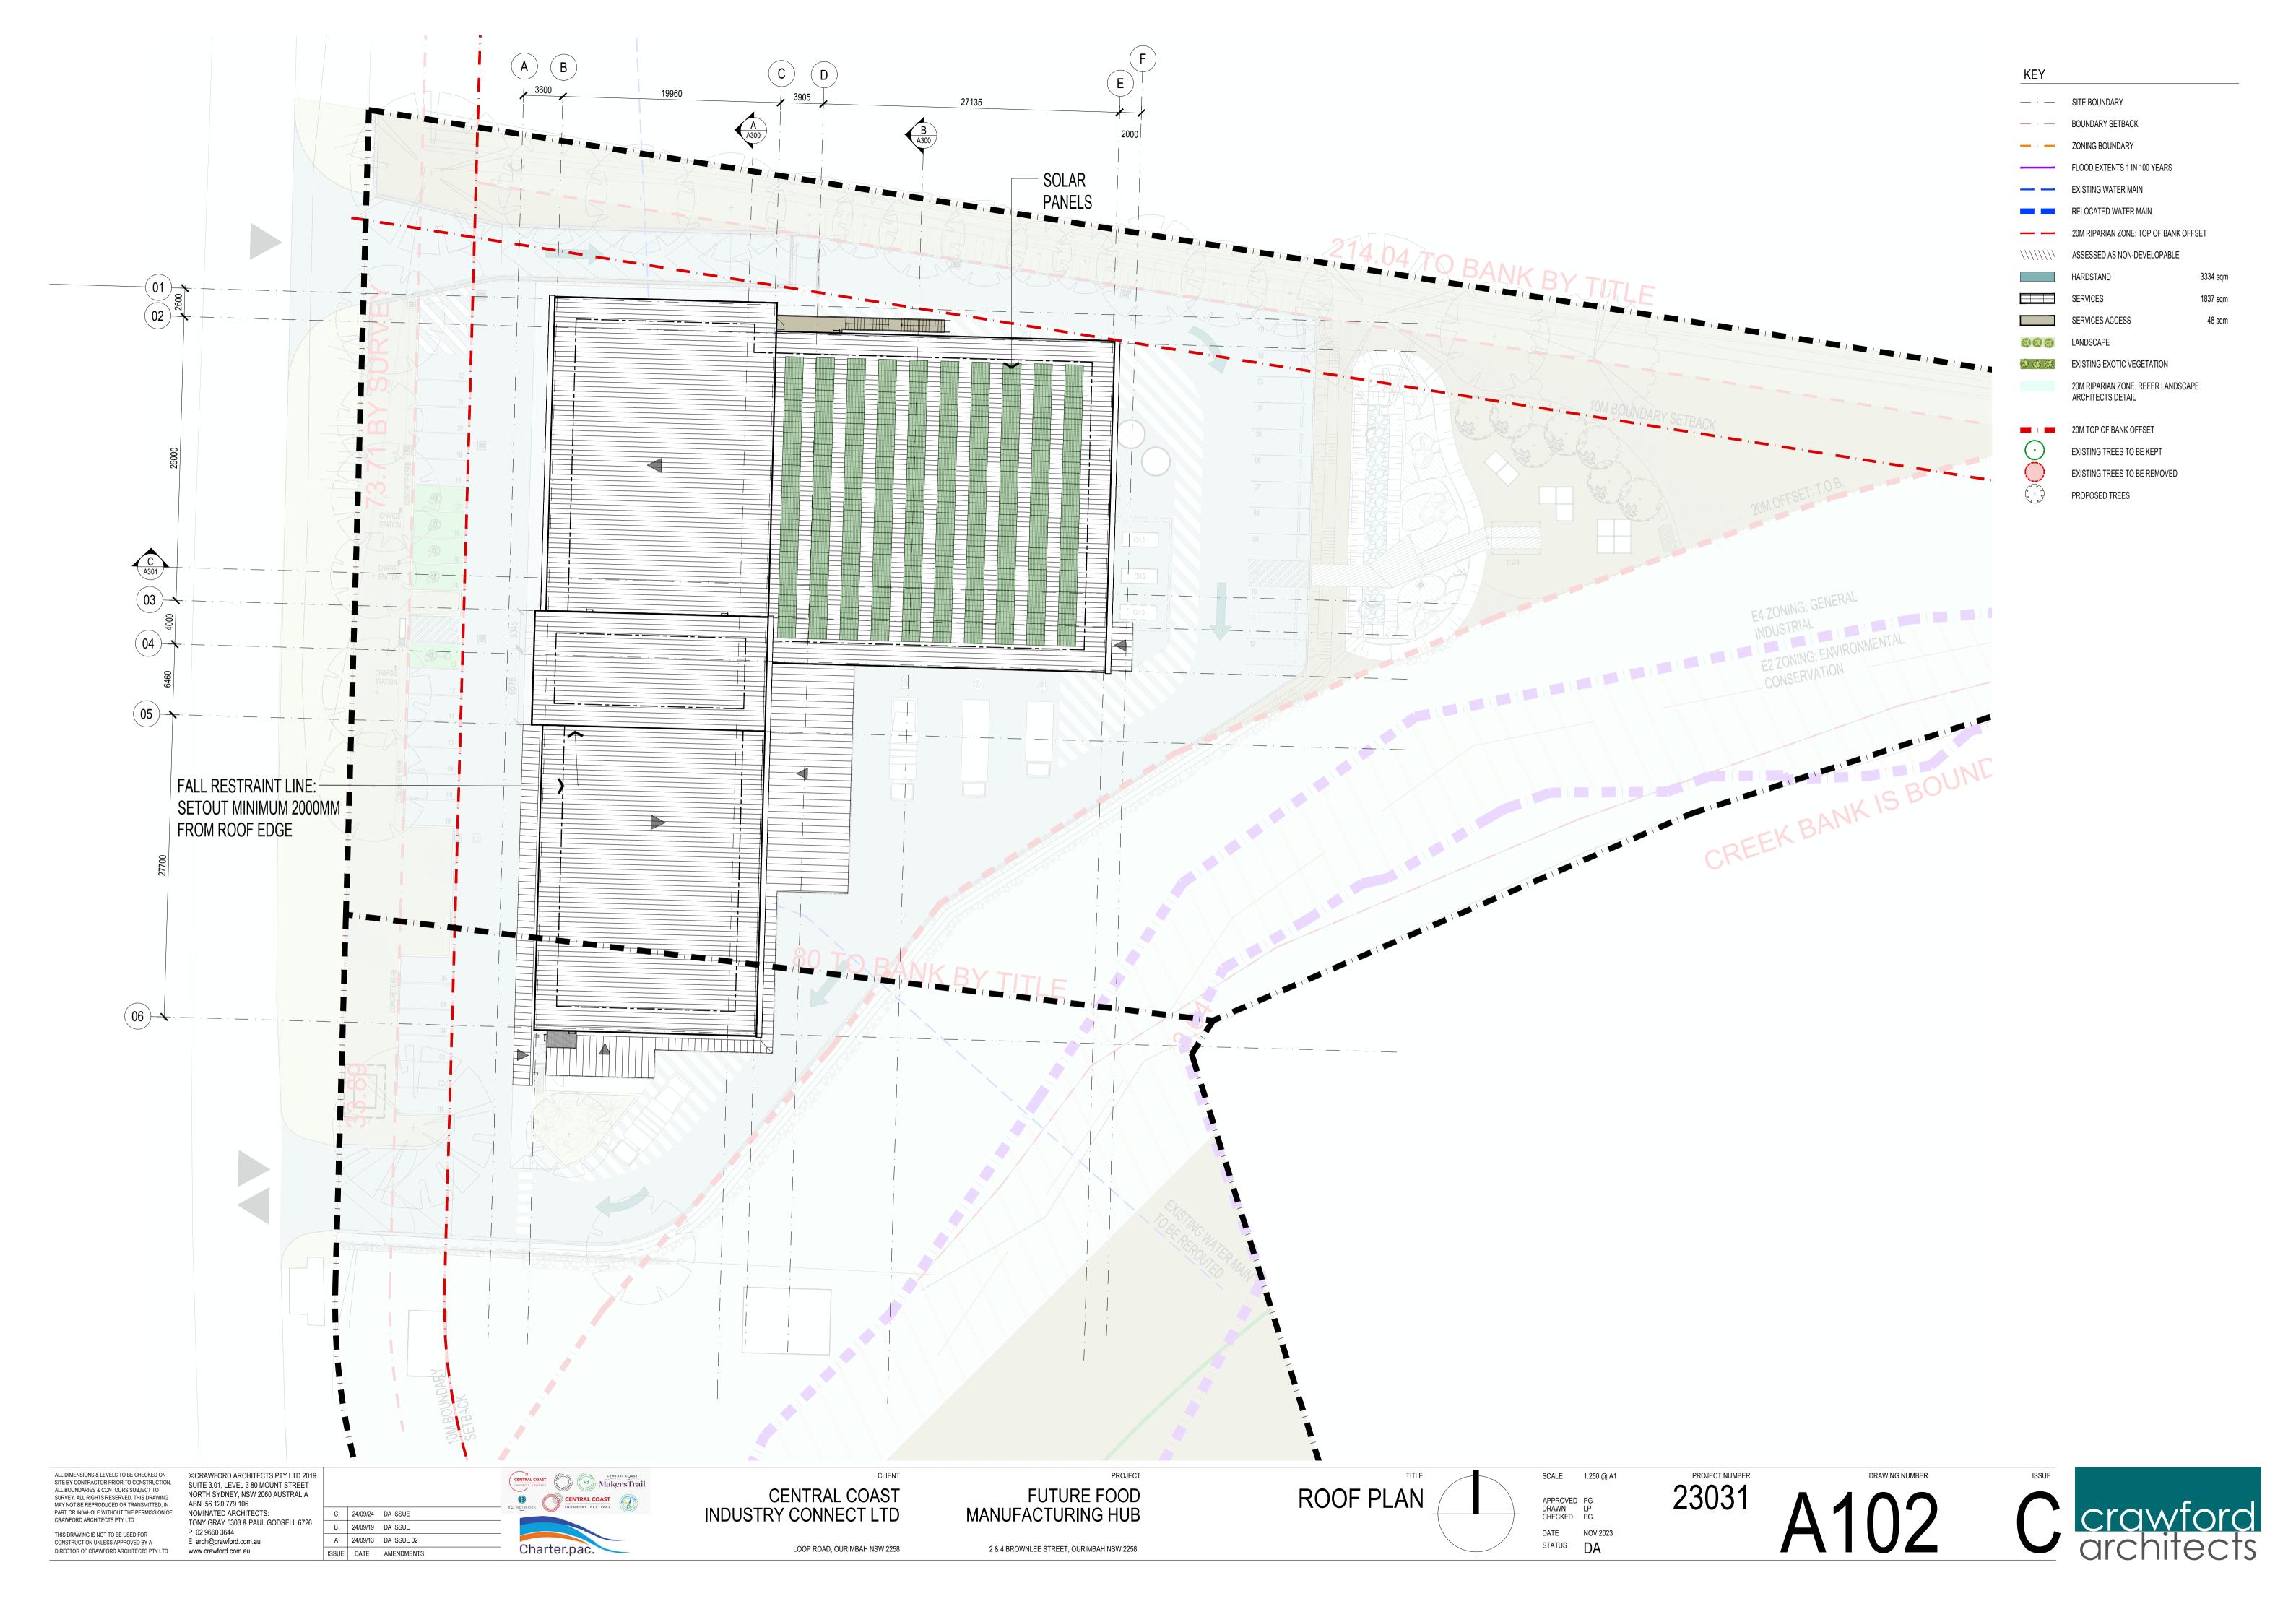

PALISADE VEHICLE ACCESS GATE

VMP FENCING

PALISADE FENCING

CHAIN MESH SECURITY FENCING

- RAINWATER HARVESTING SYSTEM FOR TOILET FLUSHING
- ELECTRICAL DESIGN INCORPORATES INFRASTRUCTURE FOR FUTURE SOLAR PLANT OF 99kw.

EXISTING TREES TO BE REMOVED

ARCHITECTS DETAIL

PROPOSED TREES

20M RIPARIAN ZONE. REFER LANDSCAPE

3334 sqm

48 sqm

- LIGHT COLOURED WALLING ADOPTED.
- SOLAR ON ROOF.
- 1:20 WALL SECTION REFLECTING THE INSULATED PANEL WALL DETAIL.
- 25,000 LITRE RAINWATER TANKS.
- COMMUNAL SPACES: A SIGNIFICANT PART OF THE SITE HAS BEEN PROPOSED AS LANDSCAPED WITH OPEN SPACE AND TREE SHADE. THESE AREAS ON THE EASTERN SIDE OF THE SITE PROVIDE A GREAT OPPORTUNITY FOR COMMUNAL AND SOCIAL INTERACTION FOR THE OCCUPANTS.
- ELECTRIC VEHICLE CHARGING.
- FLOOD LEVELS INCORPORATED.
- INTERNAL PLANT ROOM PROVIDES DEFAULT RESILIENCE AGAINST STORM DAMAGE( HAIL STORMS AND SHORT TERM HIGH WIND EVENTS)
  WITH STORM PROTECTION MEASURES CONSIDERED DURING DESIGN PHASE.
- IRRIGATTION SYSTEMS WHERE REQUIRED SHALL BE SUBSURFACE DRIP SYSTEMS WITH AUTOMATIC TIMERS AND RAINWATER/ SOIL MOISTURE SENSOR CONTROLS.
- CONSTRUCTION WASTED MANAGEMENT TO BE IMPLEMENTED.
- THE PROJECT PROVIDES ADEQUATELY SIZED WASTE STORAGE AREAS ON SITE WITH SEPARATION OF MAJOR WASTE STREAMS ACCORDING TO CENTRAL COAST COUNCIL SERVICES.
- A SEPARATE WASTE STREAMING AREA FOR ORGANIC WASTE AND IDEALLY E -WASTE WILL ALSO BE CONSIDERED IN DETAILED DESIGN FOR RE-USE AND OCCASIONAL REMOVAL AS REQUIRED.
- AIR QUALITY: AIR QUALITY WILL PRIMARILY BE PROTECTED BY SEPARATING OUTDOOR AIR INTAKES (INCLUDING NATURAL VENTILATION/WINDOWS) FROM POLLUTION SOURCES. AS 1668.2:2012 IS THE STANDART FOR THIS OUTCOME.
- A LIGHTING COMFORT: LIGHTING DESIGN AND QUALITY STRATEGIES THAT EXCEED COMPLIANCE TO ACHIEVE HIGH LEVELS OF HUMAN EYE COMFORT, SHALL BE INVESTIGATED.
- LOW VOC'S ADOPTED.