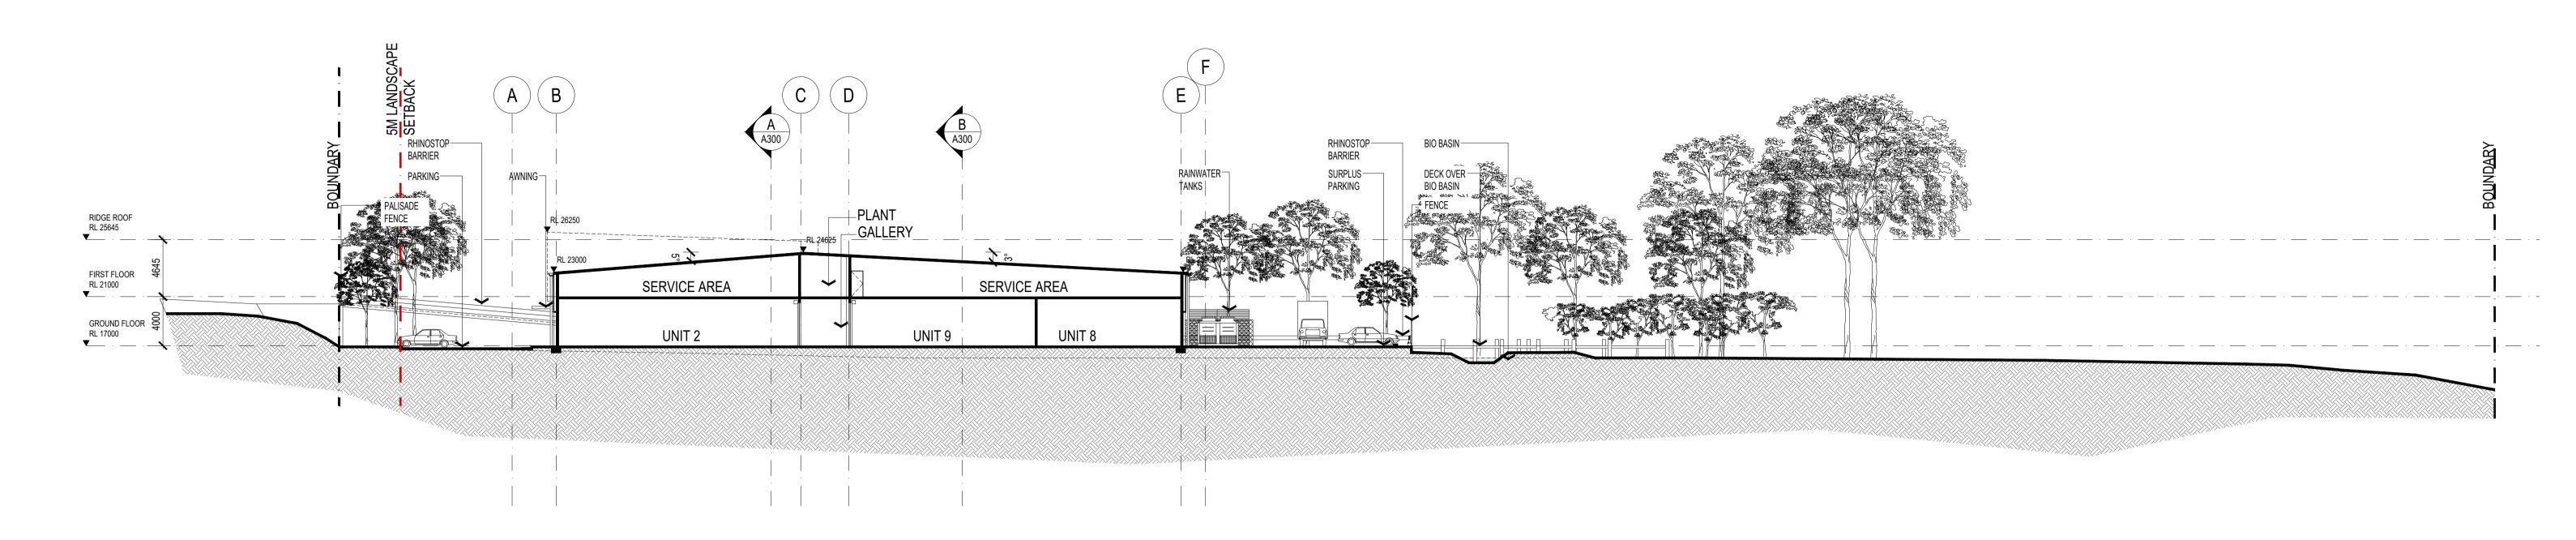

2 & 4 BROWNLEE STREET, OURIMBAH NSW 2258

SCALE 1:250 @ A1 APPROVED PG DRAWN LP CHECKED PG DATE NOV 2023 STATUS DA

SECTION - C

ALL DIMENSIONS & LEVELS TO BE CHECKED ON SITE BY CONTRACTOR PRIOR TO CONSTRUCTION.
ALL BOUNDARIES & CONTOURS SUBJECT TO SURVEY. ALL RIGHTS RESERVED. THIS DRAWING MAY NOT BE REPRODUCED OR TRANSMITTED, IN PART OR IN WHOLE WITHOUT THE PERMISSION OF COMMERCED ANGUIST BOTAL TO. CRAWFORD ARCHITECTS PTY LTD THIS DRAWING IS NOT TO BE USED FOR CONSTRUCTION UNLESS APPROVED BY A