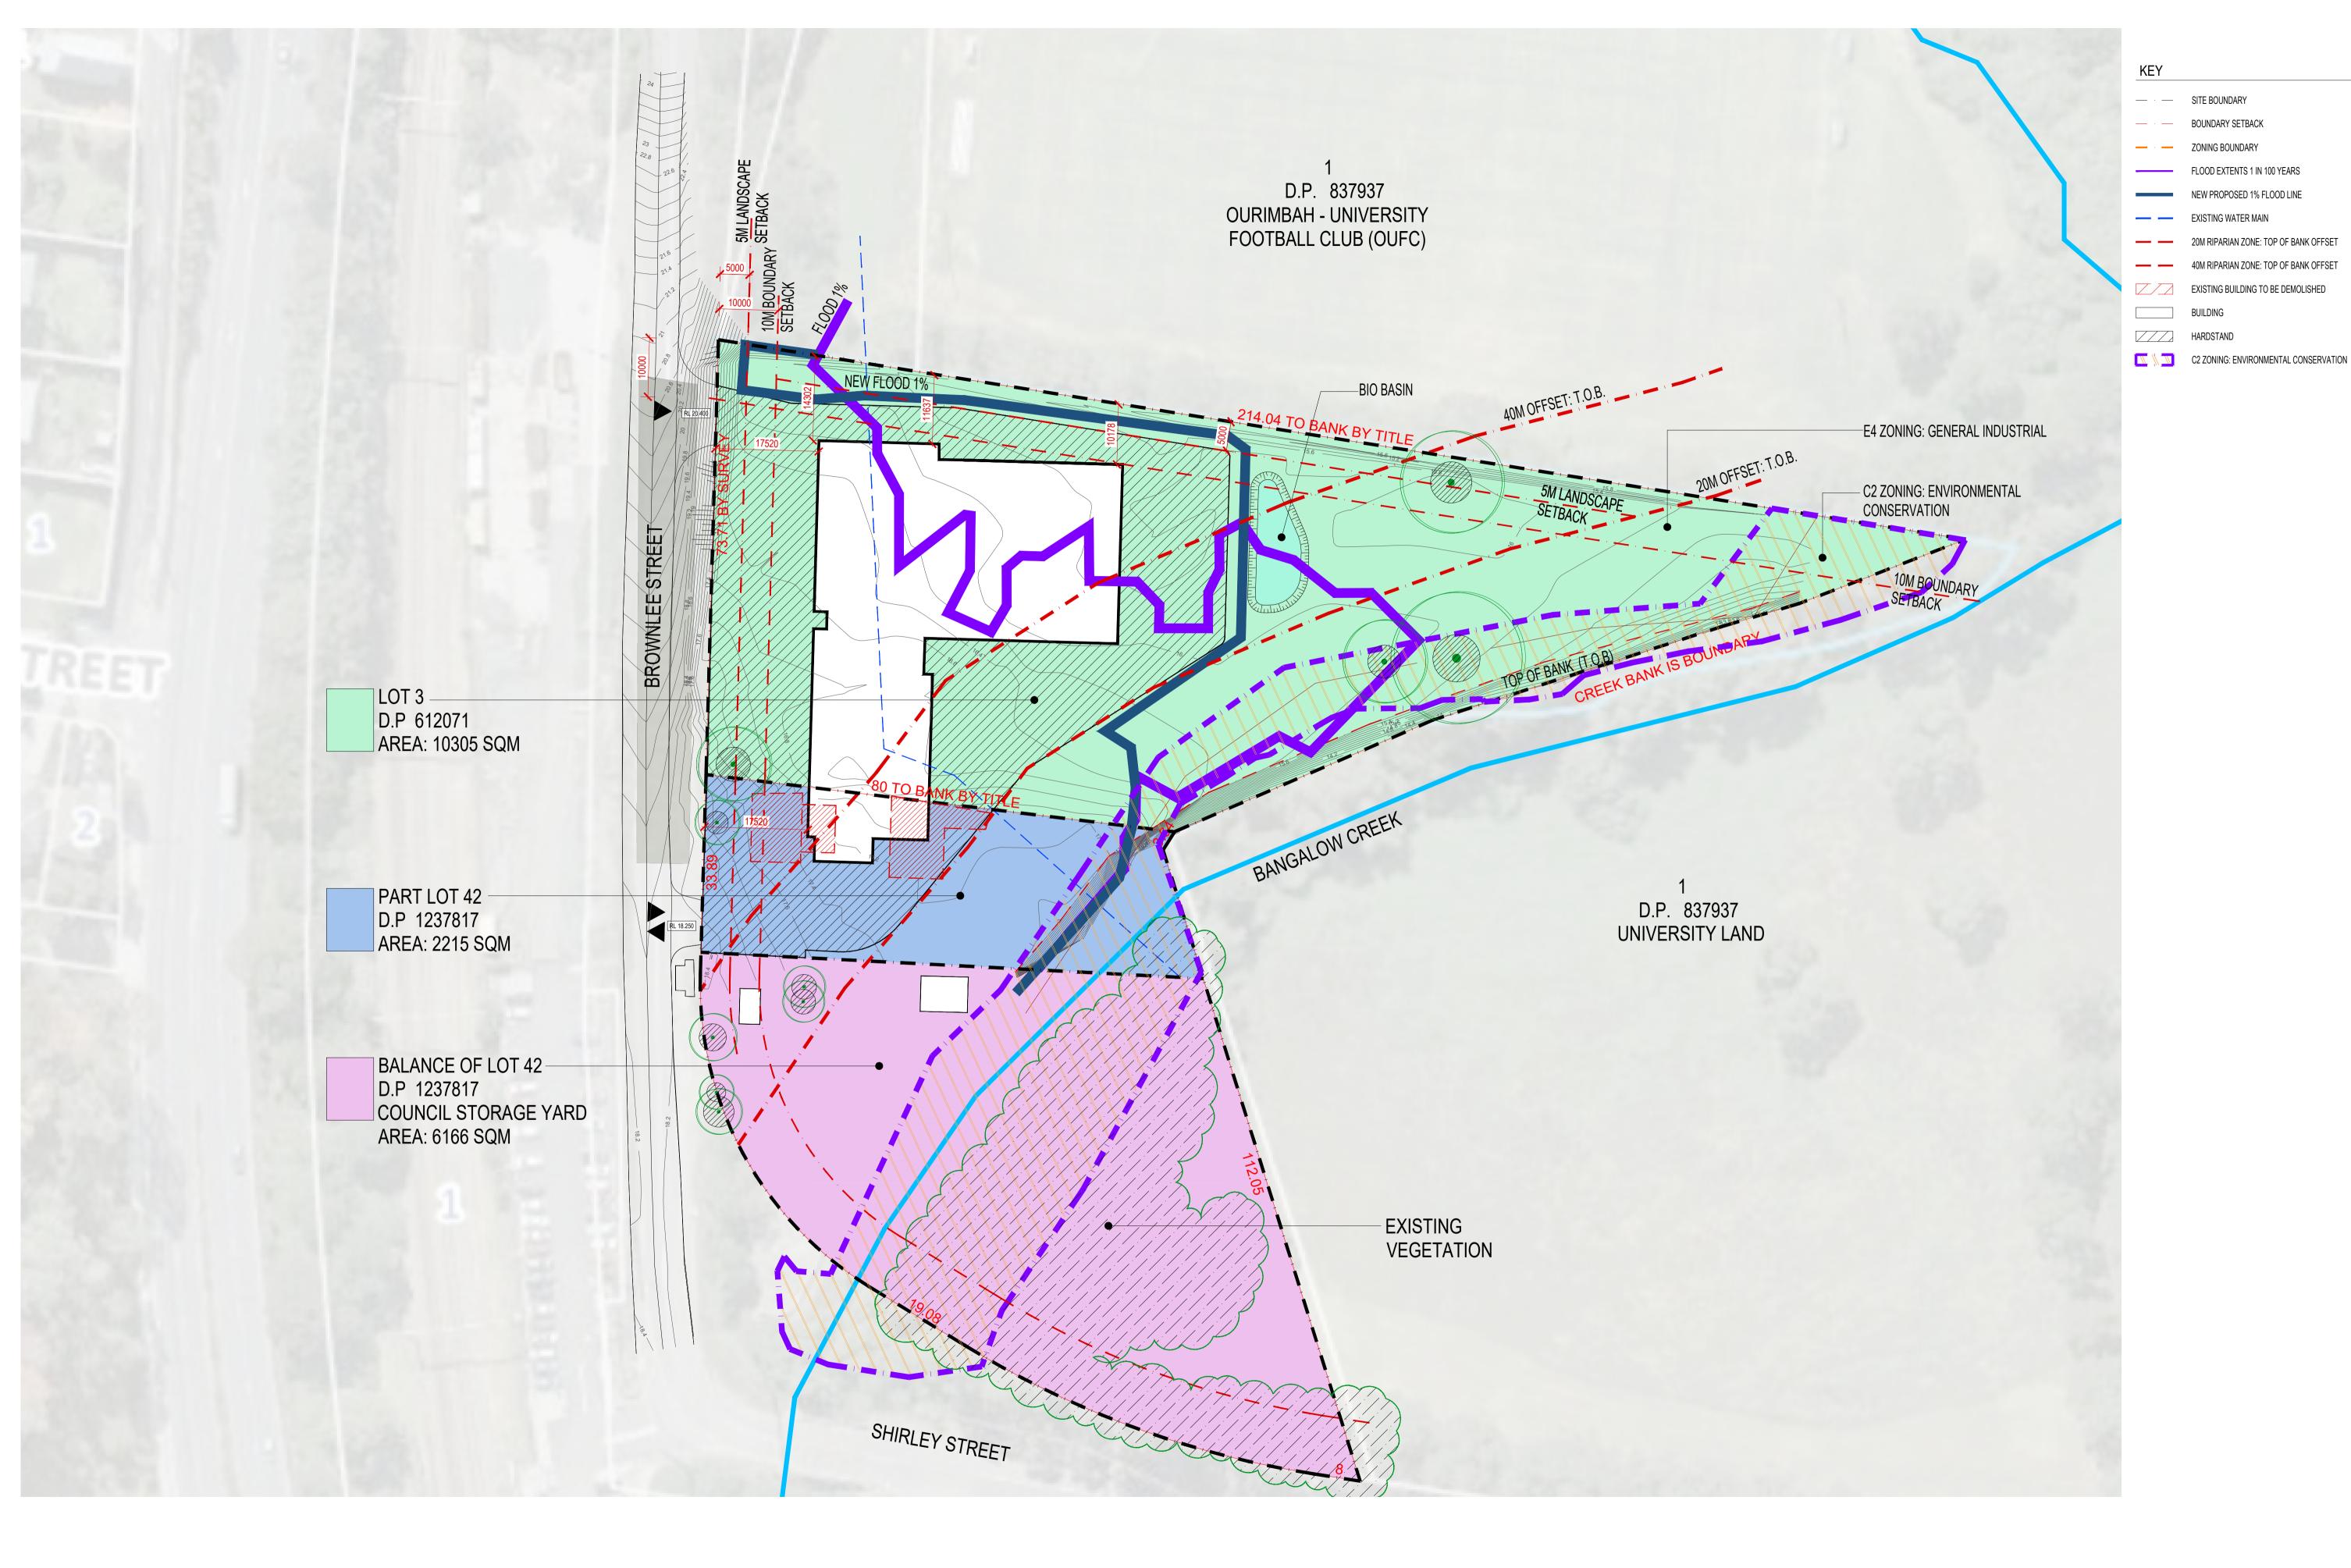

KEY

— · — SITE BOUNDARY

ZONING BOUNDARY

EXISTING WATER MAIN

RELOCATED WATER MAIN

HARDSTAND

SERVICES

LANDSCAPE

20M TOP OF BANK OFFSET

SERVICES ACCESS

BOUNDARY SETBACK

FLOOD EXTENTS 1 IN 100 YEARS

20M RIPARIAN ZONE: TOP OF BANK OFFSET

EXISTING EXOTIC VEGETATION

EXISTING TREES TO BE KEPT

C2 ZONING: ENVIRONMENTAL CONSERVATION

EXISTING TREES TO BE REMOVED

ARCHITECTS DETAIL

PROPOSED TREES

20M RIPARIAN ZONE. REFER LANDSCAPE

3334 sqm

48 sqm

- LIGHT COLOURED WALLING ADOPTED.
- SOLAR ON ROOF.
- 1:20 WALL SECTION REFLECTING THE INSULATED PANEL WALL DETAIL.
- 25,000 LITRE RAINWATER TANKS.
- COMMUNAL SPACES: A SIGNIFICANT PART OF THE SITE HAS BEEN PROPOSED AS LANDSCAPED WITH OPEN SPACE AND TREE SHADE. THESE AREAS ON THE EASTERN SIDE OF THE SITE PROVIDE A GREAT OPPORTUNITY FOR COMMUNAL AND SOCIAL INTERACTION FOR THE OCCUPANTS.
- ELECTRIC VEHICLE CHARGING.
- FLOOD LEVELS INCORPORATED.
- INTERNAL PLANT ROOM PROVIDES DEFAULT RESILIENCE AGAINST STORM DAMAGE( HAIL STORMS AND SHORT TERM HIGH WIND EVENTS)
  WITH STORM PROTECTION MEASURES CONSIDERED DURING DESIGN PHASE.
- IRRIGATTION SYSTEMS WHERE REQUIRED SHALL BE SUBSURFACE DRIP SYSTEMS WITH AUTOMATIC TIMERS AND RAINWATER/ SOIL MOISTURE SENSOR CONTROLS.
- CONSTRUCTION WASTED MANAGEMENT TO BE IMPLEMENTED.
- THE PROJECT PROVIDES ADEQUATELY SIZED WASTE STORAGE AREAS ON SITE WITH SEPARATION OF MAJOR WASTE STREAMS ACCORDING TO CENTRAL COAST COUNCIL SERVICES.
- A SEPARATE WASTE STREAMING AREA FOR ORGANIC WASTE AND IDEALLY E -WASTE WILL ALSO BE CONSIDERED IN DETAILED DESIGN FOR RE-USE AND OCCASIONAL REMOVAL AS REQUIRED.
- AIR QUALITY: AIR QUALITY WILL PRIMARILY BE PROTECTED BY SEPARATING OUTDOOR AIR INTAKES (INCLUDING NATURAL VENTILATION/WINDOWS) FROM POLLUTION SOURCES. AS 1668.2:2012 IS THE STANDART FOR THIS OUTCOME.
- A LIGHTING COMFORT: LIGHTING DESIGN AND QUALITY STRATEGIES THAT EXCEED COMPLIANCE TO ACHIEVE HIGH LEVELS OF HUMAN EYE COMFORT, SHALL BE INVESTIGATED.
- LOW VOC'S ADOPTED.