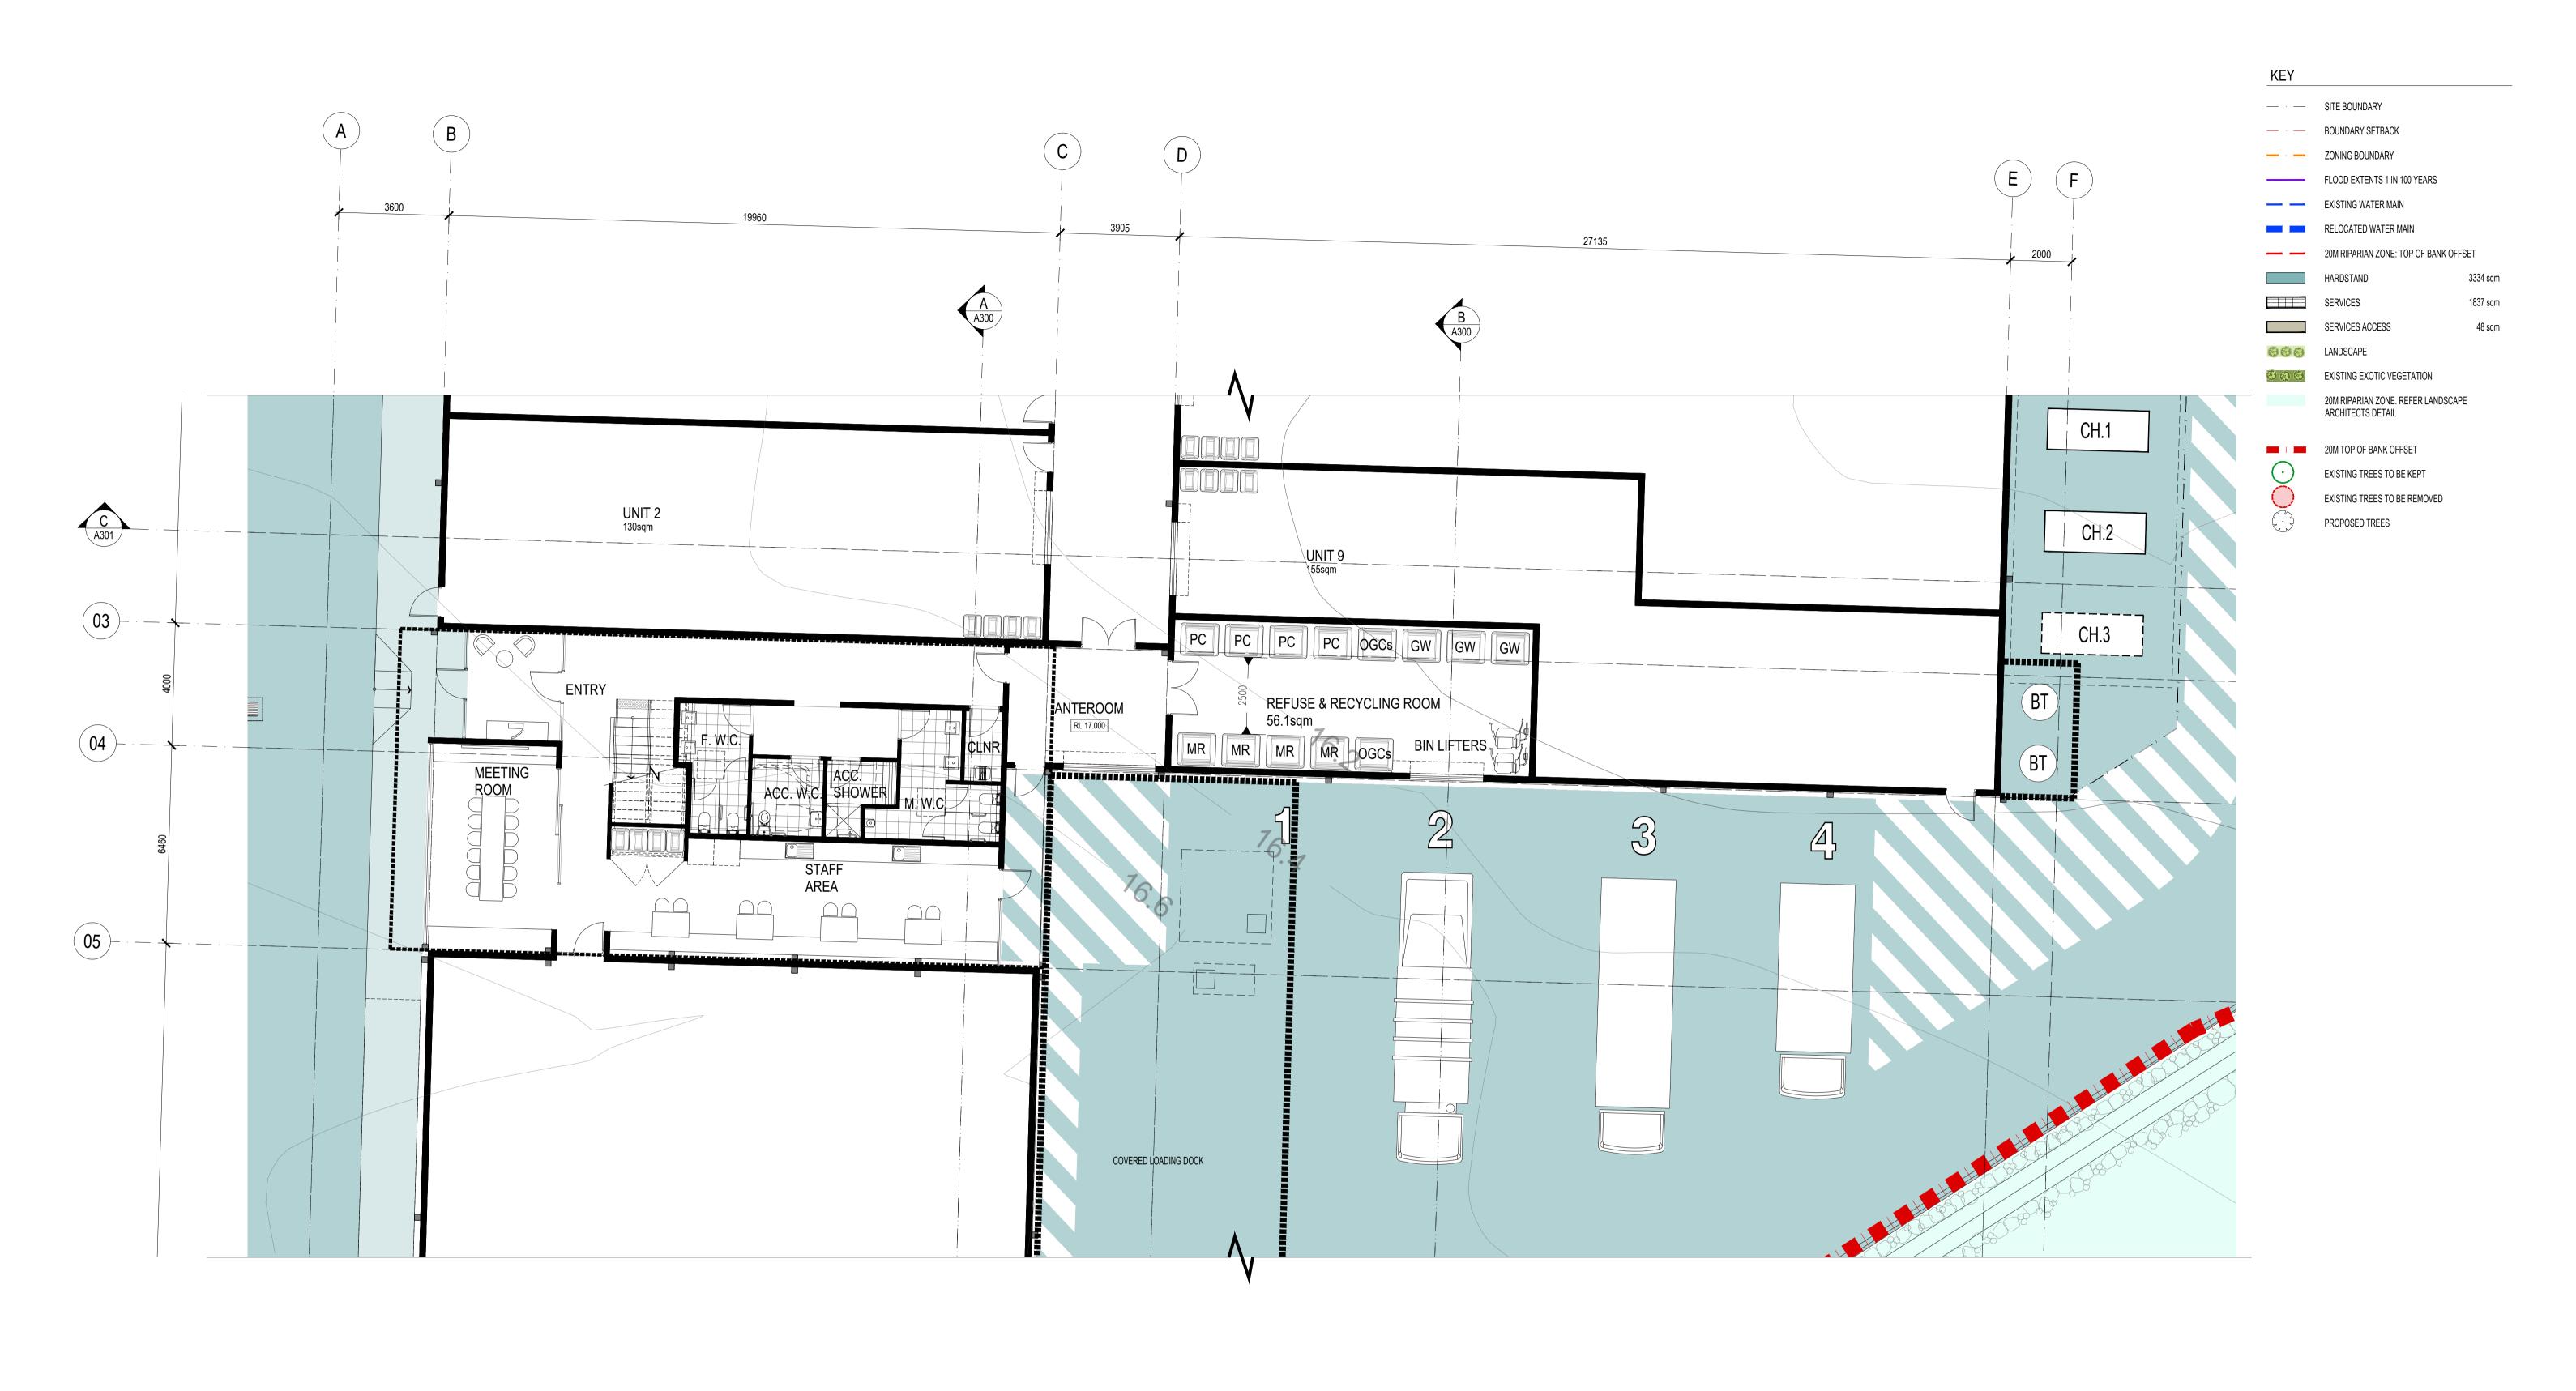

KEY

— · — SITE BOUNDARY

ZONING BOUNDARY

EXISTING WATER MAIN

RELOCATED WATER MAIN

HARDSTAND

SERVICES

LANDSCAPE

20M TOP OF BANK OFFSET

SERVICES ACCESS

BOUNDARY SETBACK

FLOOD EXTENTS 1 IN 100 YEARS

20M RIPARIAN ZONE: TOP OF BANK OFFSET

EXISTING EXOTIC VEGETATION

EXISTING TREES TO BE KEPT

C2 ZONING: ENVIRONMENTAL CONSERVATION

EXISTING TREES TO BE REMOVED

ARCHITECTS DETAIL

PROPOSED TREES

20M RIPARIAN ZONE. REFER LANDSCAPE

3334 sqm

48 sqm

- LIGHT COLOURED WALLING ADOPTED.
- SOLAR ON ROOF.
- 1:20 WALL SECTION REFLECTING THE INSULATED PANEL WALL DETAIL.
- 25,000 LITRE RAINWATER TANKS.
- COMMUNAL SPACES: A SIGNIFICANT PART OF THE SITE HAS BEEN PROPOSED AS LANDSCAPED WITH OPEN SPACE AND TREE SHADE. THESE AREAS ON THE EASTERN SIDE OF THE SITE PROVIDE A GREAT OPPORTUNITY FOR COMMUNAL AND SOCIAL INTERACTION FOR THE OCCUPANTS.
- ELECTRIC VEHICLE CHARGING.
- FLOOD LEVELS INCORPORATED.
- INTERNAL PLANT ROOM PROVIDES DEFAULT RESILIENCE AGAINST STORM DAMAGE( HAIL STORMS AND SHORT TERM HIGH WIND EVENTS)
  WITH STORM PROTECTION MEASURES CONSIDERED DURING DESIGN PHASE.
- IRRIGATTION SYSTEMS WHERE REQUIRED SHALL BE SUBSURFACE DRIP SYSTEMS WITH AUTOMATIC TIMERS AND RAINWATER/ SOIL MOISTURE SENSOR CONTROLS.
- CONSTRUCTION WASTED MANAGEMENT TO BE IMPLEMENTED.
- THE PROJECT PROVIDES ADEQUATELY SIZED WASTE STORAGE AREAS ON SITE WITH SEPARATION OF MAJOR WASTE STREAMS ACCORDING TO CENTRAL COAST COUNCIL SERVICES.
- A SEPARATE WASTE STREAMING AREA FOR ORGANIC WASTE AND IDEALLY E -WASTE WILL ALSO BE CONSIDERED IN DETAILED DESIGN FOR RE-USE AND OCCASIONAL REMOVAL AS REQUIRED.
- AIR QUALITY: AIR QUALITY WILL PRIMARILY BE PROTECTED BY SEPARATING OUTDOOR AIR INTAKES (INCLUDING NATURAL VENTILATION/WINDOWS) FROM POLLUTION SOURCES. AS 1668.2:2012 IS THE STANDART FOR THIS OUTCOME.
- A LIGHTING COMFORT: LIGHTING DESIGN AND QUALITY STRATEGIES THAT EXCEED COMPLIANCE TO ACHIEVE HIGH LEVELS OF HUMAN EYE COMFORT, SHALL BE INVESTIGATED.
- LOW VOC'S ADOPTED.