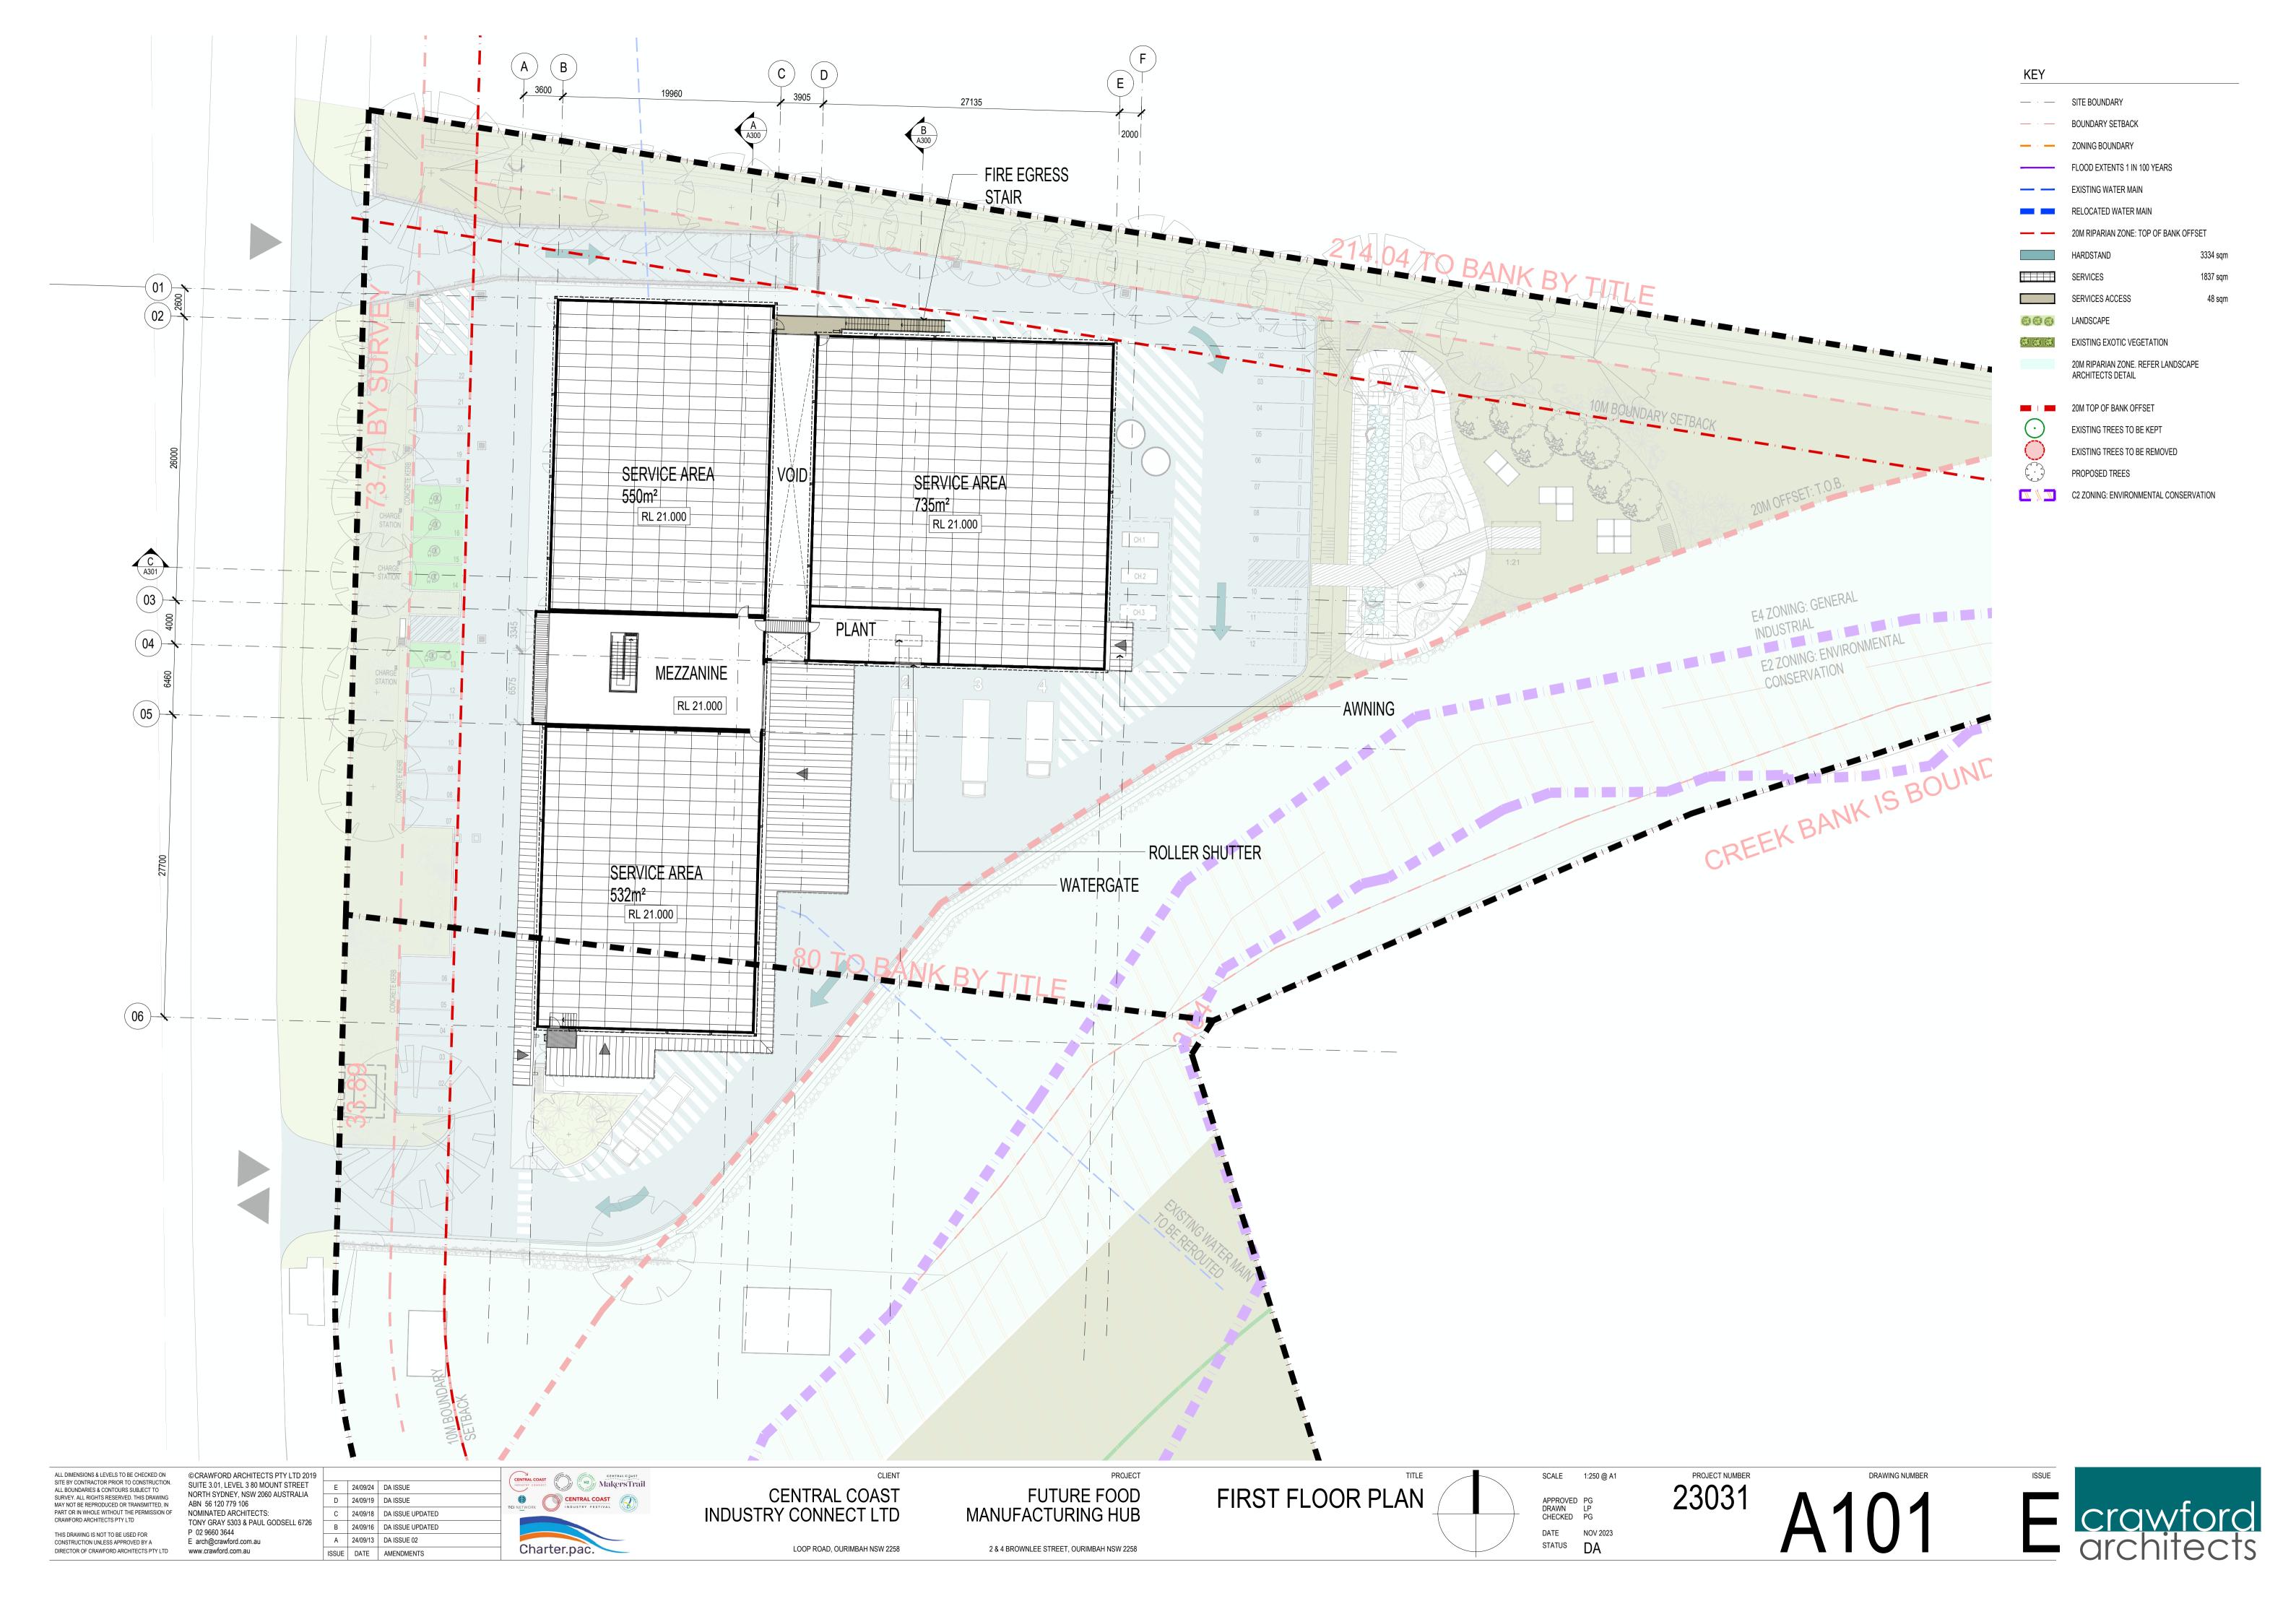

KEY

— · — SITE BOUNDARY

ZONING BOUNDARY

EXISTING WATER MAIN

RELOCATED WATER MAIN

HARDSTAND

SERVICES

LANDSCAPE

20M TOP OF BANK OFFSET

SERVICES ACCESS

BOUNDARY SETBACK

FLOOD EXTENTS 1 IN 100 YEARS

20M RIPARIAN ZONE: TOP OF BANK OFFSET

EXISTING EXOTIC VEGETATION

EXISTING TREES TO BE KEPT

C2 ZONING: ENVIRONMENTAL CONSERVATION