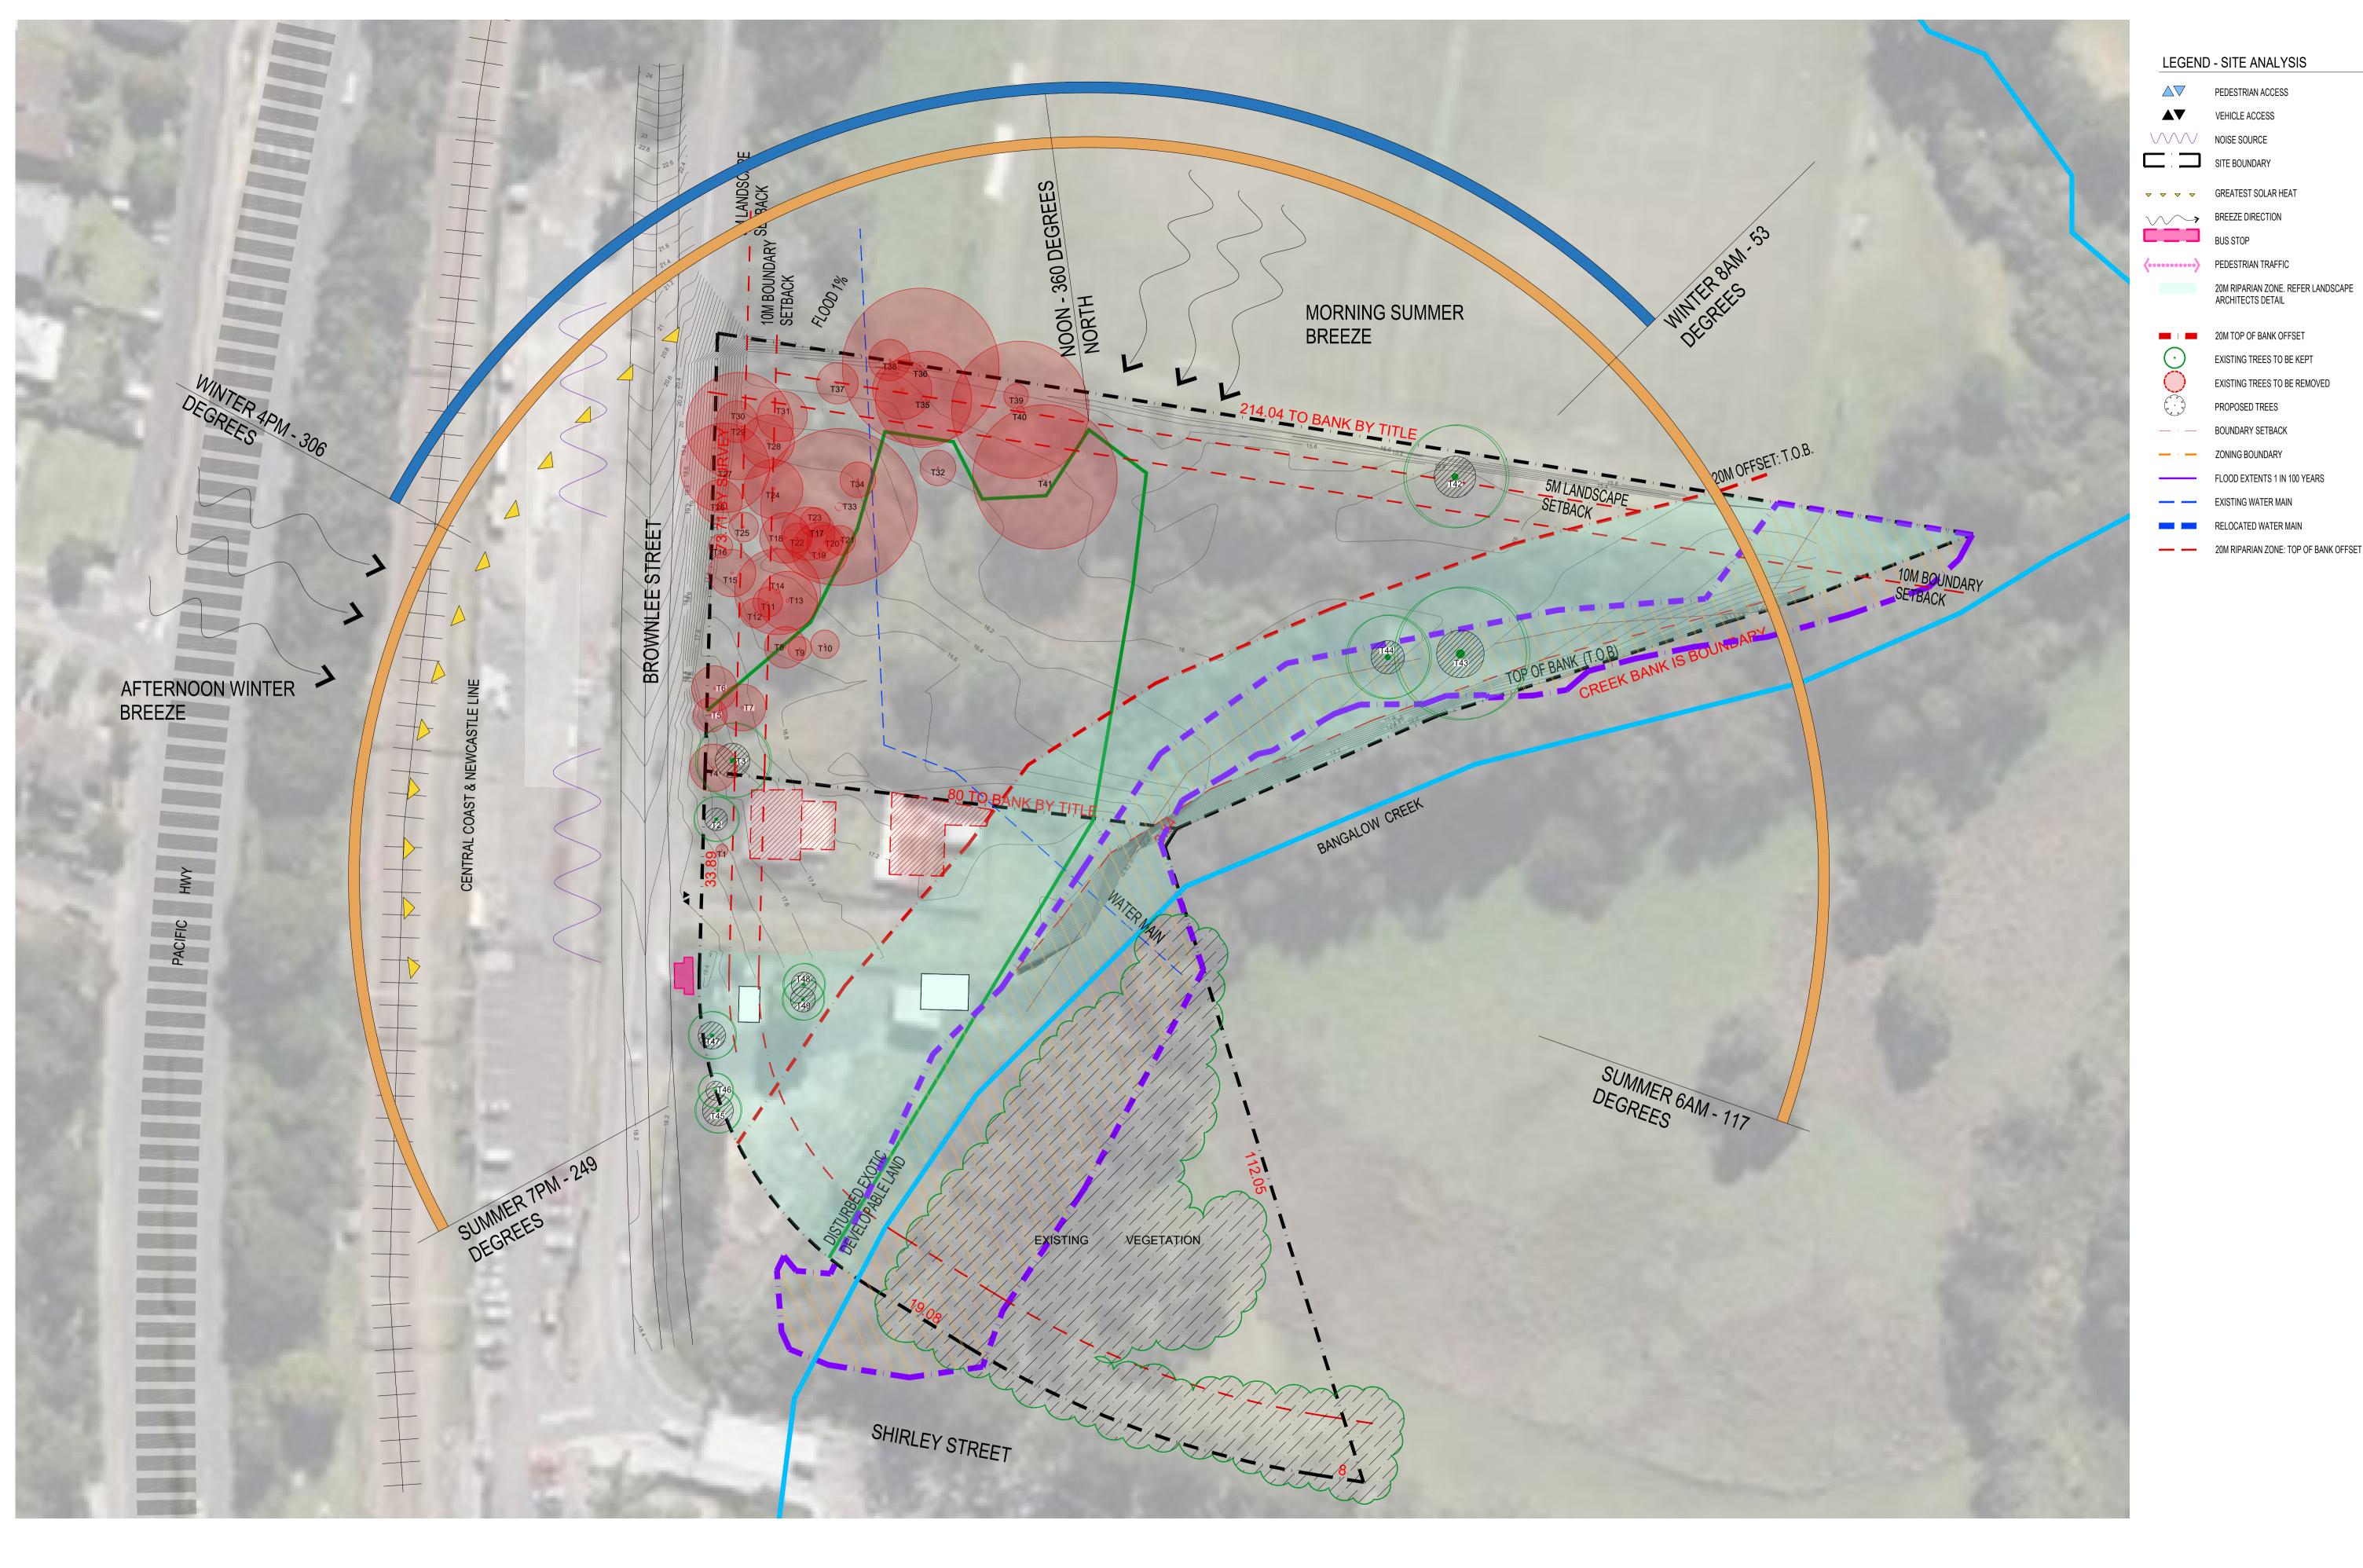

KEY

— · — SITE BOUNDARY

ZONING BOUNDARY

EXISTING WATER MAIN

RELOCATED WATER MAIN

HARDSTAND

SERVICES

LANDSCAPE

20M TOP OF BANK OFFSET

SERVICES ACCESS

BOUNDARY SETBACK

FLOOD EXTENTS 1 IN 100 YEARS

20M RIPARIAN ZONE: TOP OF BANK OFFSET

EXISTING EXOTIC VEGETATION

EXISTING TREES TO BE KEPT

C2 ZONING: ENVIRONMENTAL CONSERVATION

EXISTING TREES TO BE REMOVED

ARCHITECTS DETAIL

PROPOSED TREES

20M RIPARIAN ZONE. REFER LANDSCAPE

3334 sqm

48 sqm

- LIGHT COLOURED WALLING ADOPTED.
- SOLAR ON ROOF.
- 1:20 WALL SECTION REFLECTING THE INSULATED PANEL WALL DETAIL.
- 25,000 LITRE RAINWATER TANKS.
- COMMUNAL SPACES: A SIGNIFICANT PART OF THE SITE HAS BEEN PROPOSED AS LANDSCAPED WITH OPEN SPACE AND TREE SHADE. THESE AREAS ON THE EASTERN SIDE OF THE SITE PROVIDE A GREAT OPPORTUNITY FOR COMMUNAL AND SOCIAL INTERACTION FOR THE OCCUPANTS.
- ELECTRIC VEHICLE CHARGING.
- FLOOD LEVELS INCORPORATED.
- INTERNAL PLANT ROOM PROVIDES DEFAULT RESILIENCE AGAINST STORM DAMAGE( HAIL STORMS AND SHORT TERM HIGH WIND EVENTS)
  WITH STORM PROTECTION MEASURES CONSIDERED DURING DESIGN PHASE.
- IRRIGATTION SYSTEMS WHERE REQUIRED SHALL BE SUBSURFACE DRIP SYSTEMS WITH AUTOMATIC TIMERS AND RAINWATER/ SOIL MOISTURE SENSOR CONTROLS.
- CONSTRUCTION WASTED MANAGEMENT TO BE IMPLEMENTED.
- THE PROJECT PROVIDES ADEQUATELY SIZED WASTE STORAGE AREAS ON SITE WITH SEPARATION OF MAJOR WASTE STREAMS ACCORDING TO CENTRAL COAST COUNCIL SERVICES.
- A SEPARATE WASTE STREAMING AREA FOR ORGANIC WASTE AND IDEALLY E -WASTE WILL ALSO BE CONSIDERED IN DETAILED DESIGN FOR RE-USE AND OCCASIONAL REMOVAL AS REQUIRED.
- AIR QUALITY: AIR QUALITY WILL PRIMARILY BE PROTECTED BY SEPARATING OUTDOOR AIR INTAKES (INCLUDING NATURAL VENTILATION/WINDOWS) FROM POLLUTION SOURCES. AS 1668.2:2012 IS THE STANDART FOR THIS OUTCOME.
- A LIGHTING COMFORT: LIGHTING DESIGN AND QUALITY STRATEGIES THAT EXCEED COMPLIANCE TO ACHIEVE HIGH LEVELS OF HUMAN EYE COMFORT, SHALL BE INVESTIGATED.
- LOW VOC'S ADOPTED.