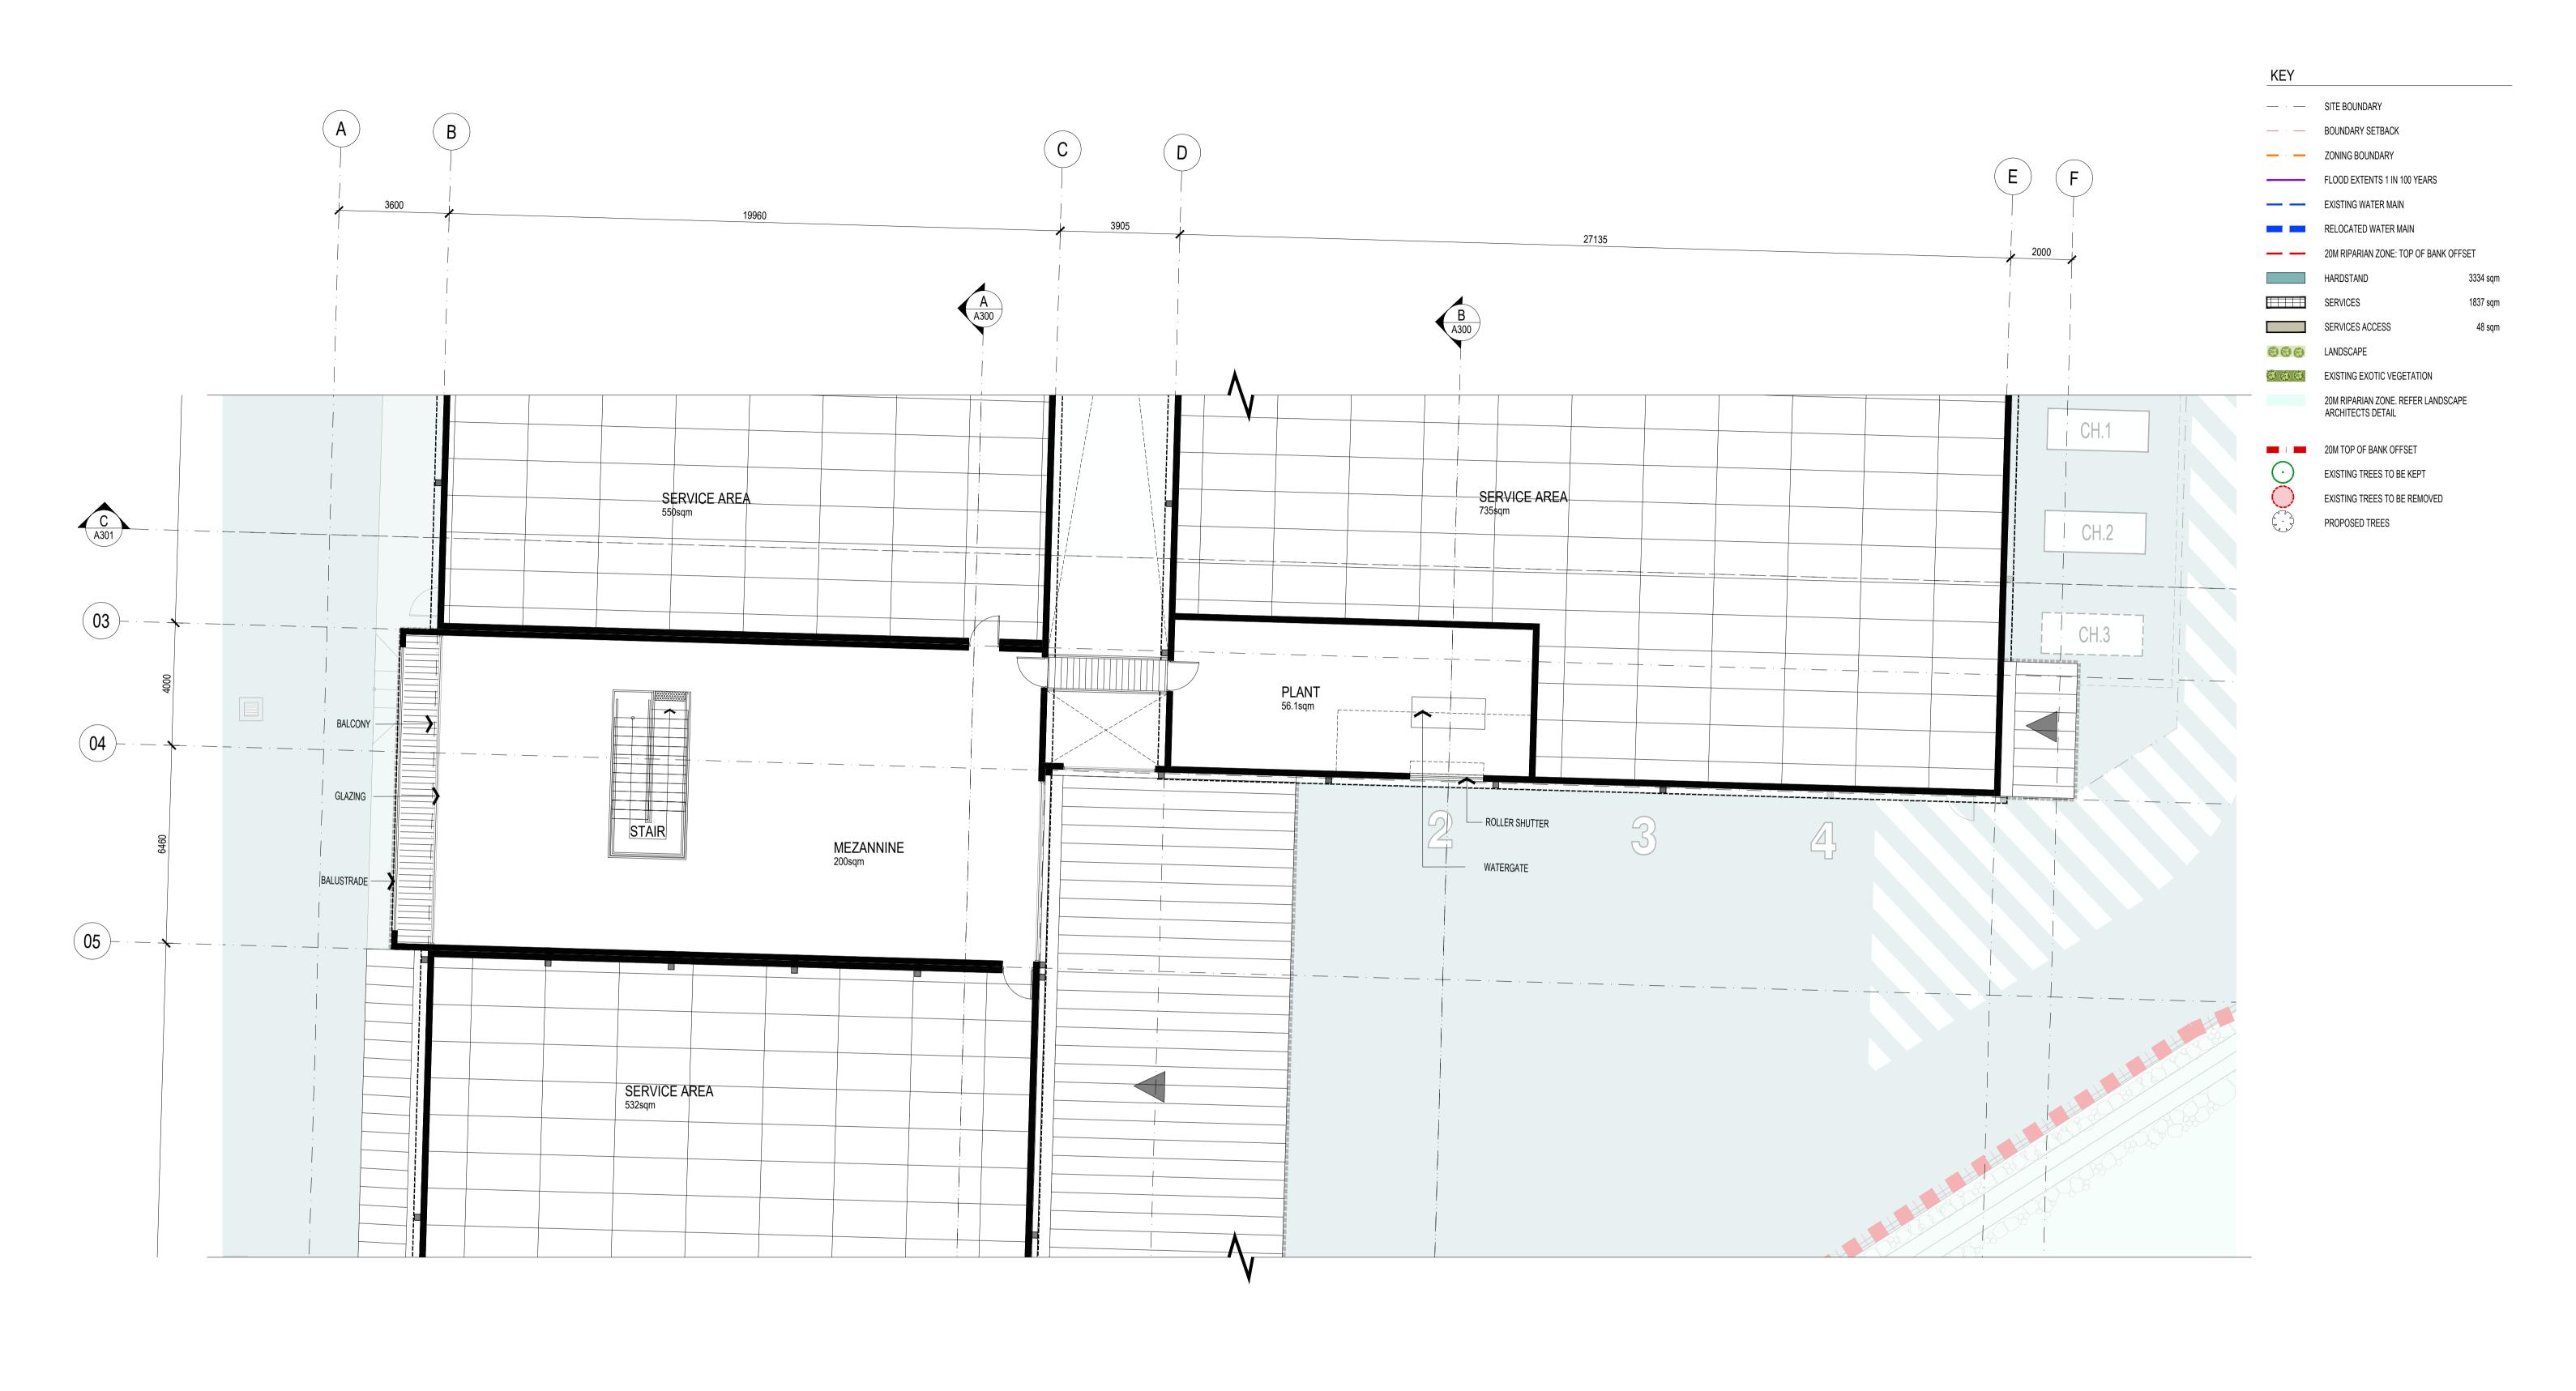

KEY

— · — SITE BOUNDARY

ZONING BOUNDARY

EXISTING WATER MAIN

RELOCATED WATER MAIN

HARDSTAND

SERVICES

LANDSCAPE

20M TOP OF BANK OFFSET

SERVICES ACCESS

BOUNDARY SETBACK

FLOOD EXTENTS 1 IN 100 YEARS

20M RIPARIAN ZONE: TOP OF BANK OFFSET

EXISTING EXOTIC VEGETATION

EXISTING TREES TO BE KEPT

C2 ZONING: ENVIRONMENTAL CONSERVATION

EXISTING TREES TO BE REMOVED

ARCHITECTS DETAIL

PROPOSED TREES

20M RIPARIAN ZONE. REFER LANDSCAPE

3334 sqm

48 sqm

- LIGHT COLOURED WALLING ADOPTED.
- SOLAR ON ROOF.
- 1:20 WALL SECTION REFLECTING THE INSULATED PANEL WALL DETAIL.
- 25,000 LITRE RAINWATER TANKS.
- COMMUNAL SPACES: A SIGNIFICANT PART OF THE SITE HAS BEEN PROPOSED AS LANDSCAPED WITH OPEN SPACE AND TREE SHADE. THESE AREAS ON THE EASTERN SIDE OF THE SITE PROVIDE A GREAT OPPORTUNITY FOR COMMUNAL AND SOCIAL INTERACTION FOR THE OCCUPANTS.
- ELECTRIC VEHICLE CHARGING.
- FLOOD LEVELS INCORPORATED.
- INTERNAL PLANT ROOM PROVIDES DEFAULT RESILIENCE AGAINST STORM DAMAGE( HAIL STORMS AND SHORT TERM HIGH WIND EVENTS)
  WITH STORM PROTECTION MEASURES CONSIDERED DURING DESIGN PHASE.
- IRRIGATTION SYSTEMS WHERE REQUIRED SHALL BE SUBSURFACE DRIP SYSTEMS WITH AUTOMATIC TIMERS AND RAINWATER/ SOIL MOISTURE SENSOR CONTROLS.
- CONSTRUCTION WASTED MANAGEMENT TO BE IMPLEMENTED.
- THE PROJECT PROVIDES ADEQUATELY SIZED WASTE STORAGE AREAS ON SITE WITH SEPARATION OF MAJOR WASTE STREAMS ACCORDING TO CENTRAL COAST COUNCIL SERVICES.
- A SEPARATE WASTE STREAMING AREA FOR ORGANIC WASTE AND IDEALLY E -WASTE WILL ALSO BE CONSIDERED IN DETAILED DESIGN FOR RE-USE AND OCCASIONAL REMOVAL AS REQUIRED.
- AIR QUALITY: AIR QUALITY WILL PRIMARILY BE PROTECTED BY SEPARATING OUTDOOR AIR INTAKES (INCLUDING NATURAL VENTILATION/WINDOWS) FROM POLLUTION SOURCES. AS 1668.2:2012 IS THE STANDART FOR THIS OUTCOME.
- A LIGHTING COMFORT: LIGHTING DESIGN AND QUALITY STRATEGIES THAT EXCEED COMPLIANCE TO ACHIEVE HIGH LEVELS OF HUMAN EYE COMFORT, SHALL BE INVESTIGATED.
- LOW VOC'S ADOPTED.