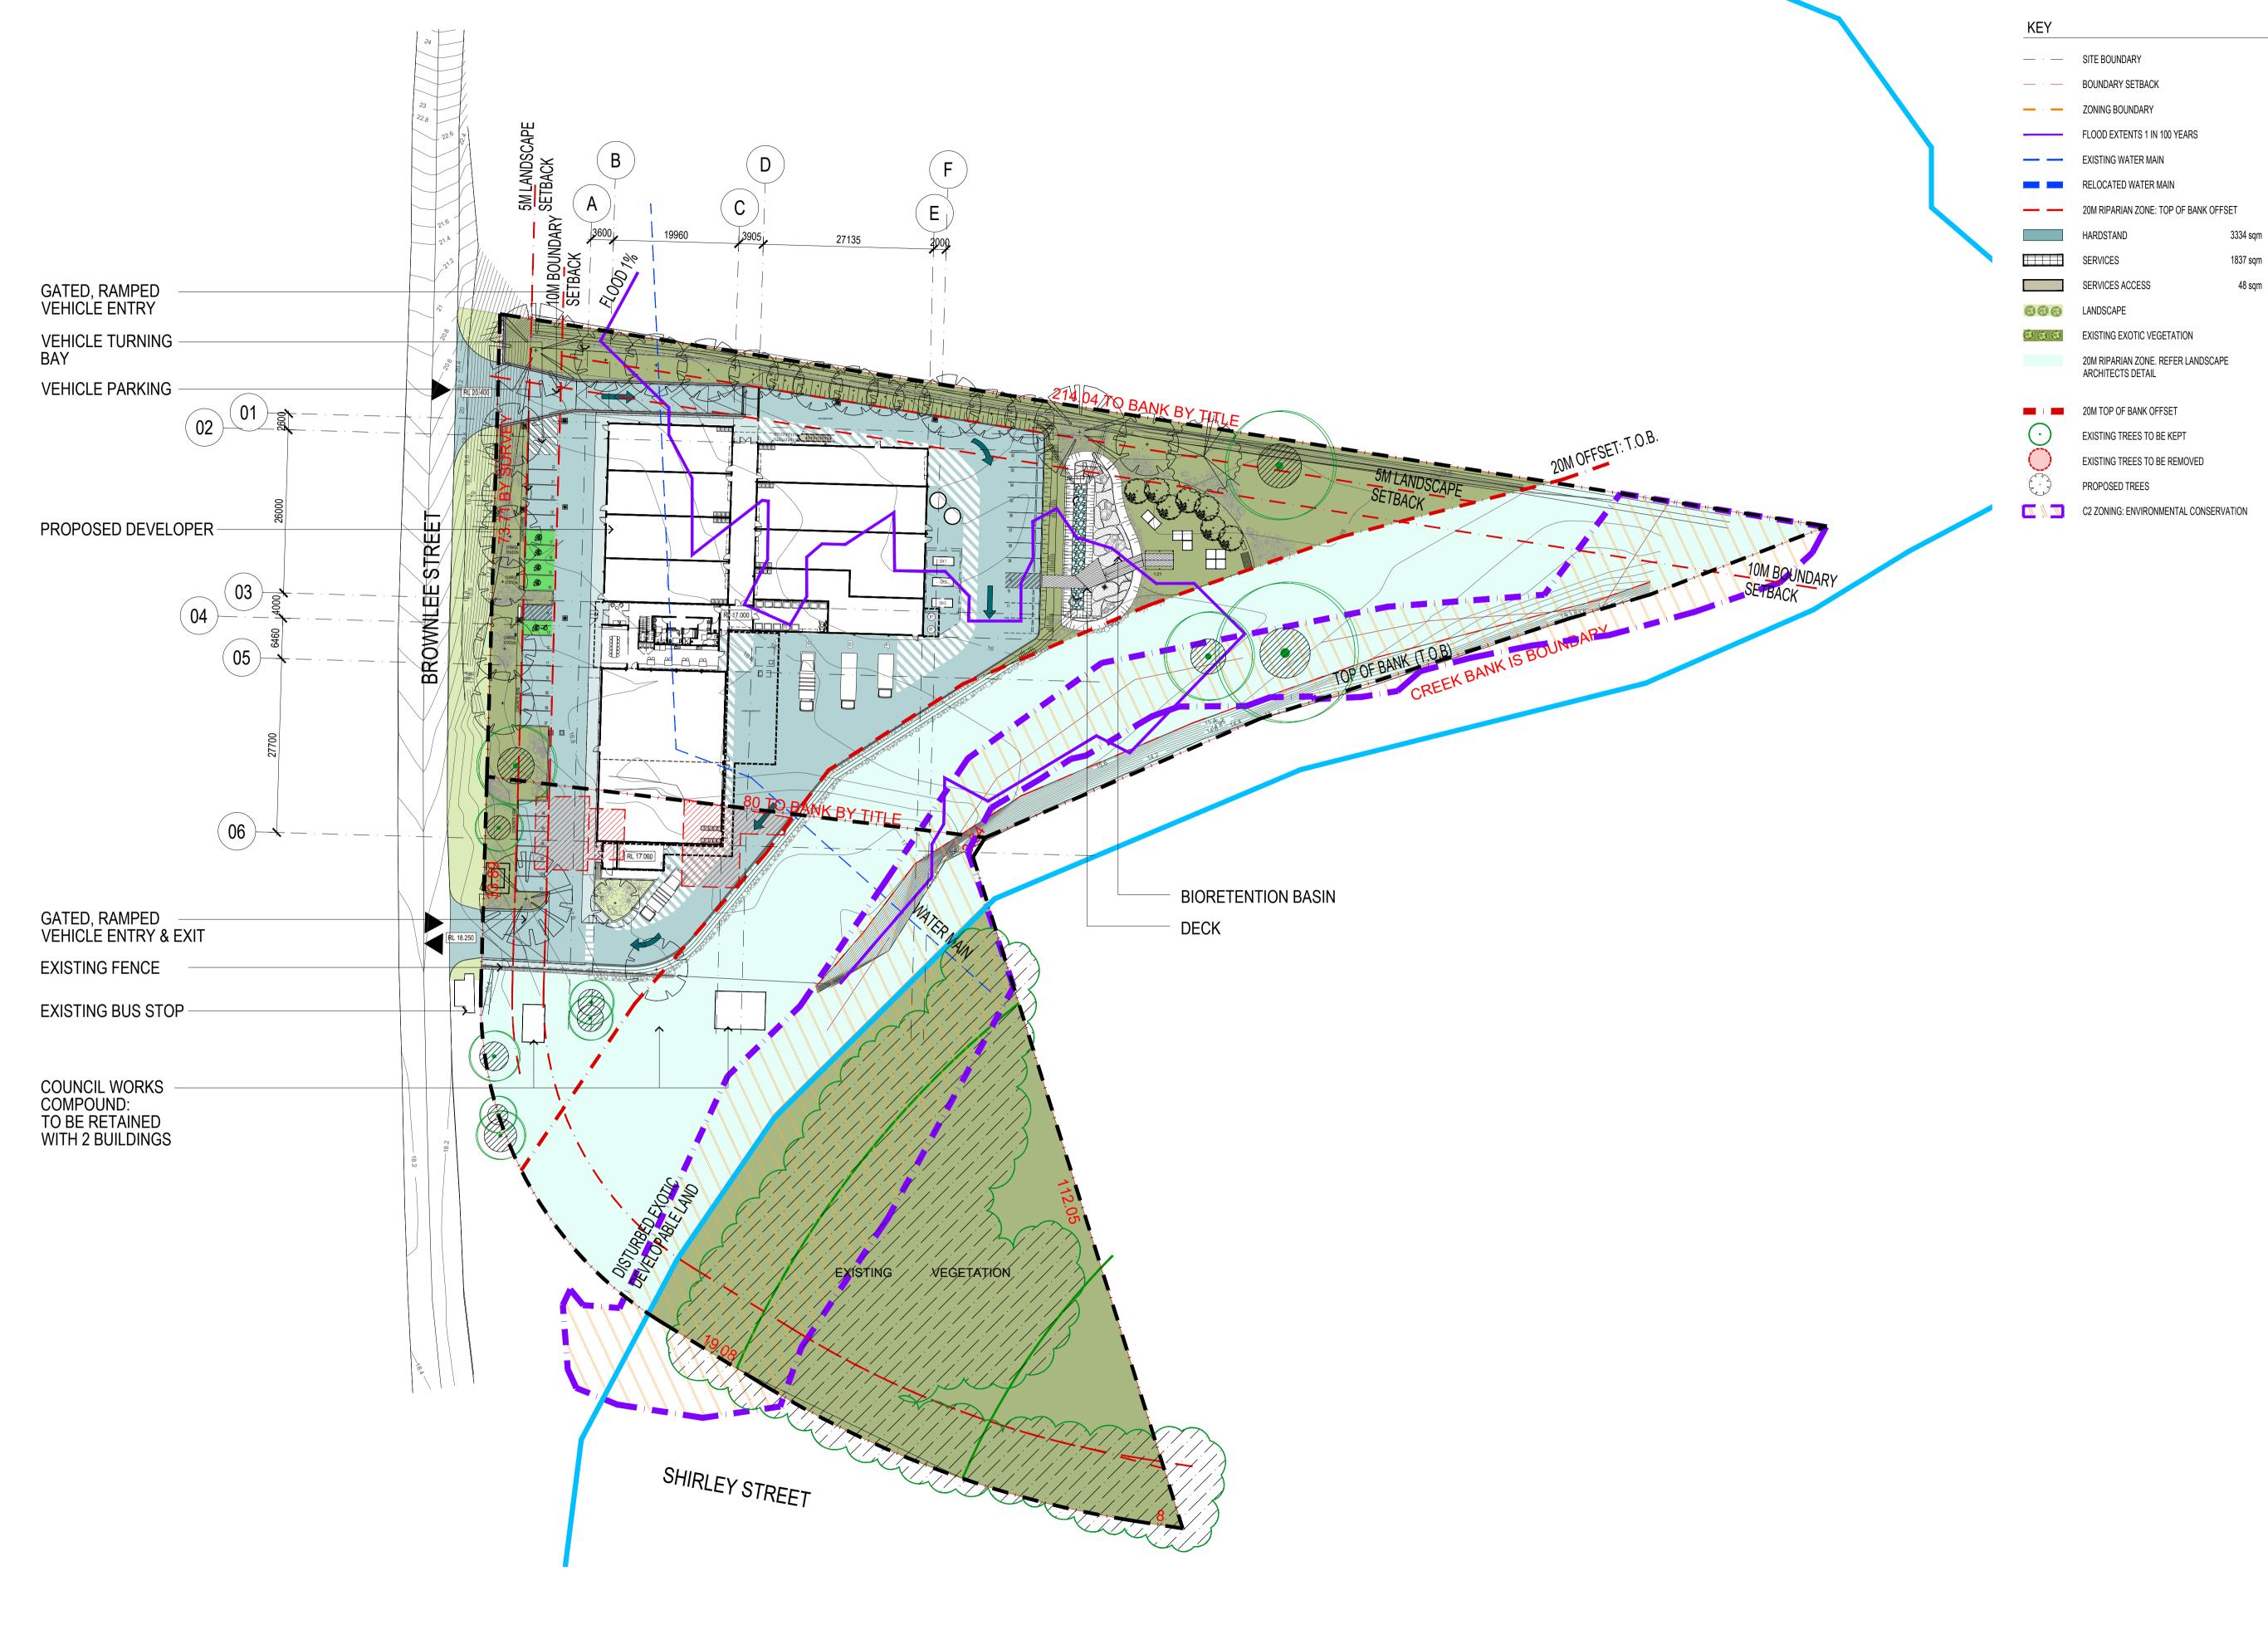

2 & 4 BROWNLEE STREET, OURIMBAH NSW 2258

SCALE 1:500 @ A1 APPROVED PG DRAWN LP CHECKED PG DATE NOV 2023
STATUS DA

PROJECT NUMBER 23031

VMP PEDESTRIAN ACCESS GATE

PALISADE PEDESTRIAN ACCESS GATE

CHAIN MESH PEDESTRIAN ACCESS GATE

PALISADE VEHICLE ACCESS GATE

VMP FENCING

PALISADE FENCING

CHAIN MESH SECURITY FENCING

- RAINWATER HARVESTING SYSTEM FOR TOILET FLUSHING
- ELECTRICAL DESIGN INCORPORATES INFRASTRUCTURE FOR FUTURE SOLAR PLANT OF 99kw.

KEY

— · — SITE BOUNDARY

ZONING BOUNDARY

EXISTING WATER MAIN

RELOCATED WATER MAIN

HARDSTAND

SERVICES

LANDSCAPE

20M TOP OF BANK OFFSET

SERVICES ACCESS

BOUNDARY SETBACK

FLOOD EXTENTS 1 IN 100 YEARS

20M RIPARIAN ZONE: TOP OF BANK OFFSET

EXISTING EXOTIC VEGETATION

EXISTING TREES TO BE KEPT

C2 ZONING: ENVIRONMENTAL CONSERVATION

EXISTING TREES TO BE REMOVED

ARCHITECTS DETAIL

PROPOSED TREES

20M RIPARIAN ZONE. REFER LANDSCAPE

3334 sqm

48 sqm

- LIGHT COLOURED WALLING ADOPTED.
- SOLAR ON ROOF.
- 1:20 WALL SECTION REFLECTING THE INSULATED PANEL WALL DETAIL.
- 25,000 LITRE RAINWATER TANKS.
- COMMUNAL SPACES: A SIGNIFICANT PART OF THE SITE HAS BEEN PROPOSED AS LANDSCAPED WITH OPEN SPACE AND TREE SHADE. THESE AREAS ON THE EASTERN SIDE OF THE SITE PROVIDE A GREAT OPPORTUNITY FOR COMMUNAL AND SOCIAL INTERACTION FOR THE OCCUPANTS.
- ELECTRIC VEHICLE CHARGING.
- FLOOD LEVELS INCORPORATED.
- INTERNAL PLANT ROOM PROVIDES DEFAULT RESILIENCE AGAINST STORM DAMAGE( HAIL STORMS AND SHORT TERM HIGH WIND EVENTS)
  WITH STORM PROTECTION MEASURES CONSIDERED DURING DESIGN PHASE.
- IRRIGATTION SYSTEMS WHERE REQUIRED SHALL BE SUBSURFACE DRIP SYSTEMS WITH AUTOMATIC TIMERS AND RAINWATER/ SOIL MOISTURE SENSOR CONTROLS.
- CONSTRUCTION WASTED MANAGEMENT TO BE IMPLEMENTED.
- THE PROJECT PROVIDES ADEQUATELY SIZED WASTE STORAGE AREAS ON SITE WITH SEPARATION OF MAJOR WASTE STREAMS ACCORDING TO CENTRAL COAST COUNCIL SERVICES.
- A SEPARATE WASTE STREAMING AREA FOR ORGANIC WASTE AND IDEALLY E -WASTE WILL ALSO BE CONSIDERED IN DETAILED DESIGN FOR RE-USE AND OCCASIONAL REMOVAL AS REQUIRED.
- AIR QUALITY: AIR QUALITY WILL PRIMARILY BE PROTECTED BY SEPARATING OUTDOOR AIR INTAKES (INCLUDING NATURAL VENTILATION/WINDOWS) FROM POLLUTION SOURCES. AS 1668.2:2012 IS THE STANDART FOR THIS OUTCOME.
- A LIGHTING COMFORT: LIGHTING DESIGN AND QUALITY STRATEGIES THAT EXCEED COMPLIANCE TO ACHIEVE HIGH LEVELS OF HUMAN EYE COMFORT, SHALL BE INVESTIGATED.
- LOW VOC'S ADOPTED.