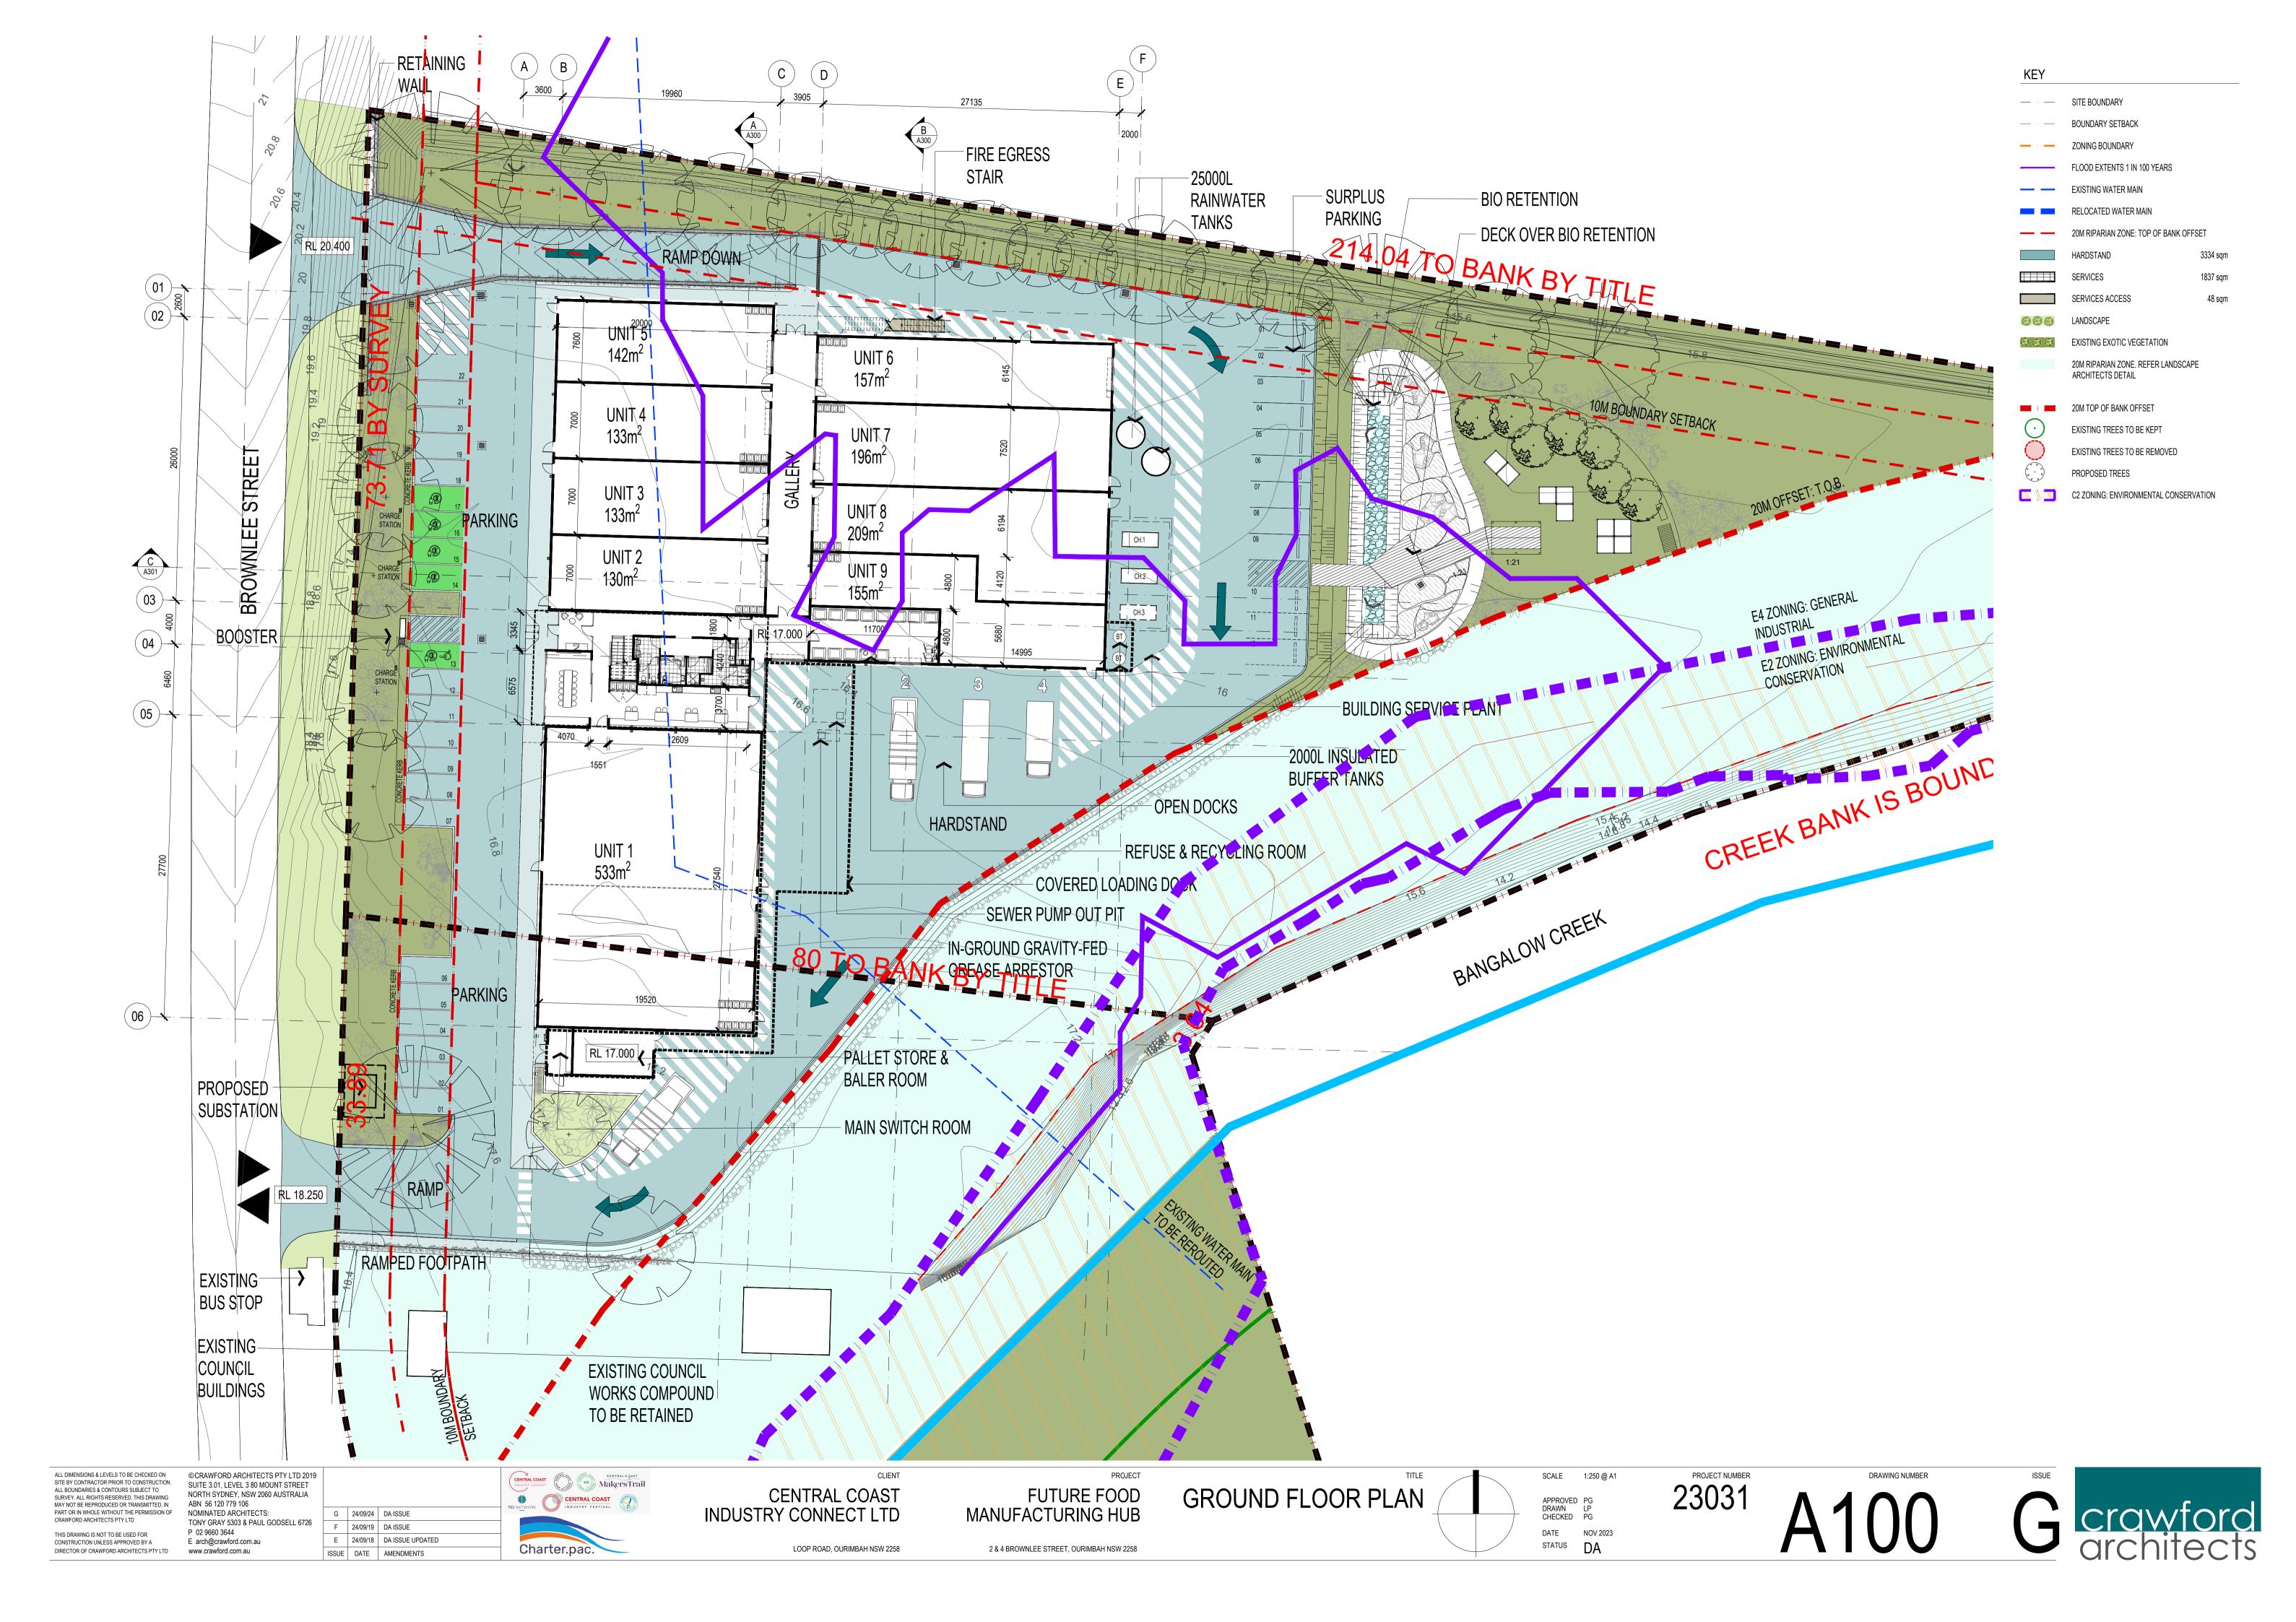

PALISADE VEHICLE ACCESS GATE

VMP FENCING

PALISADE FENCING

CHAIN MESH SECURITY FENCING

- RAINWATER HARVESTING SYSTEM FOR TOILET FLUSHING
- ELECTRICAL DESIGN INCORPORATES INFRASTRUCTURE FOR FUTURE SOLAR PLANT OF 99kw.

KEY

— · — SITE BOUNDARY

ZONING BOUNDARY

EXISTING WATER MAIN

RELOCATED WATER MAIN

HARDSTAND

SERVICES

LANDSCAPE

20M TOP OF BANK OFFSET

SERVICES ACCESS

BOUNDARY SETBACK

FLOOD EXTENTS 1 IN 100 YEARS

20M RIPARIAN ZONE: TOP OF BANK OFFSET

EXISTING EXOTIC VEGETATION

EXISTING TREES TO BE KEPT

C2 ZONING: ENVIRONMENTAL CONSERVATION

EXISTING TREES TO BE REMOVED

ARCHITECTS DETAIL

PROPOSED TREES

20M RIPARIAN ZONE. REFER LANDSCAPE

3334 sqm

48 sqm

- LIGHT COLOURED WALLING ADOPTED.
- SOLAR ON ROOF.
- 1:20 WALL SECTION REFLECTING THE INSULATED PANEL WALL DETAIL.
- 25,000 LITRE RAINWATER TANKS.
- COMMUNAL SPACES: A SIGNIFICANT PART OF THE SITE HAS BEEN PROPOSED AS LANDSCAPED WITH OPEN SPACE AND TREE SHADE. THESE AREAS ON THE EASTERN SIDE OF THE SITE PROVIDE A GREAT OPPORTUNITY FOR COMMUNAL AND SOCIAL INTERACTION FOR THE OCCUPANTS.
- ELECTRIC VEHICLE CHARGING.
- FLOOD LEVELS INCORPORATED.
- INTERNAL PLANT ROOM PROVIDES DEFAULT RESILIENCE AGAINST STORM DAMAGE( HAIL STORMS AND SHORT TERM HIGH WIND EVENTS)
  WITH STORM PROTECTION MEASURES CONSIDERED DURING DESIGN PHASE.
- IRRIGATTION SYSTEMS WHERE REQUIRED SHALL BE SUBSURFACE DRIP SYSTEMS WITH AUTOMATIC TIMERS AND RAINWATER/ SOIL MOISTURE SENSOR CONTROLS.
- CONSTRUCTION WASTED MANAGEMENT TO BE IMPLEMENTED.
- THE PROJECT PROVIDES ADEQUATELY SIZED WASTE STORAGE AREAS ON SITE WITH SEPARATION OF MAJOR WASTE STREAMS ACCORDING TO CENTRAL COAST COUNCIL SERVICES.
- A SEPARATE WASTE STREAMING AREA FOR ORGANIC WASTE AND IDEALLY E -WASTE WILL ALSO BE CONSIDERED IN DETAILED DESIGN FOR RE-USE AND OCCASIONAL REMOVAL AS REQUIRED.
- AIR QUALITY: AIR QUALITY WILL PRIMARILY BE PROTECTED BY SEPARATING OUTDOOR AIR INTAKES (INCLUDING NATURAL VENTILATION/WINDOWS) FROM POLLUTION SOURCES. AS 1668.2:2012 IS THE STANDART FOR THIS OUTCOME.
- A LIGHTING COMFORT: LIGHTING DESIGN AND QUALITY STRATEGIES THAT EXCEED COMPLIANCE TO ACHIEVE HIGH LEVELS OF HUMAN EYE COMFORT, SHALL BE INVESTIGATED.
- LOW VOC'S ADOPTED.