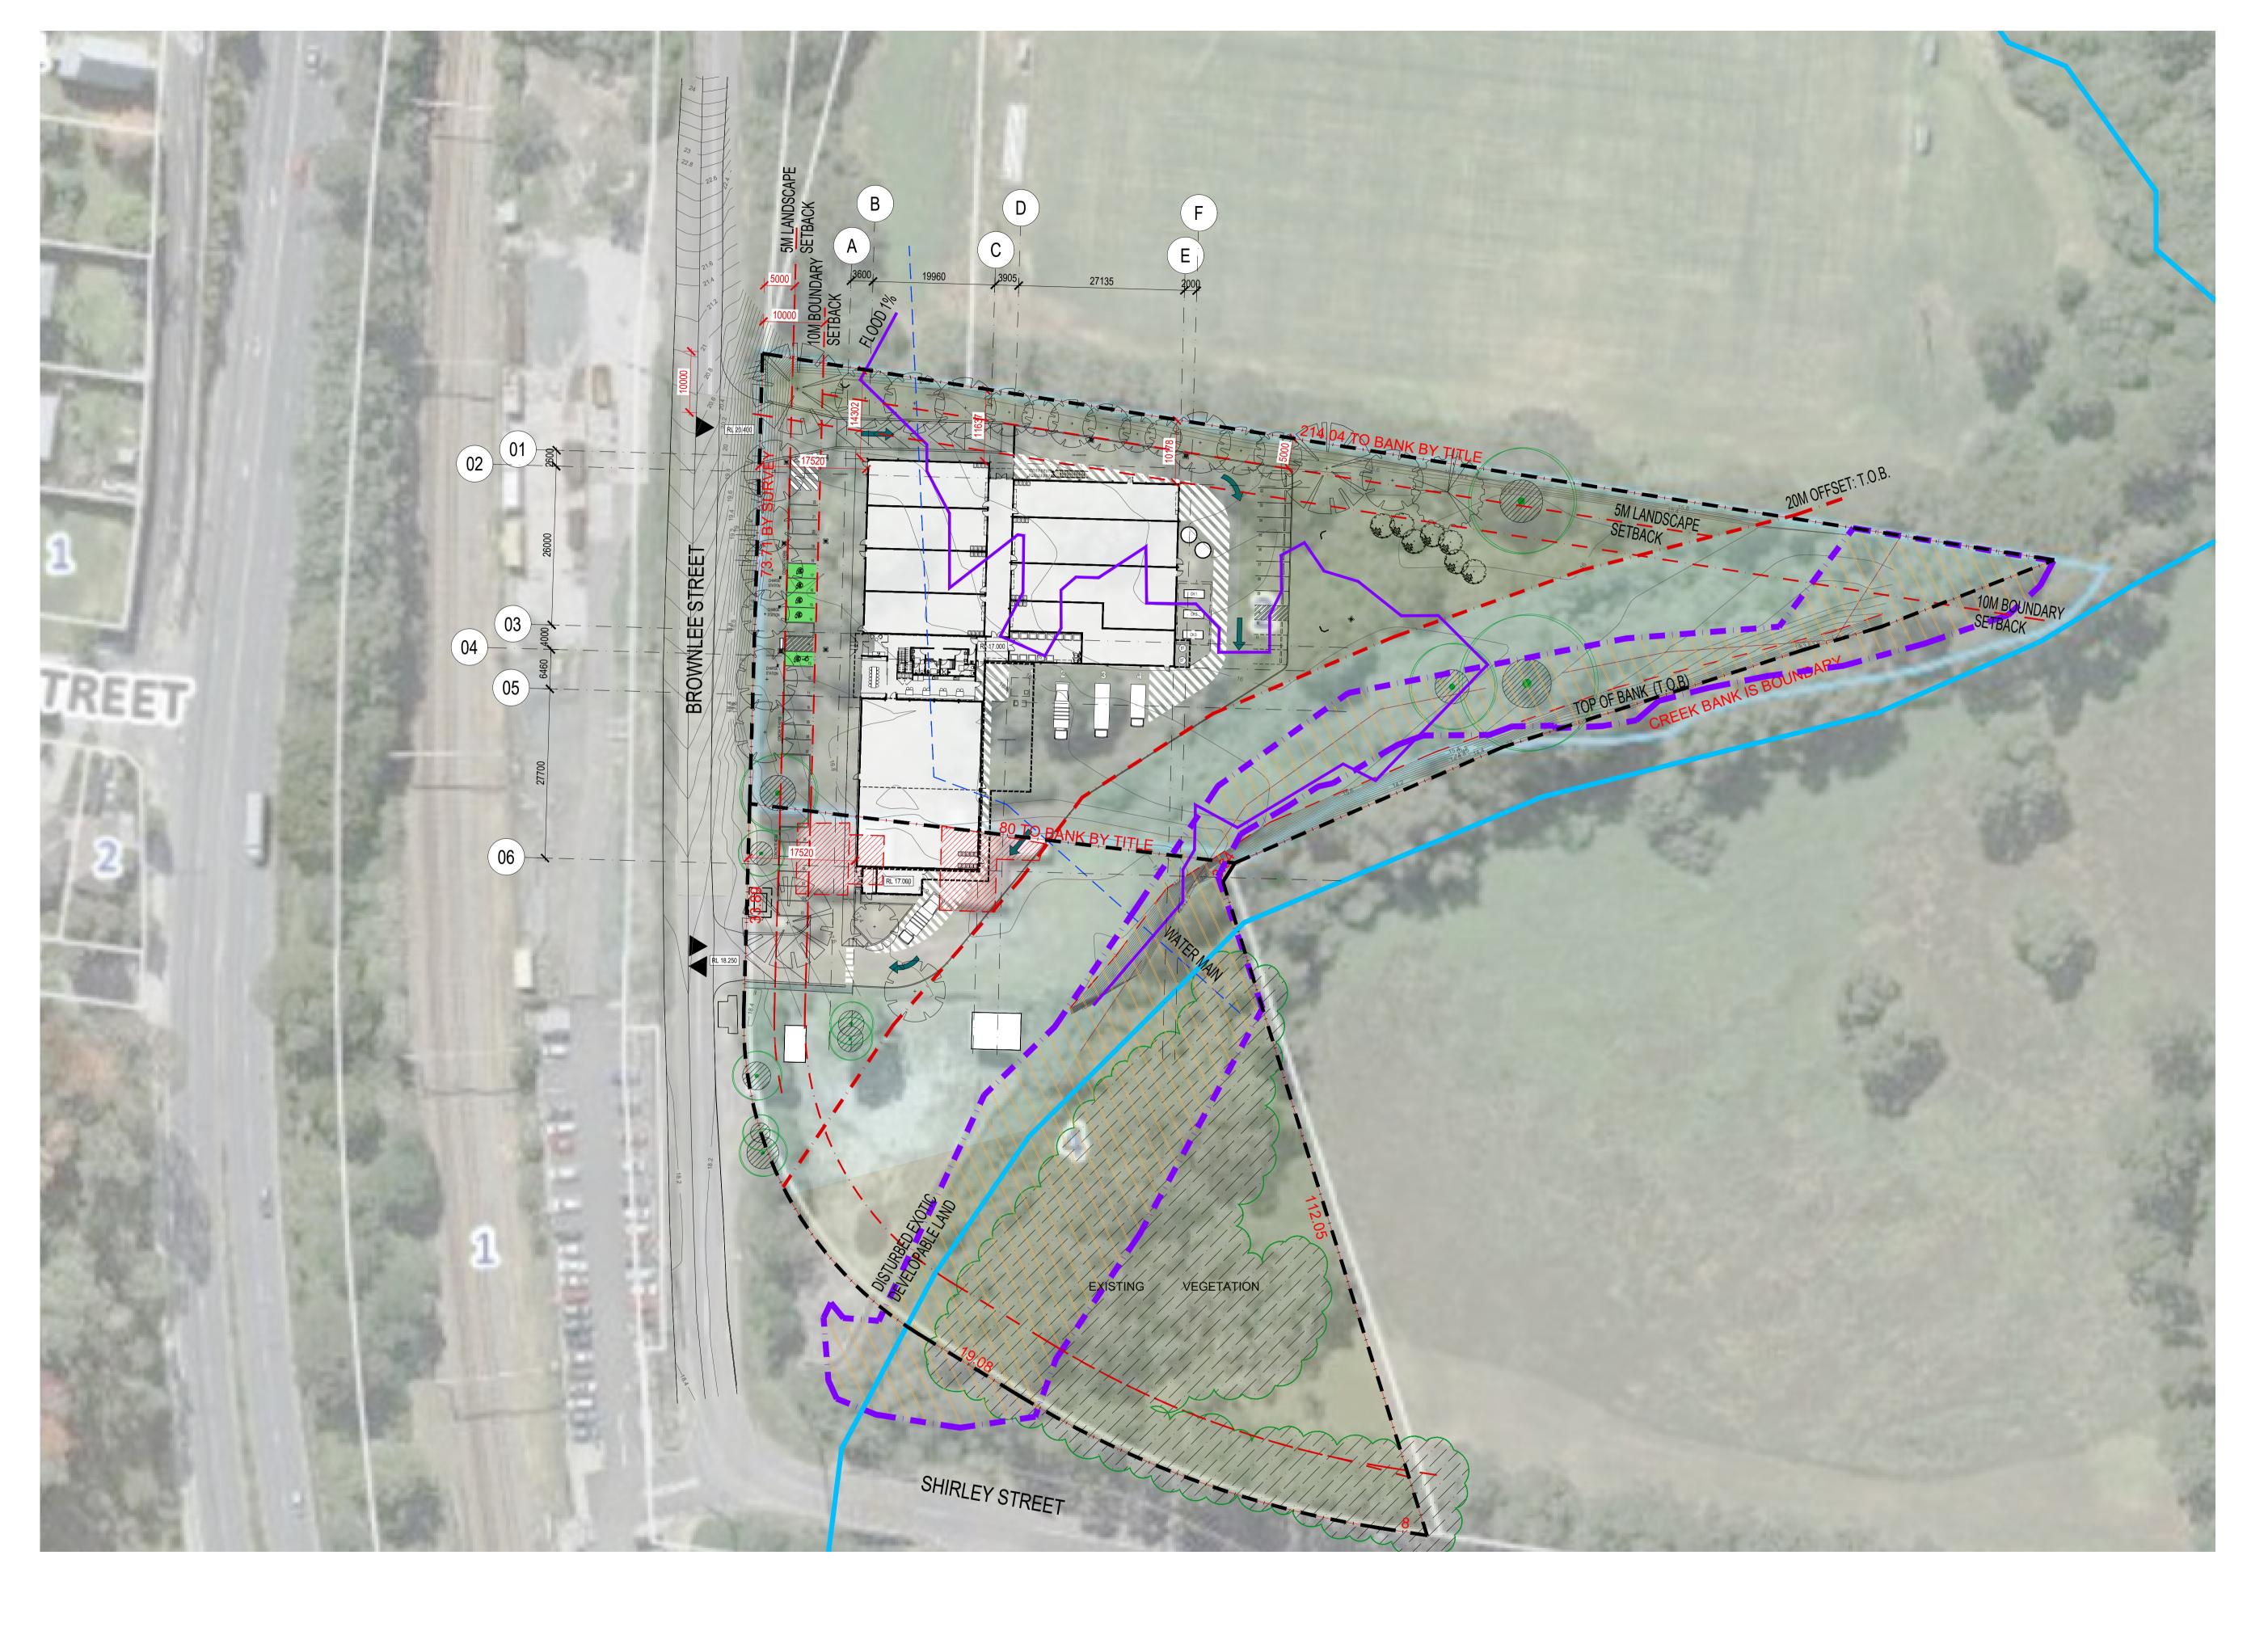

KEY

— · — SITE BOUNDARY

ZONING BOUNDARY

EXISTING WATER MAIN

RELOCATED WATER MAIN

HARDSTAND

SERVICES

LANDSCAPE

20M TOP OF BANK OFFSET

SERVICES ACCESS

BOUNDARY SETBACK

FLOOD EXTENTS 1 IN 100 YEARS

20M RIPARIAN ZONE: TOP OF BANK OFFSET

EXISTING EXOTIC VEGETATION

EXISTING TREES TO BE KEPT

C2 ZONING: ENVIRONMENTAL CONSERVATION

EXISTING TREES TO BE REMOVED

ARCHITECTS DETAIL

PROPOSED TREES

20M RIPARIAN ZONE. REFER LANDSCAPE

3334 sqm

48 sqm

- LIGHT COLOURED WALLING ADOPTED.
- SOLAR ON ROOF.
- 1:20 WALL SECTION REFLECTING THE INSULATED PANEL WALL DETAIL.
- 25,000 LITRE RAINWATER TANKS.
- COMMUNAL SPACES: A SIGNIFICANT PART OF THE SITE HAS BEEN PROPOSED AS LANDSCAPED WITH OPEN SPACE AND TREE SHADE. THESE AREAS ON THE EASTERN SIDE OF THE SITE PROVIDE A GREAT OPPORTUNITY FOR COMMUNAL AND SOCIAL INTERACTION FOR THE OCCUPANTS.
- ELECTRIC VEHICLE CHARGING.
- FLOOD LEVELS INCORPORATED.
- INTERNAL PLANT ROOM PROVIDES DEFAULT RESILIENCE AGAINST STORM DAMAGE( HAIL STORMS AND SHORT TERM HIGH WIND EVENTS)
  WITH STORM PROTECTION MEASURES CONSIDERED DURING DESIGN PHASE.
- IRRIGATTION SYSTEMS WHERE REQUIRED SHALL BE SUBSURFACE DRIP SYSTEMS WITH AUTOMATIC TIMERS AND RAINWATER/ SOIL MOISTURE SENSOR CONTROLS.
- CONSTRUCTION WASTED MANAGEMENT TO BE IMPLEMENTED.
- THE PROJECT PROVIDES ADEQUATELY SIZED WASTE STORAGE AREAS ON SITE WITH SEPARATION OF MAJOR WASTE STREAMS ACCORDING TO CENTRAL COAST COUNCIL SERVICES.
- A SEPARATE WASTE STREAMING AREA FOR ORGANIC WASTE AND IDEALLY E -WASTE WILL ALSO BE CONSIDERED IN DETAILED DESIGN FOR RE-USE AND OCCASIONAL REMOVAL AS REQUIRED.
- AIR QUALITY: AIR QUALITY WILL PRIMARILY BE PROTECTED BY SEPARATING OUTDOOR AIR INTAKES (INCLUDING NATURAL VENTILATION/WINDOWS) FROM POLLUTION SOURCES. AS 1668.2:2012 IS THE STANDART FOR THIS OUTCOME.
- A LIGHTING COMFORT: LIGHTING DESIGN AND QUALITY STRATEGIES THAT EXCEED COMPLIANCE TO ACHIEVE HIGH LEVELS OF HUMAN EYE COMFORT, SHALL BE INVESTIGATED.
- LOW VOC'S ADOPTED.